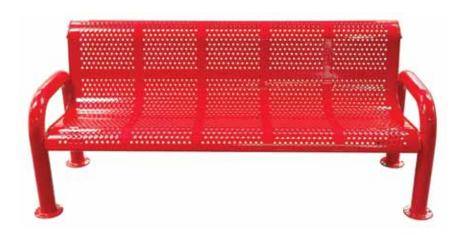

# SPEC SHEET: ULRF72-PERF

## **6' U-LEG PERFORATED BENCH SURFACE MOUNT**

Wt. 250 lbs