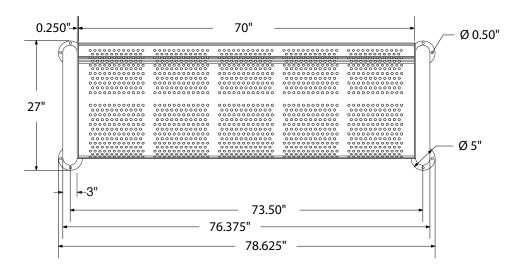

# SPEC SHEET: ULRF72-PERF

## **6' U-LEG PERFORATED BENCH SURFACE MOUNT**

Wt. 250 lbs



#### top view



#### front / back view



#### side view



## product finish



The functional surfaces of our furniture are covered in a copolymer-based thermoplastic powder coating. Thermoplastic is environmentally safe, the coating will never fade, crack, peel, warp, or discolor for the life of the product. Thermoplastic is applied at a thickness of 25-30 mils.

## mounting types

P = Portable : no mount

SM = Surface Mount: concrete anchors through discs welded to legs

IG= In-Ground: extra long legs



PORTABLE SURFACE MOUNT

**IN-GROUND**