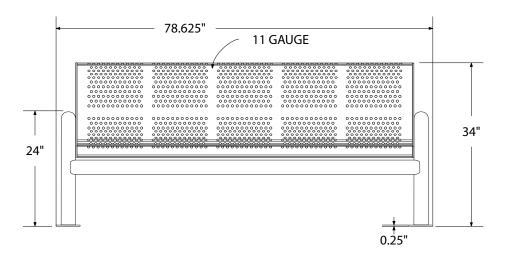

# SPEC SHEET: ULRF72-PERF

## **6' U-LEG PERFORATED BENCH SURFACE MOUNT**

Wt. 250 lbs



#### top view



#### front / back view



#### side view



## product finish



The functional surfaces of our furniture are covered in a copolymer-based thermoplastic powder coating. Thermoplastic is environmentally safe, the coating will never fade, crack, peel, warp, or discolor for the life of the product. Thermoplastic is applied at a thickness of 25-30 mils.

## mounting types

P = Portable : no mount

SM = Surface Mount: concrete anchors through discs welded to legs

IG= In-Ground: extra long legs



PORTABLE SURFACE MOUNT

**IN-GROUND**