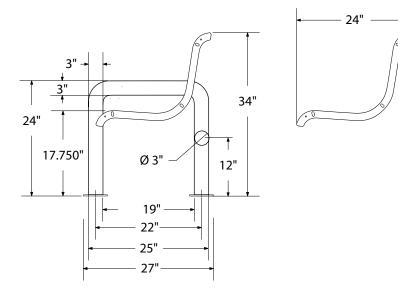

# SPEC SHEET: ULRF72-PERF

## **6' U-LEG PERFORATED BENCH SURFACE MOUNT**

Wt. 250 lbs



#### top view



#### front / back view



#### side view



## product finish



The functional surfaces of our furniture are covered in a copolymer-based thermoplastic powder coating. Thermoplastic is environmentally safe, the coating will never fade, crack, peel, warp, or discolor for the life of the product. Thermoplastic is applied at a thickness of 25-30 mils.

## mounting types

P = Portable : no mount

SM = Surface Mount: concrete anchors through discs welded to legs

IG= In-Ground: extra long legs



PORTABLE SURFACE MOUNT

**IN-GROUND**