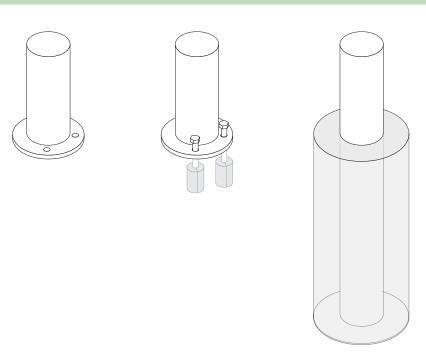

## mounting types

P = Portable : no mount

SM = Surface Mount: concrete anchors through discs welded to legs

IG= In-Ground: extra long legs

PORTABLE SURFACE MOUNT

**IN-GROUND**