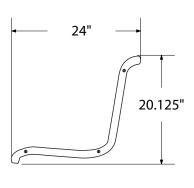

# SPEC SHEET: RF48-PERF

## 4' PERFORATED BENCH SURFACE MOUNT

Wt. 245 lbs



#### top view



#### front view



#### side view





#### product finish



The functional surfaces of our furniture are covered in a copolymer-based thermoplastic powder coating. Thermoplastic is environmentally safe, the coating will never fade, crack, peel, warp, or discolor for the life of the product. Thermoplastic is applied at a thickness of 25-30 mils.

### mounting types

P = Portable : no mount

SM = Surface Mount: concrete anchors through discs welded to legs

IG= In-Ground: J-rods set in concrete through discs welded to legs







**PORTABLE** 

**SURFACE MOUNT** 

**IN-GROUND**