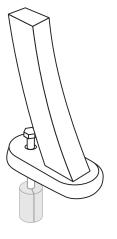

### mounting types

P = Portable : no mount

SM = Surface Mount: concrete anchors through discs welded to legs

IG= In-Ground: J-rods set in concrete through discs welded to legs

**PORTABLE** 

**SURFACE MOUNT** 