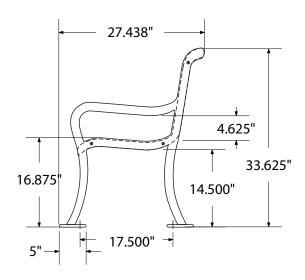

# SPEC SHEET: RF48-PERF

## 4' PERFORATED BENCH SURFACE MOUNT

Wt. 245 lbs



#### top view



#### front view



#### side view





#### product finish



The functional surfaces of our furniture are covered in a copolymer-based thermoplastic powder coating. Thermoplastic is environmentally safe, the coating will never fade, crack, peel, warp, or discolor for the life of the product. Thermoplastic is applied at a thickness of 25-30 mils.

### mounting types

P = Portable : no mount

SM = Surface Mount: concrete anchors through discs welded to legs

IG= In-Ground: J-rods set in concrete through discs welded to legs







**PORTABLE** 

**SURFACE MOUNT** 

**IN-GROUND**