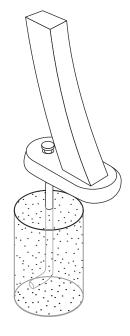

### mounting types

P = Portable : no mount

SM = Surface Mount: concrete anchors through discs welded to legs

IG= In-Ground: J-rods set in concrete through discs welded to legs

**PORTABLE** 

**SURFACE MOUNT** 

**IN-GROUND**