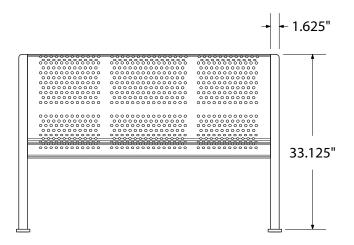

# SPEC SHEET: RF48-PERF

## 4' PERFORATED BENCH SURFACE MOUNT

Wt. 245 lbs



#### top view



#### front view



#### side view





#### product finish



The functional surfaces of our furniture are covered in a copolymer-based thermoplastic powder coating. Thermoplastic is environmentally safe, the coating will never fade, crack, peel, warp, or discolor for the life of the product. Thermoplastic is applied at a thickness of 25-30 mils.

### mounting types

P = Portable : no mount

SM = Surface Mount: concrete anchors through discs welded to legs

IG= In-Ground: J-rods set in concrete through discs welded to legs







**PORTABLE** 

**SURFACE MOUNT** 

**IN-GROUND**