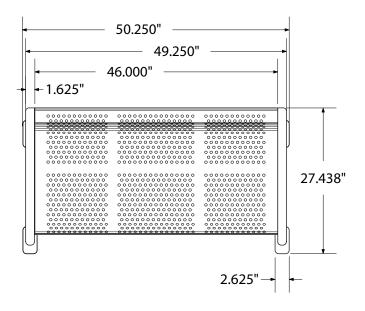

# SPEC SHEET: RF48-PERF

## 4' PERFORATED BENCH SURFACE MOUNT

Wt. 245 lbs



#### top view



#### front view



#### side view





#### product finish



The functional surfaces of our furniture are covered in a copolymer-based thermoplastic powder coating. Thermoplastic is environmentally safe, the coating will never fade, crack, peel, warp, or discolor for the life of the product. Thermoplastic is applied at a thickness of 25-30 mils.

### mounting types

P = Portable : no mount

SM = Surface Mount: concrete anchors through discs welded to legs

IG= In-Ground: J-rods set in concrete through discs welded to legs







**PORTABLE** 

**SURFACE MOUNT** 

**IN-GROUND**