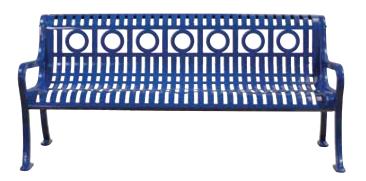

# SPEC SHEET: RFR72

## **6' RING BENCH SURFACE MOUNT**

Wt. 260 lbs



#### top view



#### front view



#### side view





#### product finish



The functional surfaces of our furniture are covered in a copolymer-based thermoplastic powder coating. Thermoplastic is environmentally safe, the coating will never fade, crack, peel, warp, or discolor for the life of the product. Thermoplastic is applied at a thickness of 25-30 mils.

### mounting types

P = Portable : no mount

SM = Surface Mount: concrete anchors through discs welded to legs

IG= In-Ground: J-rods set in concrete through discs welded to legs







**PORTABLE** 

**SURFACE MOUNT** 

**IN-GROUND**