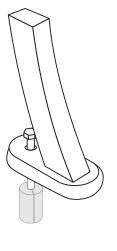

### mounting types

P = Portable : no mount

SM = Surface Mount: concrete anchors through discs welded to legs

IG= In-Ground: J-rods set in concrete through discs welded to legs

**PORTABLE** 

**SURFACE MOUNT** 