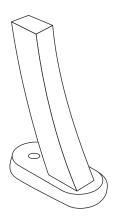

### mounting types

P = Portable : no mount

SM = Surface Mount: concrete anchors through discs welded to legs

IG= In-Ground: J-rods set in concrete through discs welded to legs

**PORTABLE** 

**SURFACE MOUNT** 