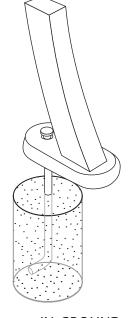

### mounting types

P = Portable : no mount

SM = Surface Mount: concrete anchors through discs welded to legs

IG= In-Ground: J-rods set in concrete through discs welded to legs

**PORTABLE** 

**SURFACE MOUNT** 

**IN-GROUND**