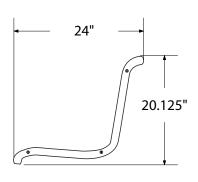

# SPEC SHEET: RFR72

## **6' RING BENCH SURFACE MOUNT**

Wt. 260 lbs



#### top view



#### front view



#### side view





#### product finish



The functional surfaces of our furniture are covered in a copolymer-based thermoplastic powder coating. Thermoplastic is environmentally safe, the coating will never fade, crack, peel, warp, or discolor for the life of the product. Thermoplastic is applied at a thickness of 25-30 mils.

### mounting types

P = Portable : no mount

SM = Surface Mount: concrete anchors through discs welded to legs

IG= In-Ground: J-rods set in concrete through discs welded to legs







**PORTABLE** 

**SURFACE MOUNT** 

**IN-GROUND**