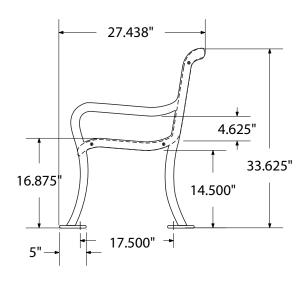

# SPEC SHEET: RFR72

## **6' RING BENCH SURFACE MOUNT**

Wt. 260 lbs



#### top view



#### front view



#### side view





#### product finish



The functional surfaces of our furniture are covered in a copolymer-based thermoplastic powder coating. Thermoplastic is environmentally safe, the coating will never fade, crack, peel, warp, or discolor for the life of the product. Thermoplastic is applied at a thickness of 25-30 mils.

### mounting types

P = Portable : no mount

SM = Surface Mount: concrete anchors through discs welded to legs

IG= In-Ground: J-rods set in concrete through discs welded to legs







**PORTABLE** 

**SURFACE MOUNT** 

**IN-GROUND**