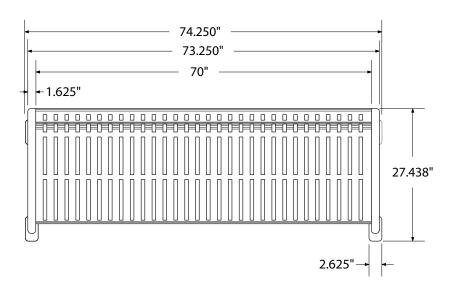

# SPEC SHEET: RFR72

## **6' RING BENCH SURFACE MOUNT**

Wt. 260 lbs



#### top view



#### front view



#### side view





#### product finish



The functional surfaces of our furniture are covered in a copolymer-based thermoplastic powder coating. Thermoplastic is environmentally safe, the coating will never fade, crack, peel, warp, or discolor for the life of the product. Thermoplastic is applied at a thickness of 25-30 mils.

### mounting types

P = Portable : no mount

SM = Surface Mount: concrete anchors through discs welded to legs

IG= In-Ground: J-rods set in concrete through discs welded to legs







**PORTABLE** 

**SURFACE MOUNT** 

**IN-GROUND**