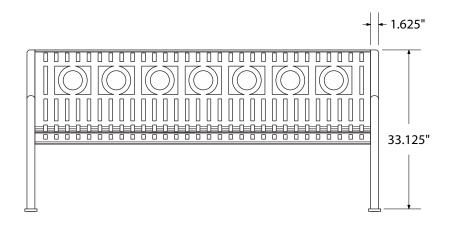

# SPEC SHEET: RFR72

## **6' RING BENCH SURFACE MOUNT**

Wt. 260 lbs



#### top view



#### front view



#### side view





#### product finish



The functional surfaces of our furniture are covered in a copolymer-based thermoplastic powder coating. Thermoplastic is environmentally safe, the coating will never fade, crack, peel, warp, or discolor for the life of the product. Thermoplastic is applied at a thickness of 25-30 mils.

### mounting types

P = Portable : no mount

SM = Surface Mount: concrete anchors through discs welded to legs

IG= In-Ground: J-rods set in concrete through discs welded to legs







**PORTABLE** 

**SURFACE MOUNT** 

**IN-GROUND**