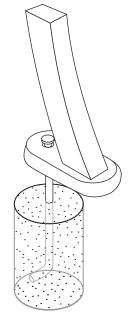

## mounting types

P = Portable : no mount

SM = Surface Mount: concrete anchors through discs welded to legs

IG= In-Ground: J-rods set in concrete through discs welded to legs

**PORTABLE** 

**SURFACE MOUNT** 

**IN-GROUND**