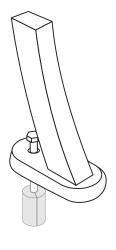

## mounting types

P = Portable : no mount

SM = Surface Mount: concrete anchors through discs welded to legs

IG= In-Ground: J-rods set in concrete through discs welded to legs

**PORTABLE** 

**SURFACE MOUNT** 