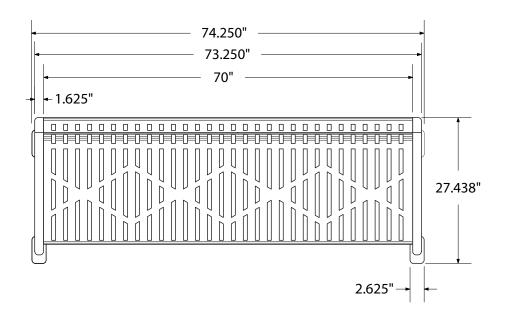

# SPEC SHEET: RFNA72D

# **6' ARMLESS DIAMOND BENCH SURFACE MOUNT**

Wt. 250 lbs



### top view



#### front view



### side view





## product finish



The functional surfaces of our furniture are covered in a copolymer-based thermoplastic powder coating. Thermoplastic is environmentally safe, the coating will never fade, crack, peel, warp, or discolor for the life of the product. Thermoplastic is applied at a thickness of 25-30 mils.

## mounting types

P = Portable : no mount

SM = Surface Mount: concrete anchors through discs welded to legs

IG= In-Ground: J-rods set in concrete through discs welded to legs







**PORTABLE** 

**SURFACE MOUNT** 

**IN-GROUND**