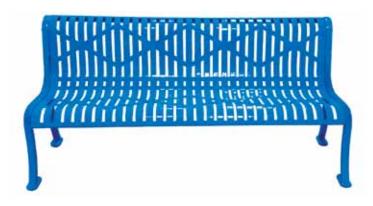

# SPEC SHEET: RFNA72D

# **6' ARMLESS DIAMOND BENCH SURFACE MOUNT**

Wt. 250 lbs



### top view



#### front view



### side view





## product finish



The functional surfaces of our furniture are covered in a copolymer-based thermoplastic powder coating. Thermoplastic is environmentally safe, the coating will never fade, crack, peel, warp, or discolor for the life of the product. Thermoplastic is applied at a thickness of 25-30 mils.

## mounting types

P = Portable : no mount

SM = Surface Mount: concrete anchors through discs welded to legs

IG= In-Ground: J-rods set in concrete through discs welded to legs







**PORTABLE** 

**SURFACE MOUNT** 

**IN-GROUND**