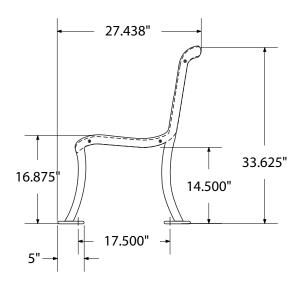

# SPEC SHEET: RFNA72D

# **6' ARMLESS DIAMOND BENCH SURFACE MOUNT**

Wt. 250 lbs



### top view



#### front view



### side view





## product finish



The functional surfaces of our furniture are covered in a copolymer-based thermoplastic powder coating. Thermoplastic is environmentally safe, the coating will never fade, crack, peel, warp, or discolor for the life of the product. Thermoplastic is applied at a thickness of 25-30 mils.

## mounting types

P = Portable : no mount

SM = Surface Mount: concrete anchors through discs welded to legs

IG= In-Ground: J-rods set in concrete through discs welded to legs







**PORTABLE** 

**SURFACE MOUNT** 

**IN-GROUND**