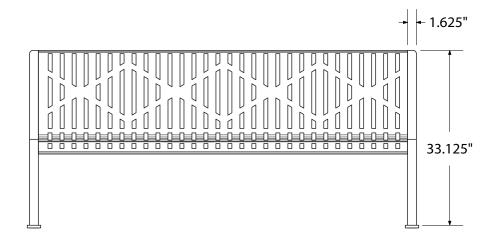

# SPEC SHEET: RFNA72D

# **6' ARMLESS DIAMOND BENCH SURFACE MOUNT**

Wt. 250 lbs



### top view



#### front view



### side view





## product finish



The functional surfaces of our furniture are covered in a copolymer-based thermoplastic powder coating. Thermoplastic is environmentally safe, the coating will never fade, crack, peel, warp, or discolor for the life of the product. Thermoplastic is applied at a thickness of 25-30 mils.

## mounting types

P = Portable : no mount

SM = Surface Mount: concrete anchors through discs welded to legs

IG= In-Ground: J-rods set in concrete through discs welded to legs







**PORTABLE** 

**SURFACE MOUNT** 

**IN-GROUND**