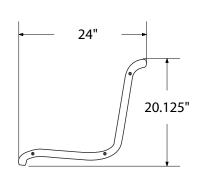

# SPEC SHEET: RFNA72D

# **6' ARMLESS DIAMOND BENCH SURFACE MOUNT**

Wt. 250 lbs



### top view



#### front view



### side view





## product finish



The functional surfaces of our furniture are covered in a copolymer-based thermoplastic powder coating. Thermoplastic is environmentally safe, the coating will never fade, crack, peel, warp, or discolor for the life of the product. Thermoplastic is applied at a thickness of 25-30 mils.

## mounting types

P = Portable : no mount

SM = Surface Mount: concrete anchors through discs welded to legs

IG= In-Ground: J-rods set in concrete through discs welded to legs







**PORTABLE** 

**SURFACE MOUNT** 

**IN-GROUND**