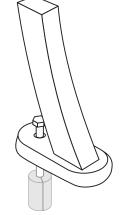

#### mounting types

P = Portable : no mount

SM = Surface Mount: concrete anchors through discs welded to legs

IG= In-Ground: J-rods set in concrete through discs welded to legs

PORTABLE

SURFACE MOUNT

**IN-GROUND**