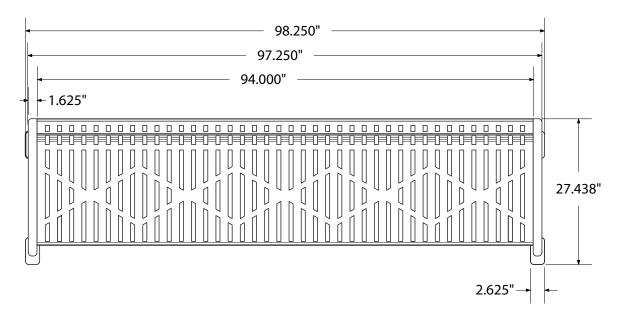

3521 Wetumpka Highway • Montgomery, AL 36110 • 800-278-4480 commercialsitefurnishings.com • commercial@ocg.io

# SPEC SHEET: RF96D 8' DIAMOND BENCH SURFACE MOUNT

Wt. 300 lbs



# top view



# front view







# product finish



The functional surfaces of our furniture are covered in a copolymer-based thermoplastic powder coating. Thermoplastic is environmentally safe, the coating will never fade, crack, peel, warp, or discolor for the life of the product. Thermoplastic is applied at a thickness of 25-30 mils.

#### mounting types

P = Portable : no mount

SM = Surface Mount: concrete anchors through discs welded to legs

IG= In-Ground: J-rods set in concrete through discs welded to legs







PORTABLE

SURFACE MOUNT

**IN-GROUND**