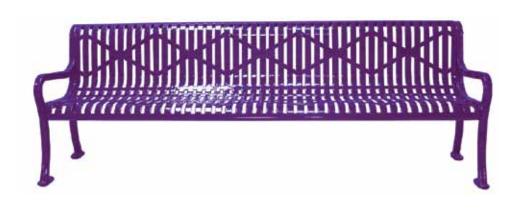

3521 Wetumpka Highway • Montgomery, AL 36110 • 800-278-4480 commercialsitefurnishings.com • commercial@ocg.io

# SPEC SHEET: RF96D 8' DIAMOND BENCH SURFACE MOUNT

Wt. 300 lbs



# top view



# front view







# product finish



The functional surfaces of our furniture are covered in a copolymer-based thermoplastic powder coating. Thermoplastic is environmentally safe, the coating will never fade, crack, peel, warp, or discolor for the life of the product. Thermoplastic is applied at a thickness of 25-30 mils.

#### mounting types

P = Portable : no mount

SM = Surface Mount: concrete anchors through discs welded to legs

IG= In-Ground: J-rods set in concrete through discs welded to legs







PORTABLE

SURFACE MOUNT

**IN-GROUND**