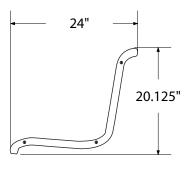

3521 Wetumpka Highway • Montgomery, AL 36110 • 800-278-4480 commercialsitefurnishings.com • commercial@ocg.io

# SPEC SHEET: RF96D 8' DIAMOND BENCH SURFACE MOUNT

Wt. 300 lbs



# top view



# front view







# product finish



The functional surfaces of our furniture are covered in a copolymer-based thermoplastic powder coating. Thermoplastic is environmentally safe, the coating will never fade, crack, peel, warp, or discolor for the life of the product. Thermoplastic is applied at a thickness of 25-30 mils.

#### mounting types

P = Portable : no mount

SM = Surface Mount: concrete anchors through discs welded to legs

IG= In-Ground: J-rods set in concrete through discs welded to legs







PORTABLE

SURFACE MOUNT

**IN-GROUND**