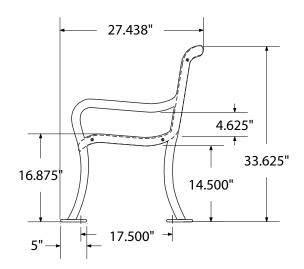

3521 Wetumpka Highway • Montgomery, AL 36110 • 800-278-4480 commercialsitefurnishings.com • commercial@ocg.io

# SPEC SHEET: RF96D 8' DIAMOND BENCH SURFACE MOUNT

Wt. 300 lbs



# top view



# front view







# product finish



The functional surfaces of our furniture are covered in a copolymer-based thermoplastic powder coating. Thermoplastic is environmentally safe, the coating will never fade, crack, peel, warp, or discolor for the life of the product. Thermoplastic is applied at a thickness of 25-30 mils.

#### mounting types

P = Portable : no mount

SM = Surface Mount: concrete anchors through discs welded to legs

IG= In-Ground: J-rods set in concrete through discs welded to legs







PORTABLE

SURFACE MOUNT

**IN-GROUND**