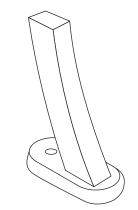

#### mounting types

P = Portable : no mount

SM = Surface Mount: concrete anchors through discs welded to legs

IG= In-Ground: J-rods set in concrete through discs welded to legs

PORTABLE

SURFACE MOUNT

**IN-GROUND**