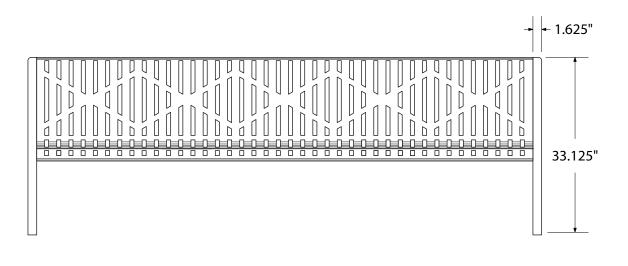

3521 Wetumpka Highway • Montgomery, AL 36110 • 800-278-4480 commercialsitefurnishings.com • commercial@ocg.io

# SPEC SHEET: RF96D 8' DIAMOND BENCH SURFACE MOUNT

Wt. 300 lbs



# top view



# front view







# product finish



The functional surfaces of our furniture are covered in a copolymer-based thermoplastic powder coating. Thermoplastic is environmentally safe, the coating will never fade, crack, peel, warp, or discolor for the life of the product. Thermoplastic is applied at a thickness of 25-30 mils.

#### mounting types

P = Portable : no mount

SM = Surface Mount: concrete anchors through discs welded to legs

IG= In-Ground: J-rods set in concrete through discs welded to legs







PORTABLE

SURFACE MOUNT

**IN-GROUND**