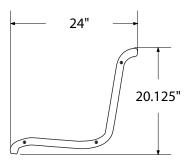

# SPEC SHEET: RF48D 4' DIAMOND BENCH SURFACE MOUNT

Wt. 245 lbs

#### front view

#### side view