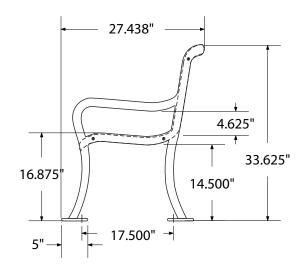

3521 Wetumpka Highway • Montgomery, AL 36110 • 800-278-4480 commercialsitefurnishings.com • commercial@ocg.io

# SPEC SHEET: RF48D 4' DIAMOND BENCH SURFACE MOUNT

Wt. 245 lbs



### top view



#### front view



#### side view





## product finish



The functional surfaces of our furniture are covered in a copolymer-based thermoplastic powder coating. Thermoplastic is environmentally safe, the coating will never fade, crack, peel, warp, or discolor for the life of the product. Thermoplastic is applied at a thickness of 25-30 mils.

## mounting types

P = Portable : no mount

SM = Surface Mount: concrete anchors through discs welded to legs

IG= In-Ground: J-rods set in concrete through discs welded to legs







PORTABLE

SURFACE MOUNT

**IN-GROUND**