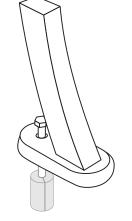

## mounting types

P = Portable : no mount

SM = Surface Mount: concrete anchors through discs welded to legs

IG= In-Ground: J-rods set in concrete through discs welded to legs

PORTABLE

SURFACE MOUNT

**IN-GROUND**