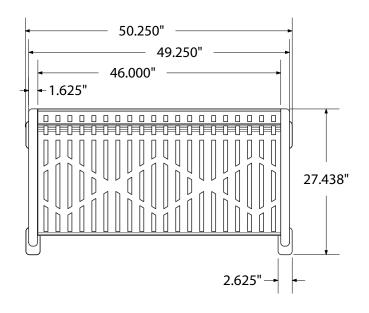

3521 Wetumpka Highway • Montgomery, AL 36110 • 800-278-4480 commercialsitefurnishings.com • commercial@ocg.io

# SPEC SHEET: RF48D 4' DIAMOND BENCH SURFACE MOUNT

Wt. 245 lbs



### top view



#### front view



#### side view





## product finish



The functional surfaces of our furniture are covered in a copolymer-based thermoplastic powder coating. Thermoplastic is environmentally safe, the coating will never fade, crack, peel, warp, or discolor for the life of the product. Thermoplastic is applied at a thickness of 25-30 mils.

## mounting types

P = Portable : no mount

SM = Surface Mount: concrete anchors through discs welded to legs

IG= In-Ground: J-rods set in concrete through discs welded to legs







PORTABLE

SURFACE MOUNT

**IN-GROUND**