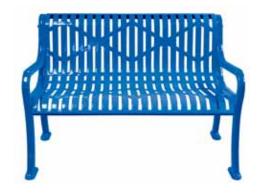

3521 Wetumpka Highway • Montgomery, AL 36110 • 800-278-4480 commercialsitefurnishings.com • commercial@ocg.io

# SPEC SHEET: RF48D 4' DIAMOND BENCH SURFACE MOUNT

Wt. 245 lbs



### top view



#### front view



#### side view





## product finish



The functional surfaces of our furniture are covered in a copolymer-based thermoplastic powder coating. Thermoplastic is environmentally safe, the coating will never fade, crack, peel, warp, or discolor for the life of the product. Thermoplastic is applied at a thickness of 25-30 mils.

## mounting types

P = Portable : no mount

SM = Surface Mount: concrete anchors through discs welded to legs

IG= In-Ground: J-rods set in concrete through discs welded to legs







PORTABLE

SURFACE MOUNT

**IN-GROUND**