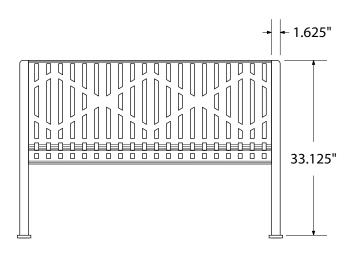

3521 Wetumpka Highway • Montgomery, AL 36110 • 800-278-4480 commercialsitefurnishings.com • commercial@ocg.io

# SPEC SHEET: RF48D 4' DIAMOND BENCH SURFACE MOUNT

Wt. 245 lbs



### top view



#### front view



#### side view





## product finish



The functional surfaces of our furniture are covered in a copolymer-based thermoplastic powder coating. Thermoplastic is environmentally safe, the coating will never fade, crack, peel, warp, or discolor for the life of the product. Thermoplastic is applied at a thickness of 25-30 mils.

## mounting types

P = Portable : no mount

SM = Surface Mount: concrete anchors through discs welded to legs

IG= In-Ground: J-rods set in concrete through discs welded to legs







PORTABLE

SURFACE MOUNT

**IN-GROUND**