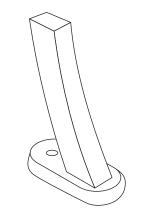

## mounting types

P = Portable : no mount

SM = Surface Mount: concrete anchors through discs welded to legs

IG= In-Ground: J-rods set in concrete through discs welded to legs

PORTABLE

SURFACE MOUNT

**IN-GROUND**