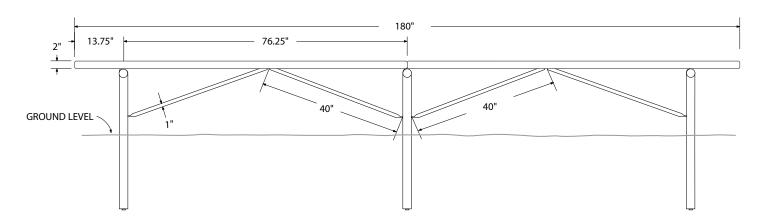

# SPEC SHEET: B15PLIG

## 15' STANDARD PERF PLAYER'S BENCH WITHOUT BACK IN-GROUND Wt. 207 lbs



#### top view



#### front



#### side view



## product finish



The functional surfaces of our furniture are covered in a copolymer-based thermoplastic powder coating. Thermoplastic is environmentally safe, the coating will never fade, crack, peel, warp, or discolor for the life of the product. Thermoplastic is applied at a thickness of 25-30 mils.



Tubular legs and understructure parts are made from galvanized steel and are finished with black polyester powder coating.

### mounting types

P = Portable : no mount

SM = Surface Mount: concrete anchors through discs welded to legs

IG= In-Ground: J-rods set in concete through discs welded to legs

IG= In-Ground 2 nd option extra long legs



PORTABLE SUR

SURFACE MOUNT IN-GROUND



**IN-GROUND**