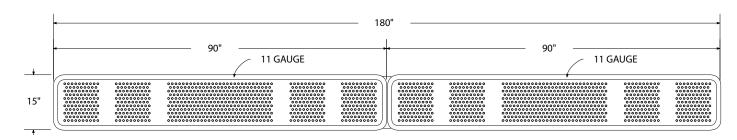

# SPEC SHEET: B15PLIG

## 15' STANDARD PERF PLAYER'S BENCH WITHOUT BACK IN-GROUND Wt. 207 lbs



#### top view



#### front



#### side view



## product finish



The functional surfaces of our furniture are covered in a copolymer-based thermoplastic powder coating. Thermoplastic is environmentally safe, the coating will never fade, crack, peel, warp, or discolor for the life of the product. Thermoplastic is applied at a thickness of 25-30 mils.



Tubular legs and understructure parts are made from galvanized steel and are finished with black polyester powder coating.

### mounting types

P = Portable : no mount

SM = Surface Mount: concrete anchors through discs welded to legs

IG= In-Ground: J-rods set in concete through discs welded to legs

IG= In-Ground 2 nd option extra long legs



PORTABLE SUR

SURFACE MOUNT IN-GROUND



**IN-GROUND**