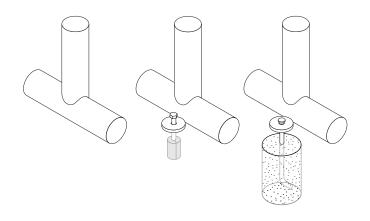

### mounting types

P = Portable : no mount

SM = Surface Mount: concrete anchors through discs welded to legs

IG= In-Ground: J-rods set in concete through discs welded to legs

IG= In-Ground 2 nd option extra long legs

PORTABLE SUR

SURFACE MOUNT IN-GROUND

**IN-GROUND**