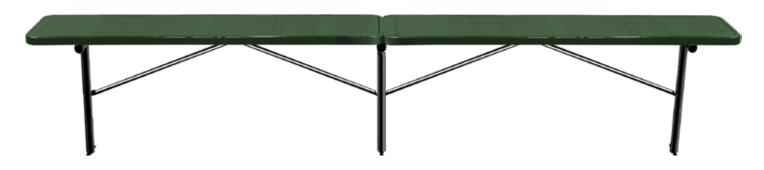

# SPEC SHEET: B15PLIG

## 15' STANDARD PERF PLAYER'S BENCH WITHOUT BACK IN-GROUND Wt. 207 lbs



#### top view



#### front



#### side view



## product finish



The functional surfaces of our furniture are covered in a copolymer-based thermoplastic powder coating. Thermoplastic is environmentally safe, the coating will never fade, crack, peel, warp, or discolor for the life of the product. Thermoplastic is applied at a thickness of 25-30 mils.



Tubular legs and understructure parts are made from galvanized steel and are finished with black polyester powder coating.

### mounting types

P = Portable : no mount

SM = Surface Mount: concrete anchors through discs welded to legs

IG= In-Ground: J-rods set in concete through discs welded to legs

IG= In-Ground 2 nd option extra long legs



PORTABLE SUR

SURFACE MOUNT IN-GROUND



**IN-GROUND**