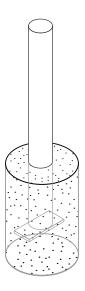

### mounting types

P = Portable : no mount

SM = Surface Mount: concrete anchors through discs welded to legs

IG= In-Ground: J-rods set in concete through discs welded to legs

IG= In-Ground 2 nd option extra long legs

PORTABLE SUR

SURFACE MOUNT IN-GROUND

**IN-GROUND**