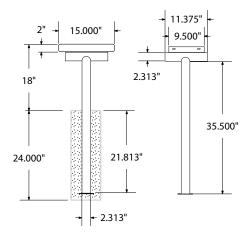

# SPEC SHEET: B15PLIG

## 15' STANDARD PERF PLAYER'S BENCH WITHOUT BACK IN-GROUND Wt. 207 lbs



#### top view



#### front



#### side view



## product finish



The functional surfaces of our furniture are covered in a copolymer-based thermoplastic powder coating. Thermoplastic is environmentally safe, the coating will never fade, crack, peel, warp, or discolor for the life of the product. Thermoplastic is applied at a thickness of 25-30 mils.



Tubular legs and understructure parts are made from galvanized steel and are finished with black polyester powder coating.

### mounting types

P = Portable : no mount

SM = Surface Mount: concrete anchors through discs welded to legs

IG= In-Ground: J-rods set in concete through discs welded to legs

IG= In-Ground 2 nd option extra long legs



PORTABLE SUR

SURFACE MOUNT IN-GROUND



**IN-GROUND**