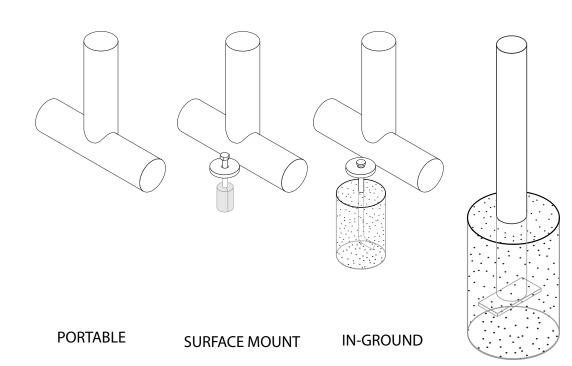

## mounting types

P = Portable : no mount

SM = Surface Mount: concrete anchors through discs welded to legs

IG= In-Ground: J-rods set in concete through discs welded to legs

IG= In-Ground extra long legs

**IN-GROUND**