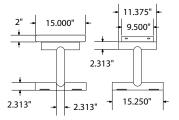

# SPEC SHEET: B15PLSM

# 15' STD PERF PLAYER'S BENCH WITHOUT BACK SURFACE MOUNT Wt. 207 Ibs



## front



#### side view



#### product finish



The functional surfaces of our furniture are covered in a copolymer-based thermoplastic powder coating. Thermoplastic is environmentally safe, the coating will never fade, crack, peel, warp, or discolor for the life of the product. Thermoplastic is applied at a thickness of 25-30 mils.



Tubular legs and understructure parts are made from galvanized steel and are finished with black polyester powder coating.

## mounting types

P = Portable : no mount

SM = Surface Mount: concrete anchors through discs welded to legs

IG= In-Ground: J-rods set in concete through discs welded to legs

IG= In-Ground extra long legs



**IN-GROUND**