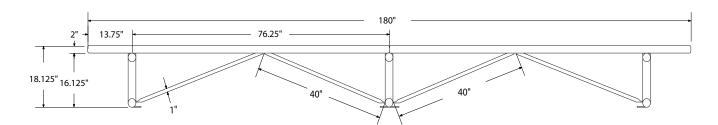

# SPEC SHEET: B15PLSM

# 15' STD PERF PLAYER'S BENCH WITHOUT BACK SURFACE MOUNT Wt. 207 Ibs



## front



#### side view



#### product finish



The functional surfaces of our furniture are covered in a copolymer-based thermoplastic powder coating. Thermoplastic is environmentally safe, the coating will never fade, crack, peel, warp, or discolor for the life of the product. Thermoplastic is applied at a thickness of 25-30 mils.



Tubular legs and understructure parts are made from galvanized steel and are finished with black polyester powder coating.

## mounting types

P = Portable : no mount

SM = Surface Mount: concrete anchors through discs welded to legs

IG= In-Ground: J-rods set in concete through discs welded to legs

IG= In-Ground extra long legs



**IN-GROUND**