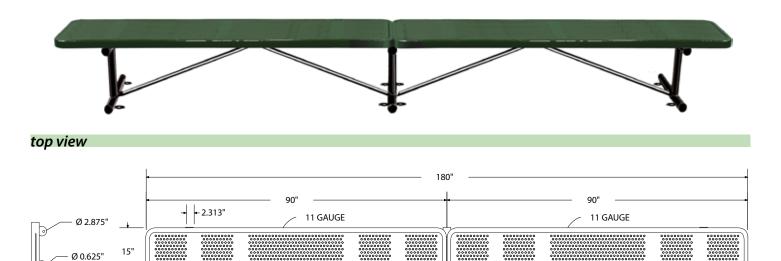

# SPEC SHEET: B15PLSM

# 15' STD PERF PLAYER'S BENCH WITHOUT BACK SURFACE MOUNT Wt. 207 Ibs

## front