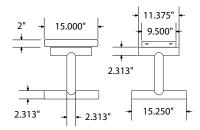

# side view

## mounting types

SM = Surface Mount: concrete anchors through discs welded to legs

IG= In-Ground: J-rods set in concete through discs welded to legs

IG= In-Ground extra long legs

**IN-GROUND**