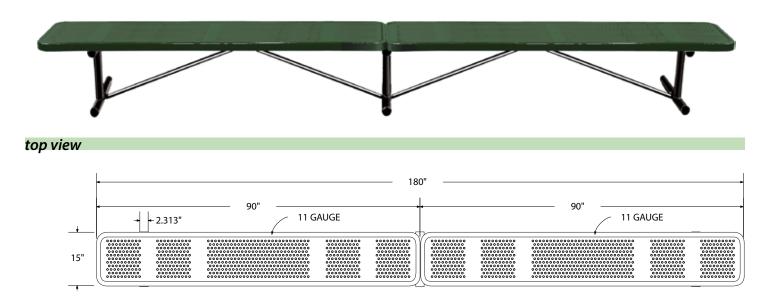

# SPEC SHEET: B15PLP

# 15' STD PERF PLAYER'S BENCH WITHOUT BACK PORTABLE MOUNT Wt. 207 Ibs