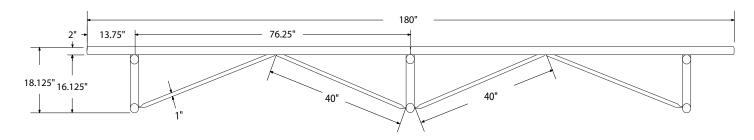

# SPEC SHEET: B15PLP

# 15' STD PERF PLAYER'S BENCH WITHOUT BACK PORTABLE MOUNT Wt. 207 Ibs



### front



# side view



### product finish



The functional surfaces of our furniture are covered in a copolymer-based thermoplastic powder coating. Thermoplastic is environmentally safe, the coating will never fade, crack, peel, warp, or discolor for the life of the product. Thermoplastic is applied at a thickness of 25-30 mils.



Tubular legs and understructure parts are made from galvanized steel and are finished with black polyester powder coating.

## mounting types



SM = Surface Mount: concrete anchors through discs welded to legs

IG= In-Ground: J-rods set in concete through discs welded to legs

IG= In-Ground extra long legs



**IN-GROUND**