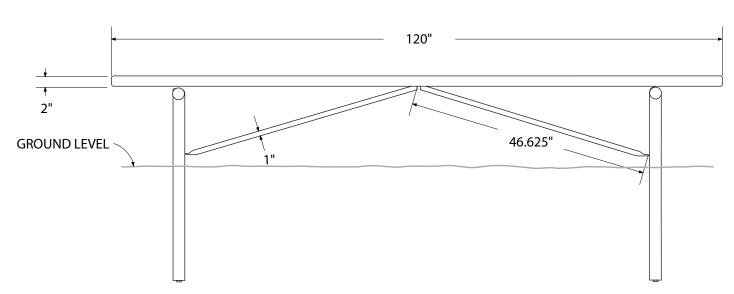

# SPEC SHEET: B10PLIG

# 10'STANDARD PERF PLAYER'S BENCH WITHOUT BACK IN-GROUND Wt. 128 lbs



### top view



### front





### product finish



The functional surfaces of our furniture are covered in a copolymer-based thermoplastic powder coating. Thermoplastic is environmentally safe, the coating will never fade, crack, peel, warp, or discolor for the life of the product. Thermoplastic is applied at a thickness of 25-30 mils.



Tubular legs and understructure parts are made from galvanized steel and are finished with black polyester powder coating.

#### mounting types

P = Portable : no mount

SM = Surface Mount: concrete anchors through discs welded to legs

IG= In-Ground: J-rods set in concete through discs welded to legs

IG= In-Ground 2 nd option extra long legs



PORTABLE SURFACE MOUNT IN-GROUND



**IN-GROUND**