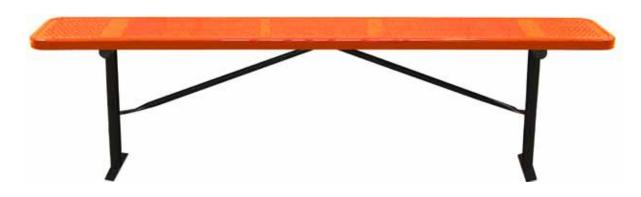

# SPEC SHEET: B10PLIG

# 10'STANDARD PERF PLAYER'S BENCH WITHOUT BACK IN-GROUND Wt. 128 lbs



### top view



### front





### product finish



The functional surfaces of our furniture are covered in a copolymer-based thermoplastic powder coating. Thermoplastic is environmentally safe, the coating will never fade, crack, peel, warp, or discolor for the life of the product. Thermoplastic is applied at a thickness of 25-30 mils.



Tubular legs and understructure parts are made from galvanized steel and are finished with black polyester powder coating.

#### mounting types

P = Portable : no mount

SM = Surface Mount: concrete anchors through discs welded to legs

IG= In-Ground: J-rods set in concete through discs welded to legs

IG= In-Ground 2 nd option extra long legs



PORTABLE SURFACE MOUNT IN-GROUND



**IN-GROUND**