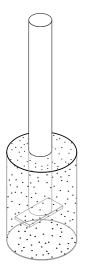

#### mounting types

P = Portable : no mount

SM = Surface Mount: concrete anchors through discs welded to legs

IG= In-Ground: J-rods set in concete through discs welded to legs

IG= In-Ground 2 nd option extra long legs

PORTABLE SURFACE MOUNT IN-GROUND

**IN-GROUND**