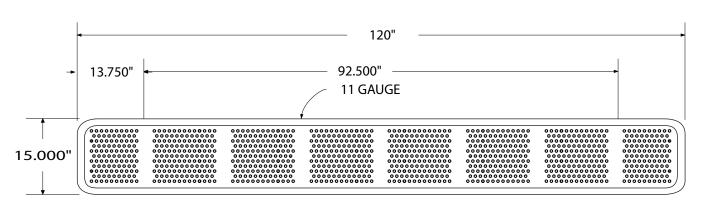

# SPEC SHEET: B10PLIG

# 10'STANDARD PERF PLAYER'S BENCH WITHOUT BACK IN-GROUND Wt. 128 lbs



### top view



### front





### product finish



The functional surfaces of our furniture are covered in a copolymer-based thermoplastic powder coating. Thermoplastic is environmentally safe, the coating will never fade, crack, peel, warp, or discolor for the life of the product. Thermoplastic is applied at a thickness of 25-30 mils.



Tubular legs and understructure parts are made from galvanized steel and are finished with black polyester powder coating.

#### mounting types

P = Portable : no mount

SM = Surface Mount: concrete anchors through discs welded to legs

IG= In-Ground: J-rods set in concete through discs welded to legs

IG= In-Ground 2 nd option extra long legs



PORTABLE SURFACE MOUNT IN-GROUND



**IN-GROUND**