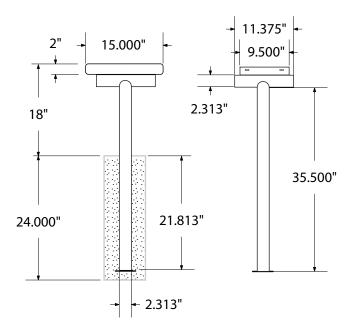

#### mounting types

P = Portable : no mount

SM = Surface Mount: concrete anchors through discs welded to legs

IG= In-Ground: J-rods set in concete through discs welded to legs

IG= In-Ground 2 nd option extra long legs

PORTABLE SURFACE MOUNT IN-GROUND

**IN-GROUND**