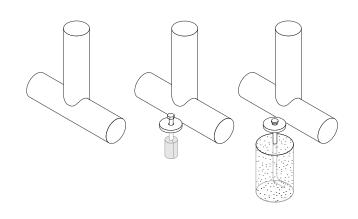

#### mounting types

P = Portable : no mount

SM = Surface Mount: concrete anchors through discs welded to legs

IG= In-Ground: J-rods set in concete through discs welded to legs

IG= In-Ground 2 nd option extra long legs

PORTABLE SURFACE MOUNT IN-GROUND

**IN-GROUND**