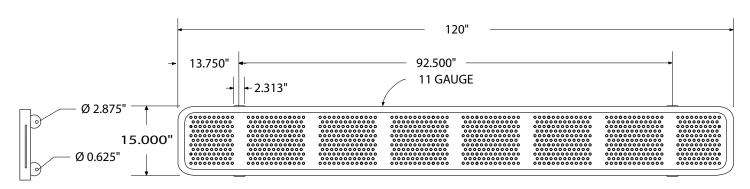

## SPEC SHEET: B10PLSM

# 10' STD PERF PLAYER'S BENCH WITHOUT BACK SURFACE MOUNT Wt. 128 lbs photo



#### top view



#### front



#### side view



#### product finish



The functional surfaces of our furniture are covered in a copolymer-based thermoplastic powder coating. Thermoplastic is environmentally safe, the coating will never fade, crack, peel, warp, or discolor for the life of the product. Thermoplastic is applied at a thickness of 25-30 mils.



Tubular legs and understructure parts are made from galvanized steel and are finished with black polyester powder coating.

### mounting types

P = Portable : no mount

SM = Surface Mount: concrete anchors through discs welded to legs

IG= In-Ground: J-rods set in concete through discs welded to legs

IG= In-Ground extra long legs



**IN-GROUND**