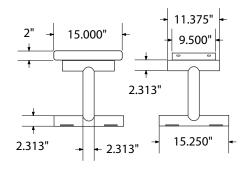

## SPEC SHEET: B10PLSM

# 10' STD PERF PLAYER'S BENCH WITHOUT BACK SURFACE MOUNT Wt. 128 lbs photo



#### top view



#### front



#### side view



#### product finish



The functional surfaces of our furniture are covered in a copolymer-based thermoplastic powder coating. Thermoplastic is environmentally safe, the coating will never fade, crack, peel, warp, or discolor for the life of the product. Thermoplastic is applied at a thickness of 25-30 mils.



Tubular legs and understructure parts are made from galvanized steel and are finished with black polyester powder coating.

### mounting types

P = Portable : no mount

SM = Surface Mount: concrete anchors through discs welded to legs

IG= In-Ground: J-rods set in concete through discs welded to legs

IG= In-Ground extra long legs



**IN-GROUND**