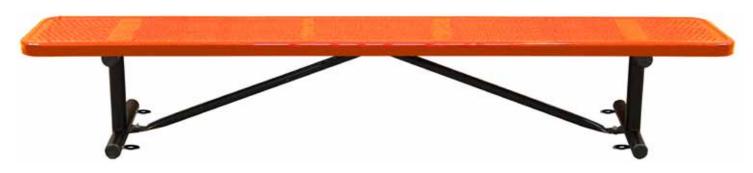

## SPEC SHEET: B10PLSM

# 10' STD PERF PLAYER'S BENCH WITHOUT BACK SURFACE MOUNT Wt. 128 lbs photo



#### top view



#### front



#### side view



#### product finish



The functional surfaces of our furniture are covered in a copolymer-based thermoplastic powder coating. Thermoplastic is environmentally safe, the coating will never fade, crack, peel, warp, or discolor for the life of the product. Thermoplastic is applied at a thickness of 25-30 mils.



Tubular legs and understructure parts are made from galvanized steel and are finished with black polyester powder coating.

### mounting types

P = Portable : no mount

SM = Surface Mount: concrete anchors through discs welded to legs

IG= In-Ground: J-rods set in concete through discs welded to legs

IG= In-Ground extra long legs



**IN-GROUND**