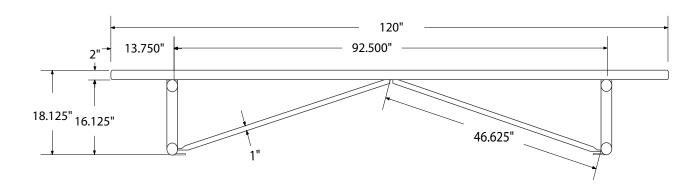

## SPEC SHEET: B10PLSM

# 10' STD PERF PLAYER'S BENCH WITHOUT BACK SURFACE MOUNT Wt. 128 lbs photo



#### top view



#### front



#### side view



#### product finish



The functional surfaces of our furniture are covered in a copolymer-based thermoplastic powder coating. Thermoplastic is environmentally safe, the coating will never fade, crack, peel, warp, or discolor for the life of the product. Thermoplastic is applied at a thickness of 25-30 mils.



Tubular legs and understructure parts are made from galvanized steel and are finished with black polyester powder coating.

### mounting types

P = Portable : no mount

SM = Surface Mount: concrete anchors through discs welded to legs

IG= In-Ground: J-rods set in concete through discs welded to legs

IG= In-Ground extra long legs



**IN-GROUND**