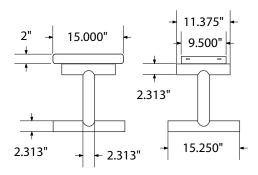

## front

side view

## mounting types

SM = Surface Mount: concrete anchors through discs welded to legs

IG= In-Ground: J-rods set in concete through discs welded to legs

IG= In-Ground extra long legs

**IN-GROUND**