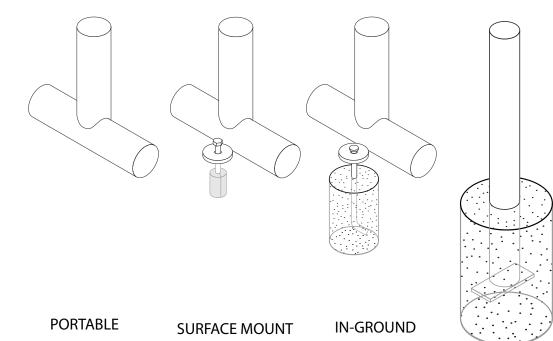

## mounting types

SM = Surface Mount: concrete anchors through discs welded to legs

IG= In-Ground: J-rods set in concete through discs welded to legs

IG= In-Ground extra long legs

**IN-GROUND**