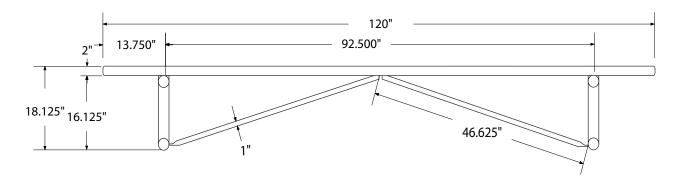

## SPEC SHEET: B10PLP

# **10' STD PERF PLAYER'S BENCH WITHOUT BACK** PORTABLE MOUNT Wt. 128 lbs



#### top view



## front



side view



### product finish



The functional surfaces of our furniture are covered in a copolymer-based thermoplastic powder coating. Thermoplastic is environmentally safe, the coating will never fade, crack, peel, warp, or discolor for the life of the product. Thermoplastic is applied at a thickness of 25-30 mils.



Tubular legs and understructure parts are made from galvanized steel and are finished with black polyester powder coating.

## mounting types



SM = Surface Mount: concrete anchors through discs welded to legs

IG= In-Ground: J-rods set in concete through discs welded to legs

IG= In-Ground extra long legs



**IN-GROUND**