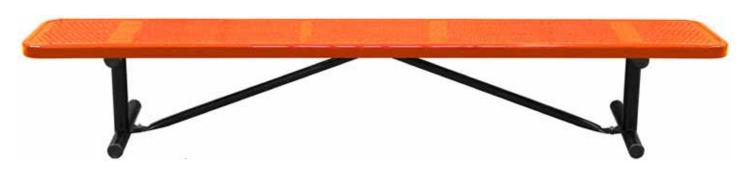

## SPEC SHEET: B10PLP

# **10' STD PERF PLAYER'S BENCH WITHOUT BACK** PORTABLE MOUNT Wt. 128 lbs



#### top view



## front



side view



### product finish



The functional surfaces of our furniture are covered in a copolymer-based thermoplastic powder coating. Thermoplastic is environmentally safe, the coating will never fade, crack, peel, warp, or discolor for the life of the product. Thermoplastic is applied at a thickness of 25-30 mils.



Tubular legs and understructure parts are made from galvanized steel and are finished with black polyester powder coating.

## mounting types



SM = Surface Mount: concrete anchors through discs welded to legs

IG= In-Ground: J-rods set in concete through discs welded to legs

IG= In-Ground extra long legs



**IN-GROUND**