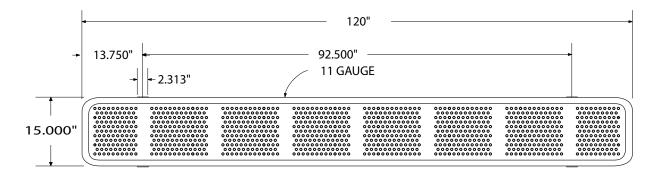

## SPEC SHEET: B10PLP

# **10' STD PERF PLAYER'S BENCH WITHOUT BACK** PORTABLE MOUNT Wt. 128 lbs



#### top view



## front



side view



### product finish



The functional surfaces of our furniture are covered in a copolymer-based thermoplastic powder coating. Thermoplastic is environmentally safe, the coating will never fade, crack, peel, warp, or discolor for the life of the product. Thermoplastic is applied at a thickness of 25-30 mils.



Tubular legs and understructure parts are made from galvanized steel and are finished with black polyester powder coating.

## mounting types



SM = Surface Mount: concrete anchors through discs welded to legs

IG= In-Ground: J-rods set in concete through discs welded to legs

IG= In-Ground extra long legs



**IN-GROUND**