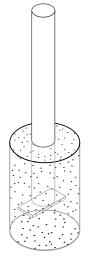

#### mounting types

P = Portable : no mount

SM = Surface Mount: concrete anchors through discs welded to legs

IG= In-Ground: J-rods set in concete through discs welded to legs

IG= In-Ground 2 nd option extra long legs

PORTABLE SURFACE MOUNT IN-GROUND

**IN-GROUND**