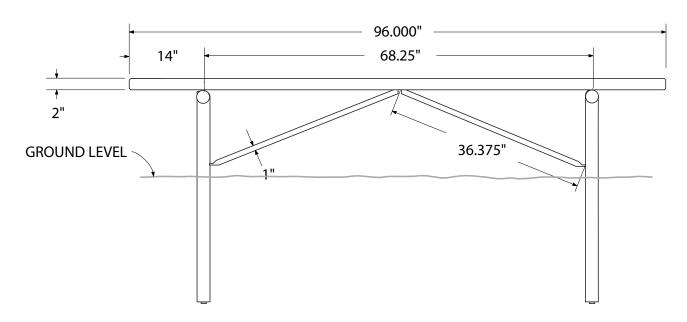

# SPEC SHEET: B8PLIG

# 8' STANDARD PERF PLAYER'S BENCH WITHOUT BACK IN-GROUND

Wt. 108 lbs



#### top view



### front





## product finish



The functional surfaces of our furniture are covered in a copolymer-based thermoplastic powder coating. Thermoplastic is environmentally safe, the coating will never fade, crack, peel, warp, or discolor for the life of the product. Thermoplastic is applied at a thickness of 25-30 mils.



Tubular legs and understructure parts are made from galvanized steel and are finished with black polyester powder coating.

#### mounting types

P = Portable : no mount

SM = Surface Mount: concrete anchors through discs welded to legs

IG= In-Ground: J-rods set in concete through discs welded to legs

IG= In-Ground 2 nd option extra long legs



PORTABLE SURFACE MOUNT IN-GROUND



**IN-GROUND**