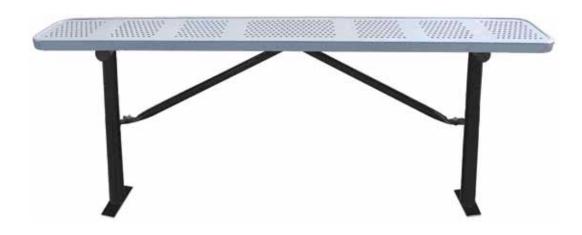

# SPEC SHEET: B8PLIG

# 8' STANDARD PERF PLAYER'S BENCH WITHOUT BACK IN-GROUND

Wt. 108 lbs