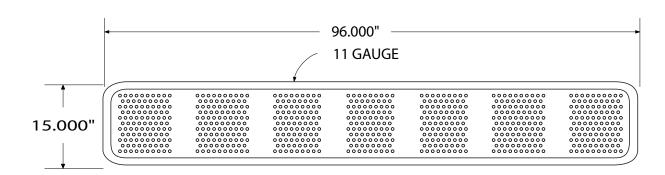

# SPEC SHEET: B8PLIG

# 8' STANDARD PERF PLAYER'S BENCH WITHOUT BACK IN-GROUND

Wt. 108 lbs



#### top view



### front





## product finish



The functional surfaces of our furniture are covered in a copolymer-based thermoplastic powder coating. Thermoplastic is environmentally safe, the coating will never fade, crack, peel, warp, or discolor for the life of the product. Thermoplastic is applied at a thickness of 25-30 mils.



Tubular legs and understructure parts are made from galvanized steel and are finished with black polyester powder coating.

#### mounting types

P = Portable : no mount

SM = Surface Mount: concrete anchors through discs welded to legs

IG= In-Ground: J-rods set in concete through discs welded to legs

IG= In-Ground 2 nd option extra long legs



PORTABLE SURFACE MOUNT IN-GROUND



**IN-GROUND**