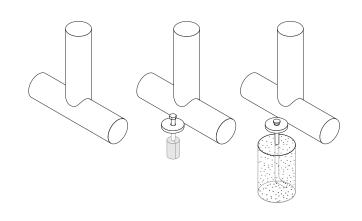

#### mounting types

P = Portable : no mount

SM = Surface Mount: concrete anchors through discs welded to legs

IG= In-Ground: J-rods set in concete through discs welded to legs

IG= In-Ground 2 nd option extra long legs

PORTABLE SURFACE MOUNT IN-GROUND

**IN-GROUND**