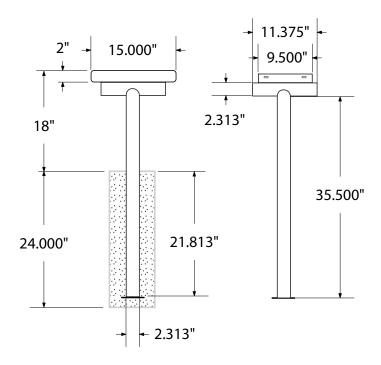

#### mounting types

P = Portable : no mount

SM = Surface Mount: concrete anchors through discs welded to legs

IG= In-Ground: J-rods set in concete through discs welded to legs

IG= In-Ground 2 nd option extra long legs

PORTABLE SURFACE MOUNT IN-GROUND

**IN-GROUND**