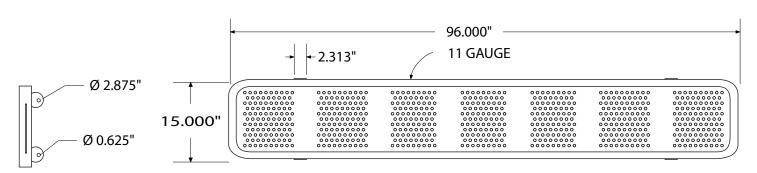

# SPEC SHEET: B8PLSM

## 8' STANDARD PERF PLAYER'S BENCH WITHOUT BACK SURFACE MOUNT

**Wt.108 lbs** 



### top view



#### front



side view



## product finish



The functional surfaces of our furniture are covered in a copolymer-based thermoplastic powder coating. Thermoplastic is environmentally safe, the coating will never fade, crack, peel, warp, or discolor for the life of the product. Thermoplastic is applied at a thickness of 25-30 mils.



Tubular legs and understructure parts are made from galvanized steel and are finished with black polyester powder coating.

## mounting types

P = Portable : no mount

SM = Surface Mount: concrete anchors through discs welded to legs

IG= In-Ground: J-rods set in concete through discs welded to legs



IN-GROUND