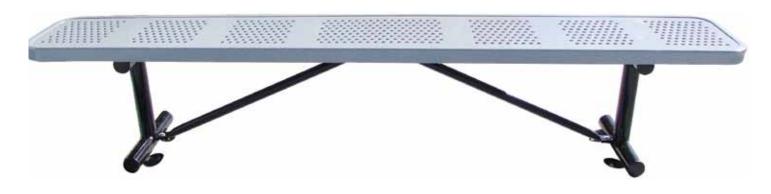

# SPEC SHEET: B8PLSM

## 8' STANDARD PERF PLAYER'S BENCH WITHOUT BACK SURFACE MOUNT

**Wt.108 lbs** 