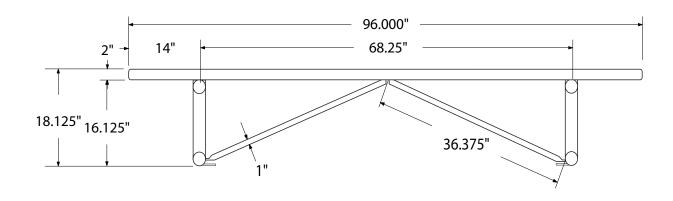

# SPEC SHEET: B8PLSM

## 8' STANDARD PERF PLAYER'S BENCH WITHOUT BACK SURFACE MOUNT

**Wt.108 lbs** 



### top view



#### front



side view



## product finish



The functional surfaces of our furniture are covered in a copolymer-based thermoplastic powder coating. Thermoplastic is environmentally safe, the coating will never fade, crack, peel, warp, or discolor for the life of the product. Thermoplastic is applied at a thickness of 25-30 mils.



Tubular legs and understructure parts are made from galvanized steel and are finished with black polyester powder coating.

## mounting types

P = Portable : no mount

SM = Surface Mount: concrete anchors through discs welded to legs

IG= In-Ground: J-rods set in concete through discs welded to legs



IN-GROUND