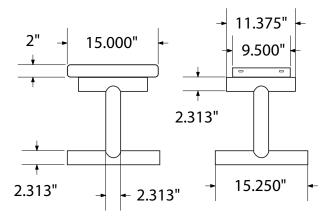

## mounting types

P = Portable : no mount

SM = Surface Mount: concrete anchors through discs welded to legs

IG= In-Ground: J-rods set in concete through discs welded to legs

JOHN ACE MOONT