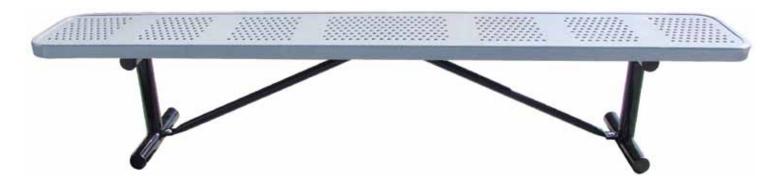

## SPEC SHEET: B8PLP

# 8'STANDARD PERF PLAYER'S BENCH WITHOUT BACK PORTABLE MOUNT Wt. 108 lbs



### top view



#### front





#### product finish



The functional surfaces of our furniture are covered in a copolymer-based thermoplastic powder coating. Thermoplastic is environmentally safe, the coating will never fade, crack, peel, warp, or discolor for the life of the product. Thermoplastic is applied at a thickness of 25-30 mils.



Tubular legs and understructure parts are made from galvanized steel and are finished with black polyester powder coating.

**IN-GROUND** 

## mounting types

P = Portable : no mount

SM = Surface Mount: concrete anchors through discs welded to legs

IG= In-Ground: J-rods set in concete through discs welded to legs



JOHN ACE MOONT