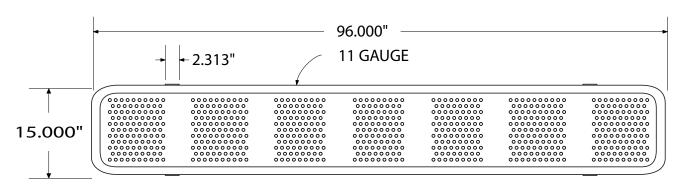

## SPEC SHEET: B8PLP

# 8'STANDARD PERF PLAYER'S BENCH WITHOUT BACK PORTABLE MOUNT Wt. 108 lbs



### top view



#### front





#### product finish



The functional surfaces of our furniture are covered in a copolymer-based thermoplastic powder coating. Thermoplastic is environmentally safe, the coating will never fade, crack, peel, warp, or discolor for the life of the product. Thermoplastic is applied at a thickness of 25-30 mils.



Tubular legs and understructure parts are made from galvanized steel and are finished with black polyester powder coating.

**IN-GROUND** 

## mounting types

P = Portable : no mount

SM = Surface Mount: concrete anchors through discs welded to legs

IG= In-Ground: J-rods set in concete through discs welded to legs



JOHN ACE MOONT