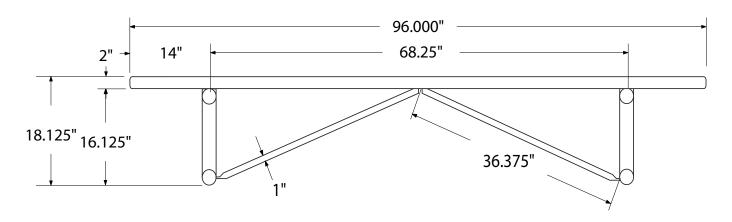

## SPEC SHEET: B8PLP

# 8'STANDARD PERF PLAYER'S BENCH WITHOUT BACK PORTABLE MOUNT Wt. 108 lbs



### top view



#### front





#### product finish



The functional surfaces of our furniture are covered in a copolymer-based thermoplastic powder coating. Thermoplastic is environmentally safe, the coating will never fade, crack, peel, warp, or discolor for the life of the product. Thermoplastic is applied at a thickness of 25-30 mils.



Tubular legs and understructure parts are made from galvanized steel and are finished with black polyester powder coating.

**IN-GROUND** 

## mounting types

P = Portable : no mount

SM = Surface Mount: concrete anchors through discs welded to legs

IG= In-Ground: J-rods set in concete through discs welded to legs



JOHN ACE MOONT