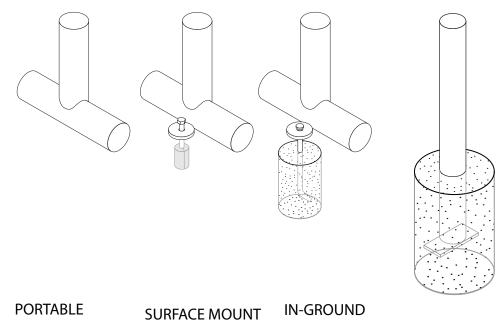

## mounting types

P = Portable : no mount

SM = Surface Mount: concrete anchors through discs welded to legs

IG= In-Ground: J-rods set in concete through discs welded to legs

JOHN ACE MOONT