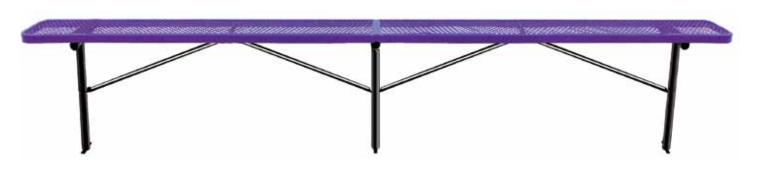

# SPEC SHEET: B15XPLIG

## 15' STANDARD EXP PLAYER'S BENCH WITHOUT BACK IN-GROUND Wt. 181 lbs