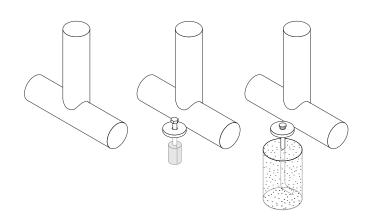

## mounting types

P = Portable : no mount

SM = Surface Mount: concrete anchors through discs welded to legs

IG= In-Ground: J-rods set in concete through discs welded to legs

IG= In-Ground 2 nd option extra long legs

PORTABLE

SURFACE MOUNT

**IN-GROUND** 

**IN-GROUND**