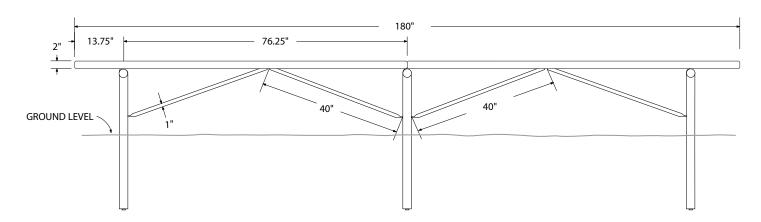

# SPEC SHEET: B15XPLIG

## 15' STANDARD EXP PLAYER'S BENCH WITHOUT BACK IN-GROUND Wt. 181 lbs



### top view



#### front



#### side view



## product finish



The functional surfaces of our furniture are covered in a copolymer-based thermoplastic powder coating. Thermoplastic is environmentally safe, the coating will never fade, crack, peel, warp, or discolor for the life of the product. Thermoplastic is applied at a thickness of 25-30 mils.



Tubular legs and understructure parts are made from galvanized steel and are finished with black polyester powder coating.

## mounting types

P = Portable : no mount

SM = Surface Mount: concrete anchors through discs welded to legs

IG= In-Ground: J-rods set in concete through discs welded to legs

IG= In-Ground 2 nd option extra long legs



PORTABLE

SURFACE MOUNT

**IN-GROUND** 



**IN-GROUND**