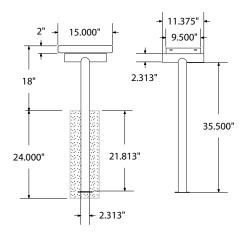

# SPEC SHEET: B15XPLIG

## 15' STANDARD EXP PLAYER'S BENCH WITHOUT BACK IN-GROUND Wt. 181 lbs



### top view



#### front



#### side view



## product finish



The functional surfaces of our furniture are covered in a copolymer-based thermoplastic powder coating. Thermoplastic is environmentally safe, the coating will never fade, crack, peel, warp, or discolor for the life of the product. Thermoplastic is applied at a thickness of 25-30 mils.



Tubular legs and understructure parts are made from galvanized steel and are finished with black polyester powder coating.

## mounting types

P = Portable : no mount

SM = Surface Mount: concrete anchors through discs welded to legs

IG= In-Ground: J-rods set in concete through discs welded to legs

IG= In-Ground 2 nd option extra long legs



PORTABLE

SURFACE MOUNT

**IN-GROUND** 



**IN-GROUND**