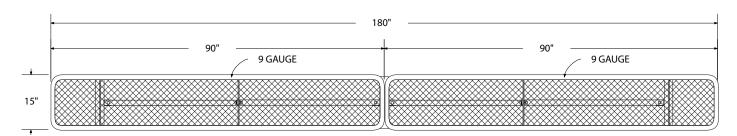

# SPEC SHEET: B15XPLIG

## 15' STANDARD EXP PLAYER'S BENCH WITHOUT BACK IN-GROUND Wt. 181 lbs



### top view



#### front



#### side view



## product finish



The functional surfaces of our furniture are covered in a copolymer-based thermoplastic powder coating. Thermoplastic is environmentally safe, the coating will never fade, crack, peel, warp, or discolor for the life of the product. Thermoplastic is applied at a thickness of 25-30 mils.



Tubular legs and understructure parts are made from galvanized steel and are finished with black polyester powder coating.

## mounting types

P = Portable : no mount

SM = Surface Mount: concrete anchors through discs welded to legs

IG= In-Ground: J-rods set in concete through discs welded to legs

IG= In-Ground 2 nd option extra long legs



PORTABLE

SURFACE MOUNT

**IN-GROUND** 



**IN-GROUND**