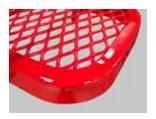

## 15' STANDARD EXP PLAYER'S BENCH WITHOUT BACK IN-GROUND Wt. 181 lbs

## product finish

The functional surfaces of our furniture are covered in a copolymer-based thermoplastic powder coating. Thermoplastic is environmentally safe, the coating will never fade, crack, peel, warp, or discolor for the life of the product. Thermoplastic is applied at a thickness of 25-30 mils.