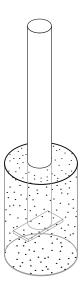

## mounting types

P = Portable : no mount

SM = Surface Mount: concrete anchors through discs welded to legs

IG= In-Ground: J-rods set in concete through discs welded to legs

IG= In-Ground 2 nd option extra long legs

PORTABLE

SURFACE MOUNT

**IN-GROUND** 

**IN-GROUND**