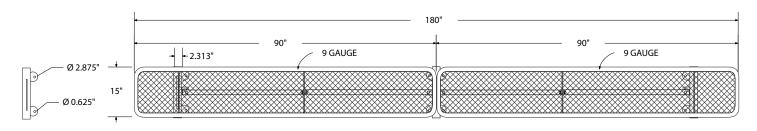

# SPEC SHEET: B15XPLSM

## 15' STD EXP PLAYER'S BENCH WITHOUT BACK SURFACE MOUNT Wt. 181 lbs



### top view



#### front



#### side view



#### product finish



The functional surfaces of our furniture are covered in a copolymer-based thermoplastic powder coating. Thermoplastic is environmentally safe, the coating will never fade, crack, peel, warp, or discolor for the life of the product. Thermoplastic is applied at a thickness of 25-30 mils.



Tubular legs and understructure parts are made from galvanized steel and are finished with black polyester powder coating.

### mounting types

P = Portable : no mount

SM = Surface Mount: concrete anchors through discs welded to legs

IG= In-Ground: J-rods set in concete through discs welded to legs

IG= In-Ground extra long legs



**IN-GROUND**