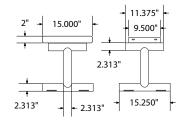

# SPEC SHEET: B15XPLSM

## 15' STD EXP PLAYER'S BENCH WITHOUT BACK SURFACE MOUNT Wt. 181 lbs



### top view



#### front



#### side view



#### product finish



The functional surfaces of our furniture are covered in a copolymer-based thermoplastic powder coating. Thermoplastic is environmentally safe, the coating will never fade, crack, peel, warp, or discolor for the life of the product. Thermoplastic is applied at a thickness of 25-30 mils.



Tubular legs and understructure parts are made from galvanized steel and are finished with black polyester powder coating.

### mounting types

P = Portable : no mount

SM = Surface Mount: concrete anchors through discs welded to legs

IG= In-Ground: J-rods set in concete through discs welded to legs

IG= In-Ground extra long legs



**IN-GROUND**