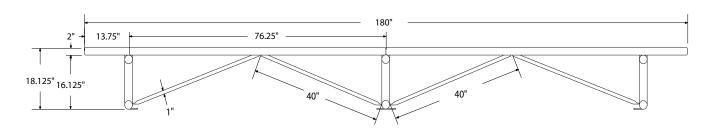

# SPEC SHEET: B15XPLSM

## 15' STD EXP PLAYER'S BENCH WITHOUT BACK SURFACE MOUNT Wt. 181 lbs



### top view



#### front



#### side view



#### product finish



The functional surfaces of our furniture are covered in a copolymer-based thermoplastic powder coating. Thermoplastic is environmentally safe, the coating will never fade, crack, peel, warp, or discolor for the life of the product. Thermoplastic is applied at a thickness of 25-30 mils.



Tubular legs and understructure parts are made from galvanized steel and are finished with black polyester powder coating.

### mounting types

P = Portable : no mount

SM = Surface Mount: concrete anchors through discs welded to legs

IG= In-Ground: J-rods set in concete through discs welded to legs

IG= In-Ground extra long legs



**IN-GROUND**