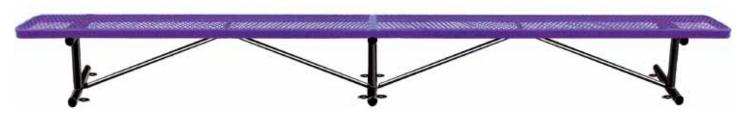

# SPEC SHEET: B15XPLSM

## 15' STD EXP PLAYER'S BENCH WITHOUT BACK SURFACE MOUNT Wt. 181 lbs