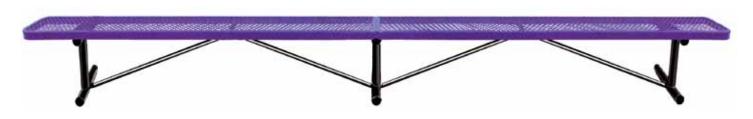

# 15'STD EXP PLAYER'SBENCH WITHOUT BACK PORTABLE MOUNT Wt. 181 lbs

#### product finish

The functional surfaces of our furniture are covered in a copolymer-based thermoplastic powder coating. Thermoplastic is environmentally safe, the coating will never fade, crack, peel, warp, or discolor for the life of the product. Thermoplastic is applied at a thickness of 25-30 mils.

Tubular legs and understructure parts are made from galvanized steel and are finished with black polyester powder coating.