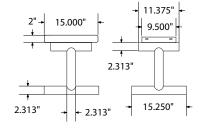

### mounting types

P = Portable : no mount

SM = Surface Mount: concrete anchors through discs welded to legs

IG= In-Ground: J-rods set in concete through discs welded to legs

IG= In-Ground extra long legs