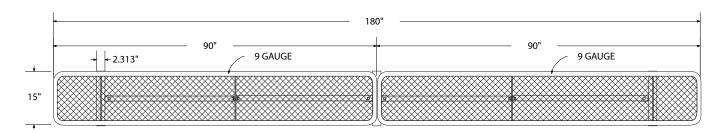

# SPEC SHEET: B15XPLP

# 15'STD EXP PLAYER'SBENCH WITHOUT BACK PORTABLE MOUNT Wt. 181 lbs



## top view



#### front



#### side view



#### product finish



The functional surfaces of our furniture are covered in a copolymer-based thermoplastic powder coating. Thermoplastic is environmentally safe, the coating will never fade, crack, peel, warp, or discolor for the life of the product. Thermoplastic is applied at a thickness of 25-30 mils.



Tubular legs and understructure parts are made from galvanized steel and are finished with black polyester powder coating.

### mounting types

P = Portable : no mount

SM = Surface Mount: concrete anchors through discs welded to legs

IG= In-Ground: J-rods set in concete through discs welded to legs

IG= In-Ground extra long legs



**IN-GROUND**