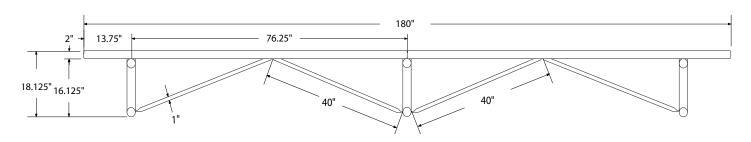

# SPEC SHEET: B15XPLP

# 15'STD EXP PLAYER'SBENCH WITHOUT BACK PORTABLE MOUNT Wt. 181 lbs



## top view



#### front



#### side view



#### product finish



The functional surfaces of our furniture are covered in a copolymer-based thermoplastic powder coating. Thermoplastic is environmentally safe, the coating will never fade, crack, peel, warp, or discolor for the life of the product. Thermoplastic is applied at a thickness of 25-30 mils.



Tubular legs and understructure parts are made from galvanized steel and are finished with black polyester powder coating.

### mounting types

P = Portable : no mount

SM = Surface Mount: concrete anchors through discs welded to legs

IG= In-Ground: J-rods set in concete through discs welded to legs

IG= In-Ground extra long legs



**IN-GROUND**