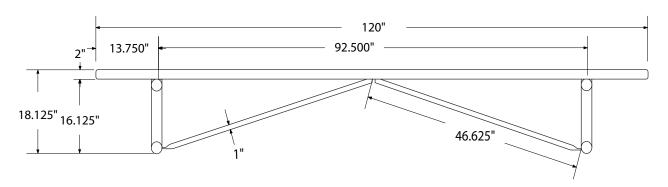

# SPEC SHEET: B10XPLP

## 10'STD EXP PLAYER'S BENCH WITHOUT BACK PORTABLE MOUNT Wt. 108 lbs



#### top view



#### front



#### side view



#### product finish



The functional surfaces of our furniture are covered in a copolymer-based thermoplastic powder coating. Thermoplastic is environmentally safe, the coating will never fade, crack, peel, warp, or discolor for the life of the product. Thermoplastic is applied at a thickness of 25-30 mils.



Tubular legs and understructure parts are made from galvanized steel and are finished with black polyester powder coating.

### mounting types

P = Portable : no mount

SM = Surface Mount: concrete anchors through discs welded to legs

IG= In-Ground: J-rods set in concete through discs welded to legs

IG= In-Ground extra long legs



**IN-GROUND**