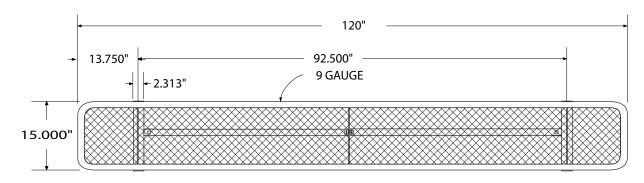

# SPEC SHEET: B10XPLP

## 10'STD EXP PLAYER'S BENCH WITHOUT BACK PORTABLE MOUNT Wt. 108 lbs



#### top view



#### front



#### side view



#### product finish



The functional surfaces of our furniture are covered in a copolymer-based thermoplastic powder coating. Thermoplastic is environmentally safe, the coating will never fade, crack, peel, warp, or discolor for the life of the product. Thermoplastic is applied at a thickness of 25-30 mils.



Tubular legs and understructure parts are made from galvanized steel and are finished with black polyester powder coating.

### mounting types

P = Portable : no mount

SM = Surface Mount: concrete anchors through discs welded to legs

IG= In-Ground: J-rods set in concete through discs welded to legs

IG= In-Ground extra long legs



**IN-GROUND**