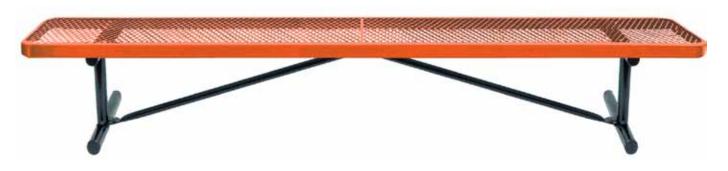

# SPEC SHEET: B10XPLP

## 10'STD EXP PLAYER'S BENCH WITHOUT BACK PORTABLE MOUNT Wt. 108 lbs