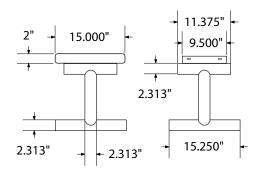

# SPEC SHEET: B10XPLP

## 10'STD EXP PLAYER'S BENCH WITHOUT BACK PORTABLE MOUNT Wt. 108 lbs



#### top view



#### front



#### side view



#### product finish



The functional surfaces of our furniture are covered in a copolymer-based thermoplastic powder coating. Thermoplastic is environmentally safe, the coating will never fade, crack, peel, warp, or discolor for the life of the product. Thermoplastic is applied at a thickness of 25-30 mils.



Tubular legs and understructure parts are made from galvanized steel and are finished with black polyester powder coating.

### mounting types

P = Portable : no mount

SM = Surface Mount: concrete anchors through discs welded to legs

IG= In-Ground: J-rods set in concete through discs welded to legs

IG= In-Ground extra long legs



**IN-GROUND**