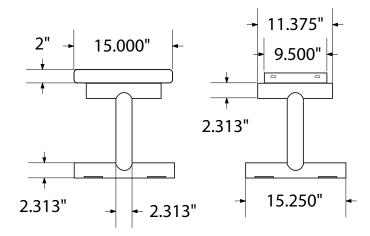

## mounting types

P = Portable : no mount

SM = Surface Mount: concrete anchors through discs welded to legs

IG= In-Ground: J-rods set in concete through discs welded to legs

**IN-GROUND**