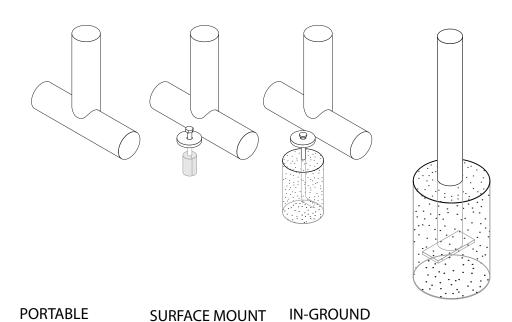

## mounting types

P = Portable : no mount

SM = Surface Mount: concrete anchors through discs welded to legs

IG= In-Ground: J-rods set in concete through discs welded to legs

**IN-GROUND**