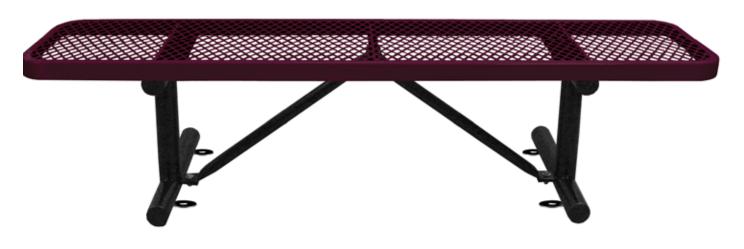

## SPEC SHEET: B6XPLSM

# **6'STANDARD EXP PLAYER'S BENCH WITHOUT BACK SURFACE MOUNT**

Wt. 81 lbs