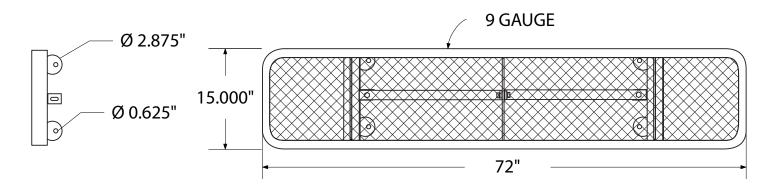

## SPEC SHEET: B6XPLSM

# **6'STANDARD EXP PLAYER'S BENCH WITHOUT BACK SURFACE MOUNT**

Wt. 81 lbs



### top view



#### front





### product finish



The functional surfaces of our furniture are covered in a copolymer-based thermoplastic powder coating. Thermoplastic is environmentally safe, the coating will never fade, crack, peel, warp, or discolor for the life of the product. Thermoplastic is applied at a thickness of 25-30 mils.



Tubular legs and understructure parts are made from galvanized steel and are finished with black polyester powder coating.

## mounting types

P = Portable : no mount

SM = Surface Mount: concrete anchors through discs welded to legs

IG= In-Ground: J-rods set in concete through discs welded to legs



**IN-GROUND**