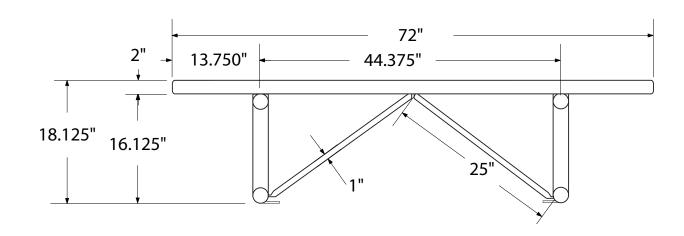

## SPEC SHEET: B6XPLSM

# **6'STANDARD EXP PLAYER'S BENCH WITHOUT BACK SURFACE MOUNT**

Wt. 81 lbs



### top view



#### front





### product finish



The functional surfaces of our furniture are covered in a copolymer-based thermoplastic powder coating. Thermoplastic is environmentally safe, the coating will never fade, crack, peel, warp, or discolor for the life of the product. Thermoplastic is applied at a thickness of 25-30 mils.



Tubular legs and understructure parts are made from galvanized steel and are finished with black polyester powder coating.

## mounting types

P = Portable : no mount

SM = Surface Mount: concrete anchors through discs welded to legs

IG= In-Ground: J-rods set in concete through discs welded to legs



**IN-GROUND**