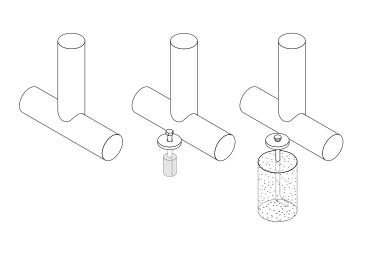

#### mounting types

P = Portable : no mount

SM = Surface Mount: concrete anchors through discs welded to legs

IG= In-Ground: J-rods set in concete through discs welded to legs

IG= In-Ground 2 nd option extra long legs

PORTABLE

SURFACE MOUNT IN-GROUND

IN-GROUND