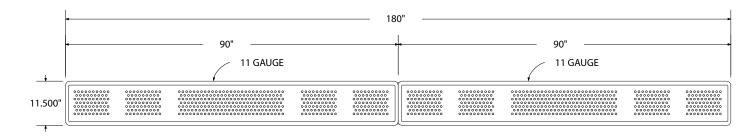

# SPEC SHEET: B15XPIG-PERF

## 15' STANDARD PERFORATED BENCH WITHOUT BACK IN-GROUND Wt. 180 lbs



#### top view



#### front





### product finish



The functional surfaces of our furniture are covered in a copolymer-based thermoplastic powder coating. Thermoplastic is environmentally safe, the coating will never fade, crack, peel, warp, or discolor for the life of the product. Thermoplastic is applied at a thickness of 25-30 mils.



Tubular legs and understructure parts are made from galvanized steel and are finished with black polyester powder coating.

#### mounting types

P = Portable : no mount

SM = Surface Mount: concrete anchors through discs welded to legs

IG= In-Ground: J-rods set in concete through discs welded to legs

IG= In-Ground 2 nd option extra long legs





PORTABLE

SURFACE MOUNT IN-GROUND

IN-GROUND