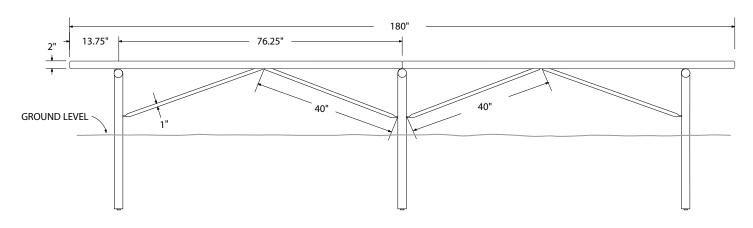

# SPEC SHEET: B15XPIG-PERF

## 15' STANDARD PERFORATED BENCH WITHOUT BACK IN-GROUND Wt. 180 lbs



#### top view



#### front





### product finish



The functional surfaces of our furniture are covered in a copolymer-based thermoplastic powder coating. Thermoplastic is environmentally safe, the coating will never fade, crack, peel, warp, or discolor for the life of the product. Thermoplastic is applied at a thickness of 25-30 mils.



Tubular legs and understructure parts are made from galvanized steel and are finished with black polyester powder coating.

#### mounting types

P = Portable : no mount

SM = Surface Mount: concrete anchors through discs welded to legs

IG= In-Ground: J-rods set in concete through discs welded to legs

IG= In-Ground 2 nd option extra long legs





PORTABLE

SURFACE MOUNT IN-GROUND

IN-GROUND