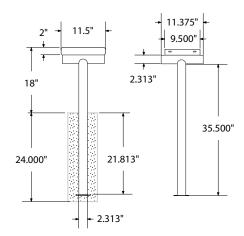

#### mounting types

P = Portable : no mount

SM = Surface Mount: concrete anchors through discs welded to legs

IG= In-Ground: J-rods set in concete through discs welded to legs

IG= In-Ground 2 nd option extra long legs

PORTABLE

SURFACE MOUNT IN-GROUND

IN-GROUND