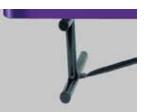

#### mounting types

P = Portable : no mount

SM = Surface Mount: concrete anchors through discs welded to legs

IG= In-Ground: J-rods set in concete through discs welded to legs

IG= In-Ground 2 nd option extra long legs

PORTABLE

SURFACE MOUNT IN-GROUND

IN-GROUND