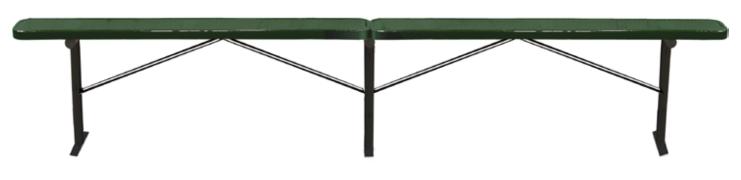

# SPEC SHEET: B15XPIG-PERF

## 15' STANDARD PERFORATED BENCH WITHOUT BACK IN-GROUND Wt. 180 lbs



#### top view



#### front





### product finish



The functional surfaces of our furniture are covered in a copolymer-based thermoplastic powder coating. Thermoplastic is environmentally safe, the coating will never fade, crack, peel, warp, or discolor for the life of the product. Thermoplastic is applied at a thickness of 25-30 mils.



Tubular legs and understructure parts are made from galvanized steel and are finished with black polyester powder coating.

#### mounting types

P = Portable : no mount

SM = Surface Mount: concrete anchors through discs welded to legs

IG= In-Ground: J-rods set in concete through discs welded to legs

IG= In-Ground 2 nd option extra long legs





PORTABLE

SURFACE MOUNT IN-GROUND

IN-GROUND