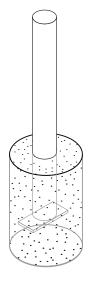

#### mounting types

P = Portable : no mount

SM = Surface Mount: concrete anchors through discs welded to legs

IG= In-Ground: J-rods set in concete through discs welded to legs

IG= In-Ground 2 nd option extra long legs

PORTABLE

SURFACE MOUNT IN-GROUND

IN-GROUND