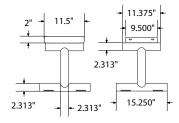

## mounting types

P = Portable : no mount

SM = Surface Mount: concrete anchors through discs welded to legs

IG= In-Ground: J-rods set in concete through discs welded to legs

IG= In-Ground extra long legs

**IN-GROUND**