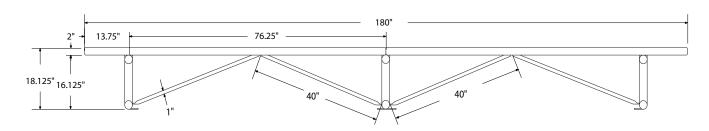

# SPEC SHEET: B15XPSM-PERF

# 15' STD PERFORATED BENCH WITHOUT BACK SURFACE MOUNT Wt. 180 lbs



### top view



### front



#### side view



#### product finish



The functional surfaces of our furniture are covered in a copolymer-based thermoplastic powder coating. Thermoplastic is environmentally safe, the coating will never fade, crack, peel, warp, or discolor for the life of the product. Thermoplastic is applied at a thickness of 25-30 mils.



Tubular legs and understructure parts are made from galvanized steel and are finished with black polyester powder coating.

## mounting types

P = Portable : no mount

SM = Surface Mount: concrete anchors through discs welded to legs

IG= In-Ground: J-rods set in concete through discs welded to legs

IG= In-Ground extra long legs



**IN-GROUND**