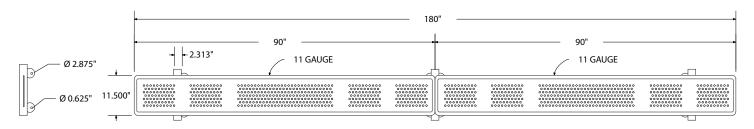

# SPEC SHEET: B15XPSM-PERF

# 15' STD PERFORATED BENCH WITHOUT BACK SURFACE MOUNT Wt. 180 lbs



### top view



### front



#### side view



#### product finish



The functional surfaces of our furniture are covered in a copolymer-based thermoplastic powder coating. Thermoplastic is environmentally safe, the coating will never fade, crack, peel, warp, or discolor for the life of the product. Thermoplastic is applied at a thickness of 25-30 mils.



Tubular legs and understructure parts are made from galvanized steel and are finished with black polyester powder coating.

## mounting types

P = Portable : no mount

SM = Surface Mount: concrete anchors through discs welded to legs

IG= In-Ground: J-rods set in concete through discs welded to legs

IG= In-Ground extra long legs



**IN-GROUND**