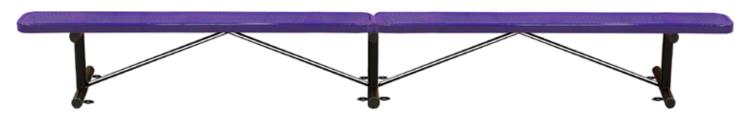

# SPEC SHEET: B15XPSM-PERF

# 15' STD PERFORATED BENCH WITHOUT BACK SURFACE MOUNT Wt. 180 lbs



### top view



### front



#### side view



#### product finish



The functional surfaces of our furniture are covered in a copolymer-based thermoplastic powder coating. Thermoplastic is environmentally safe, the coating will never fade, crack, peel, warp, or discolor for the life of the product. Thermoplastic is applied at a thickness of 25-30 mils.



Tubular legs and understructure parts are made from galvanized steel and are finished with black polyester powder coating.

## mounting types

P = Portable : no mount

SM = Surface Mount: concrete anchors through discs welded to legs

IG= In-Ground: J-rods set in concete through discs welded to legs

IG= In-Ground extra long legs



**IN-GROUND**