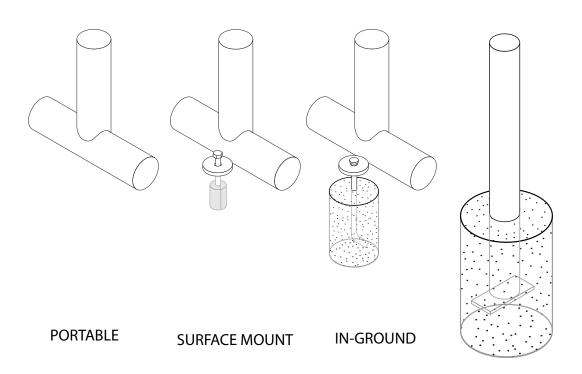

## mounting types

P = Portable : no mount

SM = Surface Mount: concrete anchors through discs welded to legs

IG= In-Ground: J-rods set in concete through discs welded to legs

IG= In-Ground extra long legs

**IN-GROUND**