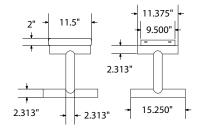

### mounting types

P = Portable : no mount

SM = Surface Mount: concrete anchors through discs welded to legs

IG= In-Ground: J-rods set in concete through discs welded to legs

IG= In-Ground extra long legs