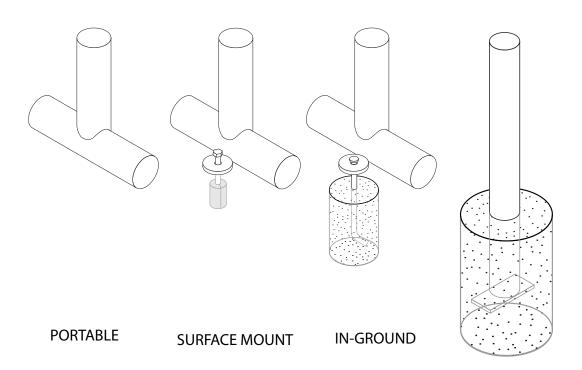

### mounting types

P = Portable : no mount

SM = Surface Mount: concrete anchors through discs welded to legs

IG= In-Ground: J-rods set in concete through discs welded to legs

IG= In-Ground extra long legs

**IN-GROUND**