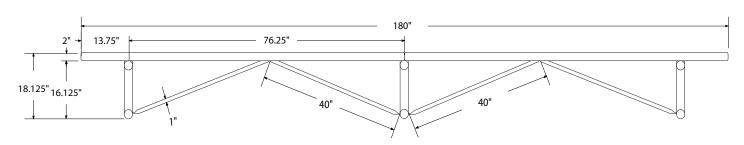

# SPEC SHEET: B15XPP-PERF

# 15' STD PERFORATED BENCH WITHOUT BACK PORTABLE MOUNT Wt. 180 lbs



### top view



#### front



#### side view



#### product finish



The functional surfaces of our furniture are covered in a copolymer-based thermoplastic powder coating. Thermoplastic is environmentally safe, the coating will never fade, crack, peel, warp, or discolor for the life of the product. Thermoplastic is applied at a thickness of 25-30 mils.



Tubular legs and understructure parts are made from galvanized steel and are finished with black polyester powder coating.

### mounting types

P = Portable : no mount

SM = Surface Mount: concrete anchors through discs welded to legs

IG= In-Ground: J-rods set in concete through discs welded to legs

IG= In-Ground extra long legs



**IN-GROUND**