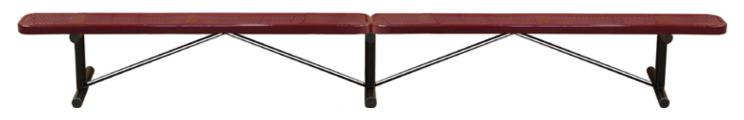

# SPEC SHEET: B15XPP-PERF

# 15' STD PERFORATED BENCH WITHOUT BACK PORTABLE MOUNT Wt. 180 lbs



### top view



#### front



#### side view



#### product finish



The functional surfaces of our furniture are covered in a copolymer-based thermoplastic powder coating. Thermoplastic is environmentally safe, the coating will never fade, crack, peel, warp, or discolor for the life of the product. Thermoplastic is applied at a thickness of 25-30 mils.



Tubular legs and understructure parts are made from galvanized steel and are finished with black polyester powder coating.

### mounting types

P = Portable : no mount

SM = Surface Mount: concrete anchors through discs welded to legs

IG= In-Ground: J-rods set in concete through discs welded to legs

IG= In-Ground extra long legs



**IN-GROUND**