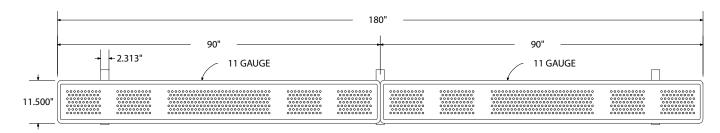

# SPEC SHEET: B15XPP-PERF

# 15' STD PERFORATED BENCH WITHOUT BACK PORTABLE MOUNT Wt. 180 lbs



### top view



#### front



#### side view



#### product finish



The functional surfaces of our furniture are covered in a copolymer-based thermoplastic powder coating. Thermoplastic is environmentally safe, the coating will never fade, crack, peel, warp, or discolor for the life of the product. Thermoplastic is applied at a thickness of 25-30 mils.



Tubular legs and understructure parts are made from galvanized steel and are finished with black polyester powder coating.

### mounting types

P = Portable : no mount

SM = Surface Mount: concrete anchors through discs welded to legs

IG= In-Ground: J-rods set in concete through discs welded to legs

IG= In-Ground extra long legs



**IN-GROUND**