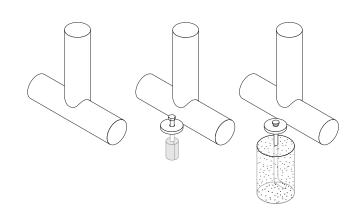

#### mounting types

P = Portable : no mount

SM = Surface Mount: concrete anchors through discs welded to legs

IG= In-Ground: J-rods set in concete through discs welded to legs

IG= In-Ground 2 nd option extra long legs

PORTABLE SURFACE MOUNT IN-GROUND

**IN-GROUND**