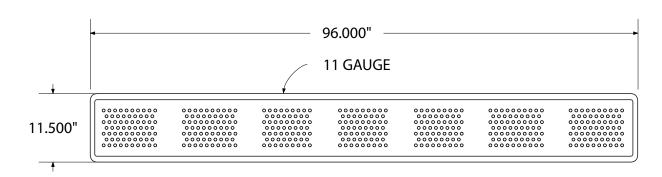

# SPEC SHEET: B8XPIG-PERF

# 8'STANDARD PERFORATED BENCH WITHOUT BACK IN-GROUND Wt. 104 lbs



#### top view



### front





## product finish



The functional surfaces of our furniture are covered in a copolymer-based thermoplastic powder coating. Thermoplastic is environmentally safe, the coating will never fade, crack, peel, warp, or discolor for the life of the product. Thermoplastic is applied at a thickness of 25-30 mils.



Tubular legs and understructure parts are made from galvanized steel and are finished with black polyester powder coating.

#### mounting types

P = Portable : no mount

SM = Surface Mount: concrete anchors through discs welded to legs

IG= In-Ground: J-rods set in concete through discs welded to legs

IG= In-Ground 2 nd option extra long legs



PORTABLE SURFACE MOUNT IN-GROUND



**IN-GROUND**