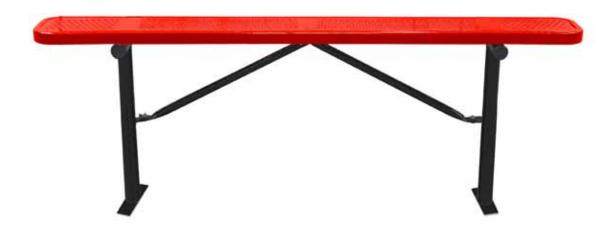

# SPEC SHEET: B8XPIG-PERF

# 8'STANDARD PERFORATED BENCH WITHOUT BACK IN-GROUND Wt. 104 lbs



#### top view



### front





## product finish



The functional surfaces of our furniture are covered in a copolymer-based thermoplastic powder coating. Thermoplastic is environmentally safe, the coating will never fade, crack, peel, warp, or discolor for the life of the product. Thermoplastic is applied at a thickness of 25-30 mils.



Tubular legs and understructure parts are made from galvanized steel and are finished with black polyester powder coating.

#### mounting types

P = Portable : no mount

SM = Surface Mount: concrete anchors through discs welded to legs

IG= In-Ground: J-rods set in concete through discs welded to legs

IG= In-Ground 2 nd option extra long legs



PORTABLE SURFACE MOUNT IN-GROUND



**IN-GROUND**