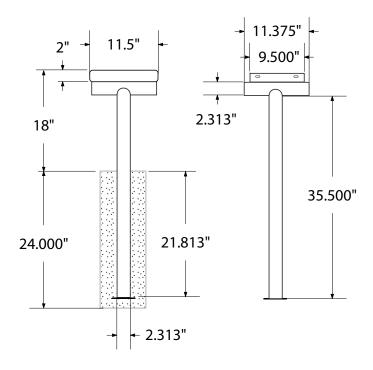

#### mounting types

P = Portable : no mount

SM = Surface Mount: concrete anchors through discs welded to legs

IG= In-Ground: J-rods set in concete through discs welded to legs

IG= In-Ground 2 nd option extra long legs

PORTABLE SURFACE MOUNT IN-GROUND

**IN-GROUND**