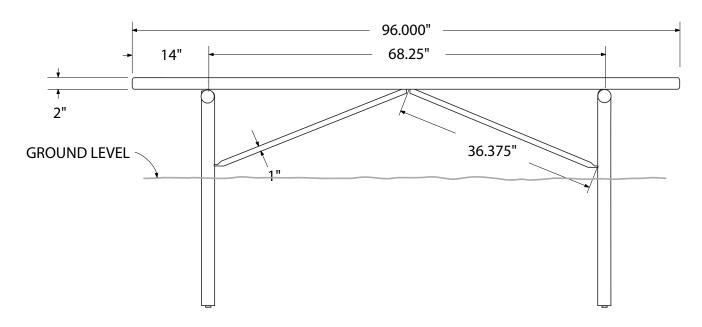

# SPEC SHEET: B8XPIG-PERF

# 8'STANDARD PERFORATED BENCH WITHOUT BACK IN-GROUND Wt. 104 lbs



#### top view



### front





## product finish



The functional surfaces of our furniture are covered in a copolymer-based thermoplastic powder coating. Thermoplastic is environmentally safe, the coating will never fade, crack, peel, warp, or discolor for the life of the product. Thermoplastic is applied at a thickness of 25-30 mils.



Tubular legs and understructure parts are made from galvanized steel and are finished with black polyester powder coating.

#### mounting types

P = Portable : no mount

SM = Surface Mount: concrete anchors through discs welded to legs

IG= In-Ground: J-rods set in concete through discs welded to legs

IG= In-Ground 2 nd option extra long legs



PORTABLE SURFACE MOUNT IN-GROUND



**IN-GROUND**