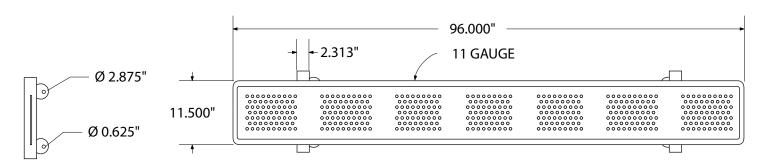

# SPEC SHEET: B8XPSM-PERF

## 8' STANDARD PERFORATED BENCH WITHOUT BACK SURFACE MOUNT Wt.104 Lbs



#### top view



#### front



side view



## product finish



The functional surfaces of our furniture are covered in a copolymer-based thermoplastic powder coating. Thermoplastic is environmentally safe, the coating will never fade, crack, peel, warp, or discolor for the life of the product. Thermoplastic is applied at a thickness of 25-30 mils.



Tubular legs and understructure parts are made from galvanized steel and are finished with black polyester powder coating.

## mounting types

P = Portable : no mount

SM = Surface Mount: concrete anchors through discs welded to legs

IG= In-Ground: J-rods set in concete through discs welded to legs



IN-GROUND