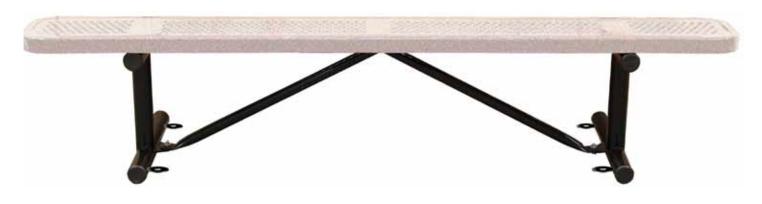

# SPEC SHEET: B8XPSM-PERF

## 8' STANDARD PERFORATED BENCH WITHOUT BACK SURFACE MOUNT Wt.104 Lbs