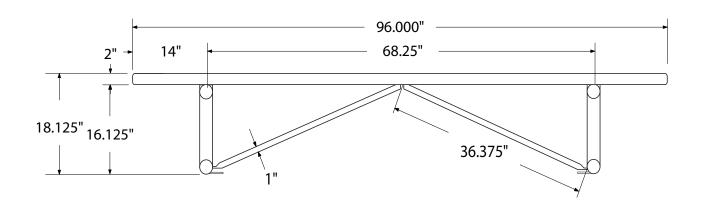

# SPEC SHEET: B8XPSM-PERF

## 8' STANDARD PERFORATED BENCH WITHOUT BACK SURFACE MOUNT Wt.104 Lbs



#### top view



#### front



side view



## product finish



The functional surfaces of our furniture are covered in a copolymer-based thermoplastic powder coating. Thermoplastic is environmentally safe, the coating will never fade, crack, peel, warp, or discolor for the life of the product. Thermoplastic is applied at a thickness of 25-30 mils.



Tubular legs and understructure parts are made from galvanized steel and are finished with black polyester powder coating.

## mounting types

P = Portable : no mount

SM = Surface Mount: concrete anchors through discs welded to legs

IG= In-Ground: J-rods set in concete through discs welded to legs



IN-GROUND