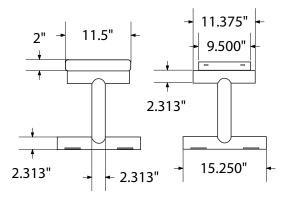

## mounting types

P = Portable : no mount

SM = Surface Mount: concrete anchors through discs welded to legs

IG= In-Ground: J-rods set in concete through discs welded to legs

IN-GROUND