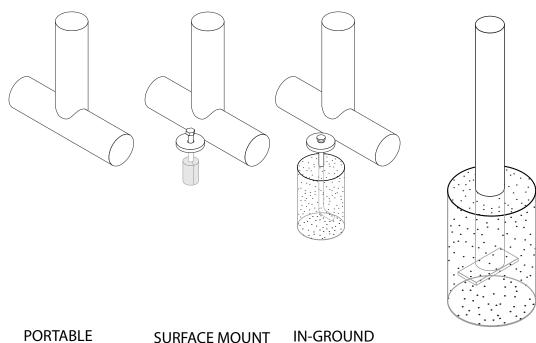

## mounting types

P = Portable : no mount

SM = Surface Mount: concrete anchors through discs welded to legs

IG= In-Ground: J-rods set in concete through discs welded to legs

IN-GROUND