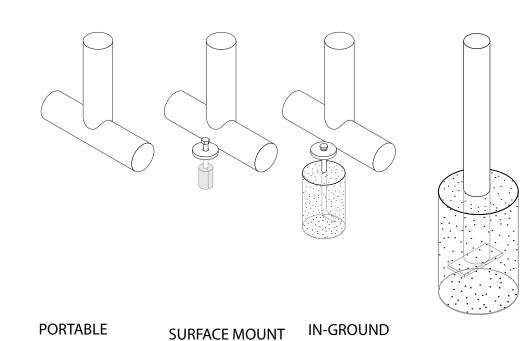

### mounting types

P = Portable : no mount

SM = Surface Mount: concrete anchors through discs welded to legs

IG= In-Ground: J-rods set in concete through discs welded to legs

**IN-GROUND**