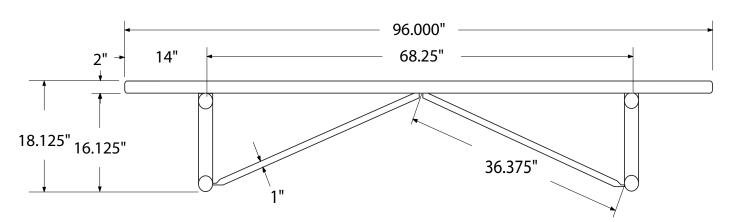

## **SPEC SHEET**: B8XPP-PERF

# 8' STANDARD PERFORATED BENCH WITHOUT BACK PORTABLE MOUNT Wt. 104 lbs



#### top view



## front





#### product finish



The functional surfaces of our furniture are covered in a copolymer-based thermoplastic powder coating. Thermoplastic is environmentally safe, the coating will never fade, crack, peel, warp, or discolor for the life of the product. Thermoplastic is applied at a thickness of 25-30 mils.



Tubular legs and understructure parts are made from galvanized steel and are finished with black polyester powder coating.

### mounting types

P = Portable : no mount

SM = Surface Mount: concrete anchors through discs welded to legs

IG= In-Ground: J-rods set in concete through discs welded to legs



**IN-GROUND**