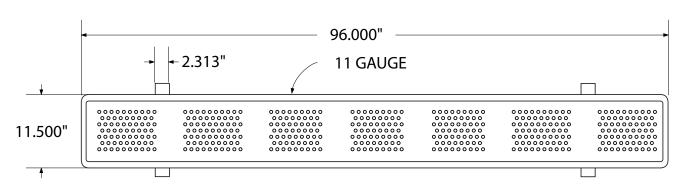

## **SPEC SHEET**: B8XPP-PERF

# 8' STANDARD PERFORATED BENCH WITHOUT BACK PORTABLE MOUNT Wt. 104 lbs



#### top view



## front





#### product finish



The functional surfaces of our furniture are covered in a copolymer-based thermoplastic powder coating. Thermoplastic is environmentally safe, the coating will never fade, crack, peel, warp, or discolor for the life of the product. Thermoplastic is applied at a thickness of 25-30 mils.



Tubular legs and understructure parts are made from galvanized steel and are finished with black polyester powder coating.

### mounting types

P = Portable : no mount

SM = Surface Mount: concrete anchors through discs welded to legs

IG= In-Ground: J-rods set in concete through discs welded to legs



**IN-GROUND**