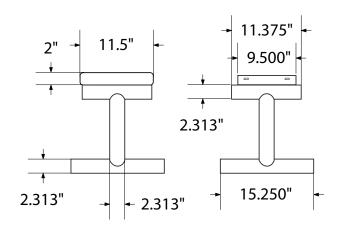

### mounting types

P = Portable : no mount

SM = Surface Mount: concrete anchors through discs welded to legs

IG= In-Ground: J-rods set in concete through discs welded to legs

**IN-GROUND**