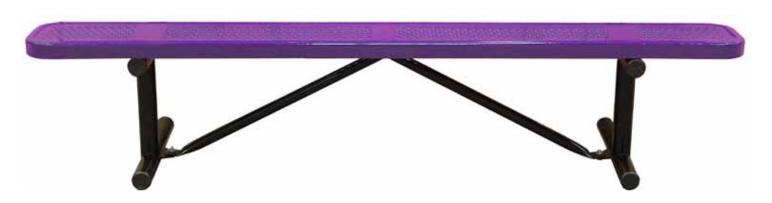

## **SPEC SHEET**: B8XPP-PERF

# 8' STANDARD PERFORATED BENCH WITHOUT BACK PORTABLE MOUNT Wt. 104 lbs



#### top view



## front





#### product finish



The functional surfaces of our furniture are covered in a copolymer-based thermoplastic powder coating. Thermoplastic is environmentally safe, the coating will never fade, crack, peel, warp, or discolor for the life of the product. Thermoplastic is applied at a thickness of 25-30 mils.



Tubular legs and understructure parts are made from galvanized steel and are finished with black polyester powder coating.

### mounting types

P = Portable : no mount

SM = Surface Mount: concrete anchors through discs welded to legs

IG= In-Ground: J-rods set in concete through discs welded to legs



**IN-GROUND**