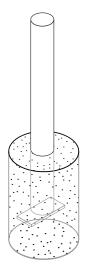

#### mounting types

P = Portable : no mount

SM = Surface Mount: concrete anchors through discs welded to legs

IG= In-Ground: J-rods set in concete through discs welded to legs

IG= In-Ground 2 nd option extra long legs

PORTABLE SURFACE MOUNT IN-GROUND

**IN-GROUND**