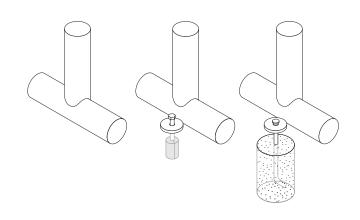

#### mounting types

P = Portable : no mount

SM = Surface Mount: concrete anchors through discs welded to legs

IG= In-Ground: J-rods set in concete through discs welded to legs

IG= In-Ground 2 nd option extra long legs

PORTABLE SURFACE MOUNT IN-GROUND

**IN-GROUND**