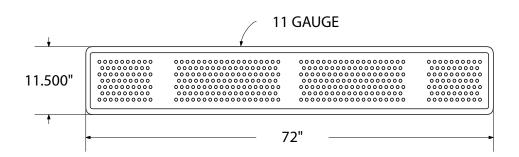

## SPEC SHEET: B6XPIG-PERF

# 6' STANDARD PERFORATED BENCH WITHOUT BACK IN-GROUND Wt. 86 lbs



#### top view



#### front





### product finish



The functional surfaces of our furniture are covered in a copolymer-based thermoplastic powder coating. Thermoplastic is environmentally safe, the coating will never fade, crack, peel, warp, or discolor for the life of the product. Thermoplastic is applied at a thickness of 25-30 mils.



Tubular legs and understructure parts are made from galvanized steel and are finished with black polyester powder coating.

#### mounting types

P = Portable : no mount

SM = Surface Mount: concrete anchors through discs welded to legs

IG= In-Ground: J-rods set in concete through discs welded to legs

IG= In-Ground 2 nd option extra long legs



PORTABLE SURFACE MOUNT IN-GROUND



**IN-GROUND**