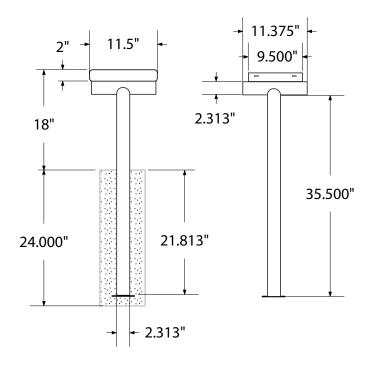

#### mounting types

P = Portable : no mount

SM = Surface Mount: concrete anchors through discs welded to legs

IG= In-Ground: J-rods set in concete through discs welded to legs

IG= In-Ground 2 nd option extra long legs

PORTABLE SURFACE MOUNT IN-GROUND

**IN-GROUND**