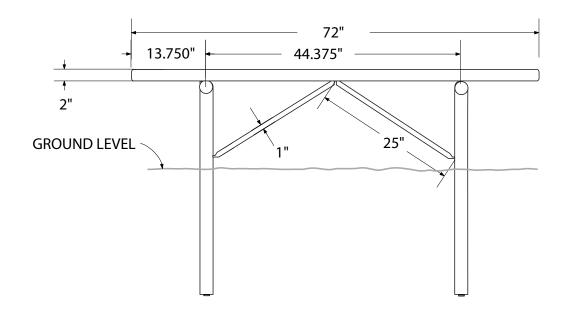

## SPEC SHEET: B6XPIG-PERF

# 6' STANDARD PERFORATED BENCH WITHOUT BACK IN-GROUND Wt. 86 lbs



#### top view



#### front





### product finish



The functional surfaces of our furniture are covered in a copolymer-based thermoplastic powder coating. Thermoplastic is environmentally safe, the coating will never fade, crack, peel, warp, or discolor for the life of the product. Thermoplastic is applied at a thickness of 25-30 mils.



Tubular legs and understructure parts are made from galvanized steel and are finished with black polyester powder coating.

#### mounting types

P = Portable : no mount

SM = Surface Mount: concrete anchors through discs welded to legs

IG= In-Ground: J-rods set in concete through discs welded to legs

IG= In-Ground 2 nd option extra long legs



PORTABLE SURFACE MOUNT IN-GROUND



**IN-GROUND**