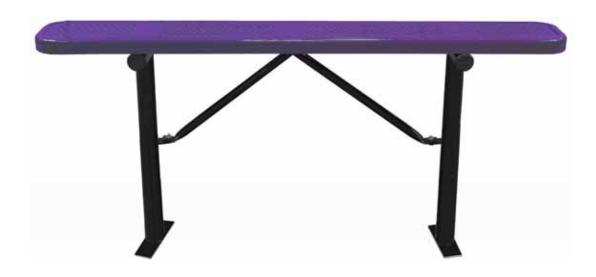

## SPEC SHEET: B6XPIG-PERF

# 6' STANDARD PERFORATED BENCH WITHOUT BACK IN-GROUND Wt. 86 lbs



#### top view



#### front





### product finish



The functional surfaces of our furniture are covered in a copolymer-based thermoplastic powder coating. Thermoplastic is environmentally safe, the coating will never fade, crack, peel, warp, or discolor for the life of the product. Thermoplastic is applied at a thickness of 25-30 mils.



Tubular legs and understructure parts are made from galvanized steel and are finished with black polyester powder coating.

#### mounting types

P = Portable : no mount

SM = Surface Mount: concrete anchors through discs welded to legs

IG= In-Ground: J-rods set in concete through discs welded to legs

IG= In-Ground 2 nd option extra long legs



PORTABLE SURFACE MOUNT IN-GROUND



**IN-GROUND**