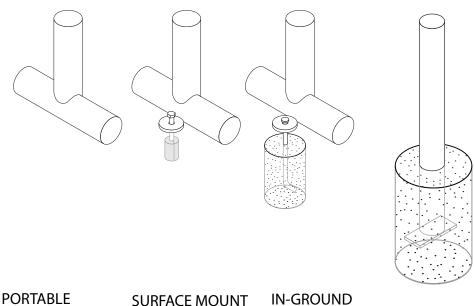

### mounting types

P = Portable : no mount

SM = Surface Mount: concrete anchors through discs welded to legs

IG= In-Ground: J-rods set in concete through discs welded to legs

ONTABLE SURFACE MIDDING IN-GINDOND

**IN-GROUND**