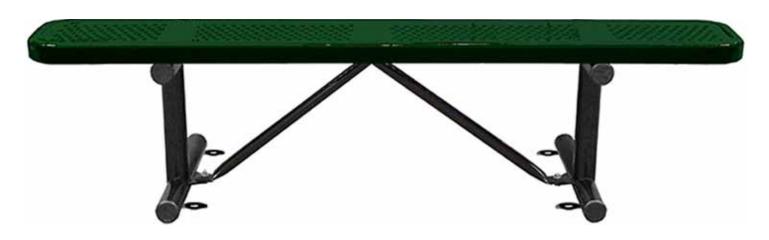

## SPEC SHEET: B6XPSM-PERF

# 6' STANDARD PERFORATED BENCH WITHOUT BACK SURFACE MOUNT Wt.86 Lbs



#### top view



#### front





#### product finish



The functional surfaces of our furniture are covered in a copolymer-based thermoplastic powder coating. Thermoplastic is environmentally safe, the coating will never fade, crack, peel, warp, or discolor for the life of the product. Thermoplastic is applied at a thickness of 25-30 mils.



Tubular legs and understructure parts are made from galvanized steel and are finished with black polyester powder coating.

### mounting types

P = Portable : no mount

SM = Surface Mount: concrete anchors through discs welded to legs

IG= In-Ground: J-rods set in concete through discs welded to legs



ONTABLE SURFACE MIDDING IN-GINDOND

**IN-GROUND**