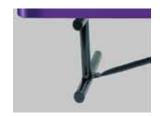

Tubular legs and understructure parts are made from galvanized steel and are finished with black polyester powder coating.

### mounting types

P = Portable : no mount

SM = Surface Mount: concrete anchors through discs welded to legs

IG= In-Ground: J-rods set in concete through discs welded to legs

ONTABLE SURFACE MIDDING IN-GINDOND