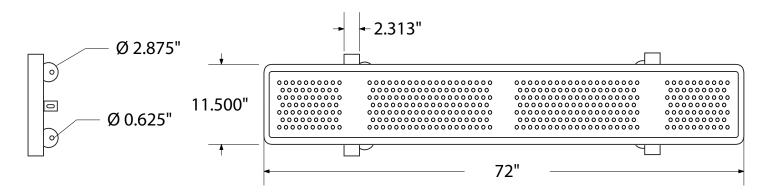

## SPEC SHEET: B6XPSM-PERF

# 6' STANDARD PERFORATED BENCH WITHOUT BACK SURFACE MOUNT Wt.86 Lbs



#### top view



#### front





#### product finish



The functional surfaces of our furniture are covered in a copolymer-based thermoplastic powder coating. Thermoplastic is environmentally safe, the coating will never fade, crack, peel, warp, or discolor for the life of the product. Thermoplastic is applied at a thickness of 25-30 mils.



Tubular legs and understructure parts are made from galvanized steel and are finished with black polyester powder coating.

### mounting types

P = Portable : no mount

SM = Surface Mount: concrete anchors through discs welded to legs

IG= In-Ground: J-rods set in concete through discs welded to legs



ONTABLE SURFACE MIDDING IN-GINDOND

**IN-GROUND**