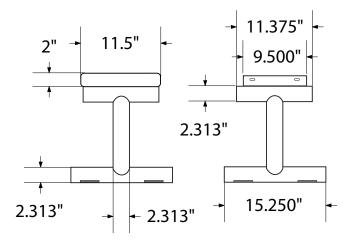

### mounting types

P = Portable : no mount

SM = Surface Mount: concrete anchors through discs welded to legs

IG= In-Ground: J-rods set in concete through discs welded to legs

ONTABLE SURFACE MIDDING IN-GINDOND