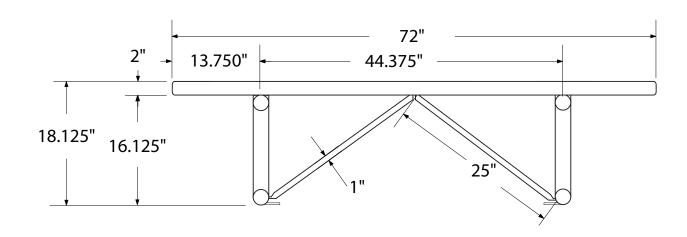

## SPEC SHEET: B6XPSM-PERF

# 6' STANDARD PERFORATED BENCH WITHOUT BACK SURFACE MOUNT Wt.86 Lbs



#### top view



#### front





#### product finish



The functional surfaces of our furniture are covered in a copolymer-based thermoplastic powder coating. Thermoplastic is environmentally safe, the coating will never fade, crack, peel, warp, or discolor for the life of the product. Thermoplastic is applied at a thickness of 25-30 mils.



Tubular legs and understructure parts are made from galvanized steel and are finished with black polyester powder coating.

### mounting types

P = Portable : no mount

SM = Surface Mount: concrete anchors through discs welded to legs

IG= In-Ground: J-rods set in concete through discs welded to legs



ONTABLE SURFACE MIDDING IN-GINDOND

**IN-GROUND**