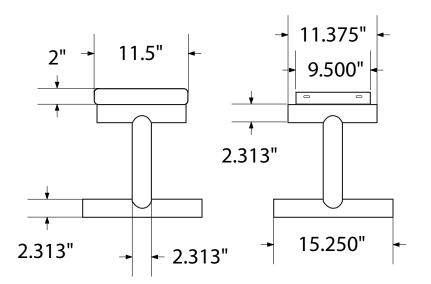

## **SPEC SHEET**: B6XPP-PERF

## 6' STANDARD PERFORATED BENCH WITHOUT BACK PORTABLE MOUNT Wt. 86 lbs









## product finish



The functional surfaces of our furniture are covered in a copolymer-based thermoplastic powder coating. Thermoplastic is environmentally safe, the coating will never fade, crack, peel, warp, or discolor for the life of the product. Thermoplastic is applied at a thickness of 25-30 mils.



Tubular legs and understructure parts are made from galvanized steel and are finished with black polyester powder coating.

## mounting types

P = Portable : no mount

SM = Surface Mount: concrete anchors through discs welded to legs

IG= In-Ground: J-rods set in concete through discs welded to legs





PORTABLE

SURFACE MOUNT

**IN-GROUND** 

IN-GROUND