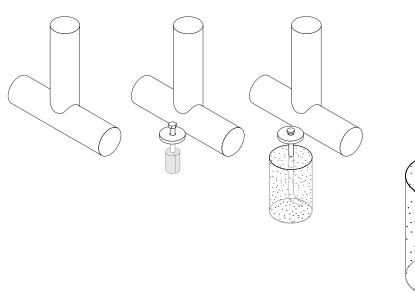

## mounting types

P = Portable : no mount

SM = Surface Mount: concrete anchors through discs welded to legs

IG= In-Ground: J-rods set in concete through discs welded to legs

PORTABLE

SURFACE MOUNT

**IN-GROUND** 

IN-GROUND