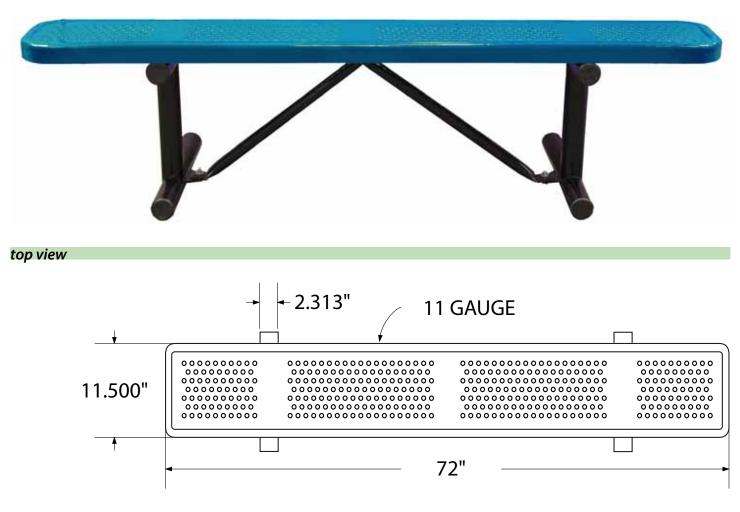

## **SPEC SHEET**: B6XPP-PERF

## 6' STANDARD PERFORATED BENCH WITHOUT BACK PORTABLE MOUNT Wt. 86 lbs









## product finish



The functional surfaces of our furniture are covered in a copolymer-based thermoplastic powder coating. Thermoplastic is environmentally safe, the coating will never fade, crack, peel, warp, or discolor for the life of the product. Thermoplastic is applied at a thickness of 25-30 mils.



Tubular legs and understructure parts are made from galvanized steel and are finished with black polyester powder coating.

## mounting types

P = Portable : no mount

SM = Surface Mount: concrete anchors through discs welded to legs

IG= In-Ground: J-rods set in concete through discs welded to legs





PORTABLE

SURFACE MOUNT

**IN-GROUND** 

IN-GROUND