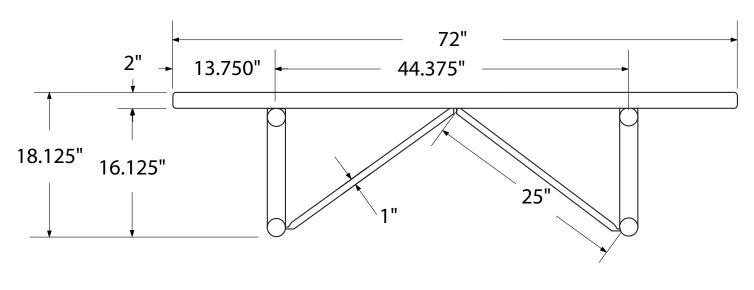

## **SPEC SHEET**: B6XPP-PERF

## 6' STANDARD PERFORATED BENCH WITHOUT BACK PORTABLE MOUNT Wt. 86 lbs









## product finish



The functional surfaces of our furniture are covered in a copolymer-based thermoplastic powder coating. Thermoplastic is environmentally safe, the coating will never fade, crack, peel, warp, or discolor for the life of the product. Thermoplastic is applied at a thickness of 25-30 mils.



Tubular legs and understructure parts are made from galvanized steel and are finished with black polyester powder coating.

## mounting types

P = Portable : no mount

SM = Surface Mount: concrete anchors through discs welded to legs

IG= In-Ground: J-rods set in concete through discs welded to legs





PORTABLE

SURFACE MOUNT

**IN-GROUND** 

IN-GROUND