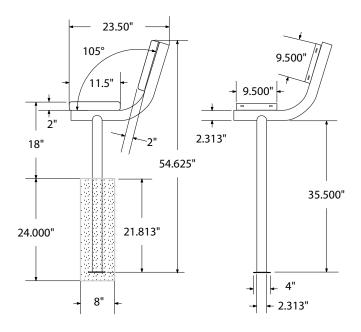

# SPEC SHEET: B10WBIG-PERF

## 10' STANDARD PERFORATED BENCH W BACK IN-GROUND

Wt. 238 lbs



### top view



#### front



#### side view



### product finish



The functional surfaces of our furniture are covered in a copolymer-based thermoplastic powder coating. Thermoplastic is environmentally safe, the coating will never fade, crack, peel, warp, or discolor for the life of the product. Thermoplastic is applied at a thickness of 25-30 mils.



Tubular legs and understructure parts are made from galvanized steel and are finished with black polyester powder coating.

#### mounting types

P = Portable : no mount

SM = Surface Mount: concrete anchors through discs welded to legs

IG= In-Ground: J-rods set in concete through discs welded to legs

IG= In-Ground 2 nd option extra long legs



**IN-GROUND**