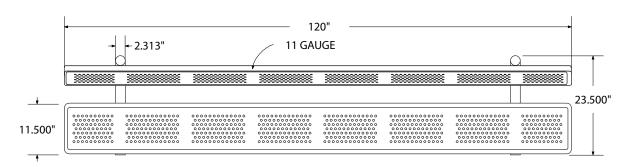

# SPEC SHEET: B10WBIG-PERF

## 10' STANDARD PERFORATED BENCH W BACK IN-GROUND

Wt. 238 lbs



### top view



#### front



#### side view



### product finish



The functional surfaces of our furniture are covered in a copolymer-based thermoplastic powder coating. Thermoplastic is environmentally safe, the coating will never fade, crack, peel, warp, or discolor for the life of the product. Thermoplastic is applied at a thickness of 25-30 mils.



Tubular legs and understructure parts are made from galvanized steel and are finished with black polyester powder coating.

#### mounting types

P = Portable : no mount

SM = Surface Mount: concrete anchors through discs welded to legs

IG= In-Ground: J-rods set in concete through discs welded to legs

IG= In-Ground 2 nd option extra long legs



**IN-GROUND**