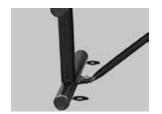

#### mounting types

P = Portable : no mount

SM = Surface Mount: concrete anchors through discs welded to legs

IG= In-Ground: J-rods set in concete through discs welded to legs

IG= In-Ground 2 nd option extra long legs

**IN-GROUND**