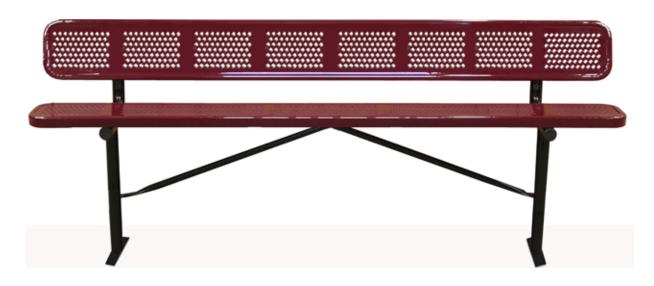

# SPEC SHEET: B10WBIG-PERF

## 10' STANDARD PERFORATED BENCH W BACK IN-GROUND

Wt. 238 lbs