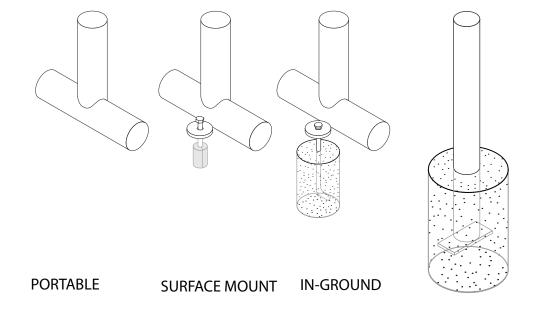

#### mounting types

P = Portable : no mount

SM = Surface Mount: concrete anchors through discs welded to legs

IG= In-Ground: J-rods set in concete through discs welded to legs

IG= In-Ground 2 nd option extra long legs

**IN-GROUND**