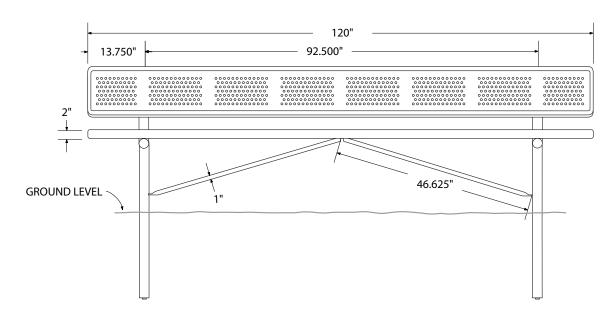

# SPEC SHEET: B10WBIG-PERF

## 10' STANDARD PERFORATED BENCH W BACK IN-GROUND

Wt. 238 lbs



### top view



#### front



#### side view



### product finish



The functional surfaces of our furniture are covered in a copolymer-based thermoplastic powder coating. Thermoplastic is environmentally safe, the coating will never fade, crack, peel, warp, or discolor for the life of the product. Thermoplastic is applied at a thickness of 25-30 mils.



Tubular legs and understructure parts are made from galvanized steel and are finished with black polyester powder coating.

#### mounting types

P = Portable : no mount

SM = Surface Mount: concrete anchors through discs welded to legs

IG= In-Ground: J-rods set in concete through discs welded to legs

IG= In-Ground 2 nd option extra long legs



**IN-GROUND**