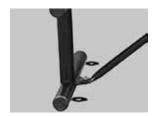

Tubular legs and understructure parts are made from galvanized steel and are finished with black polyester powder coating.

### mounting types

P = Portable : no mount

SM = Surface Mount: concrete anchors through discs welded to legs

IG= In-Ground: J-rods set in concete through discs welded to legs

**IN-GROUND**