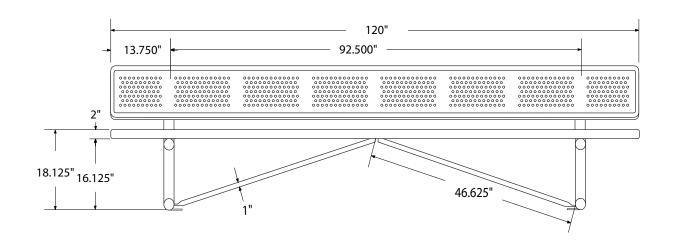

## SPEC SHEET: B10WSM-PERF

# 10' STANDARD PERFORATED BENCH W BACK SURFACE MOUNT Wt. 238 lbs



#### top view



#### front





#### product finish



The functional surfaces of our furniture are covered in a copolymer-based thermoplastic powder coating. Thermoplastic is environmentally safe, the coating will never fade, crack, peel, warp, or discolor for the life of the product. Thermoplastic is applied at a thickness of 25-30 mils.



Tubular legs and understructure parts are made from galvanized steel and are finished with black polyester powder coating.

### mounting types

P = Portable : no mount

SM = Surface Mount: concrete anchors through discs welded to legs

IG= In-Ground: J-rods set in concete through discs welded to legs



**IN-GROUND**