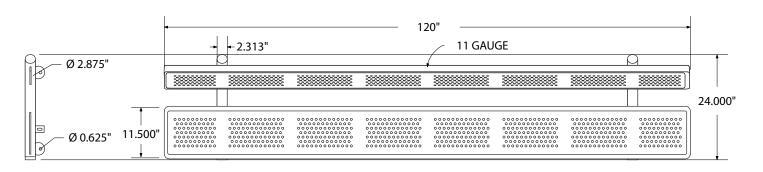

## SPEC SHEET: B10WSM-PERF

# 10' STANDARD PERFORATED BENCH W BACK SURFACE MOUNT Wt. 238 lbs



#### top view



#### front





#### product finish



The functional surfaces of our furniture are covered in a copolymer-based thermoplastic powder coating. Thermoplastic is environmentally safe, the coating will never fade, crack, peel, warp, or discolor for the life of the product. Thermoplastic is applied at a thickness of 25-30 mils.



Tubular legs and understructure parts are made from galvanized steel and are finished with black polyester powder coating.

### mounting types

P = Portable : no mount

SM = Surface Mount: concrete anchors through discs welded to legs

IG= In-Ground: J-rods set in concete through discs welded to legs



**IN-GROUND**