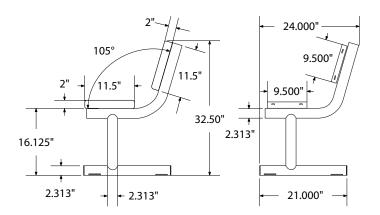

### mounting types

P = Portable : no mount

SM = Surface Mount: concrete anchors through discs welded to legs

IG= In-Ground: J-rods set in concete through discs welded to legs

**IN-GROUND**