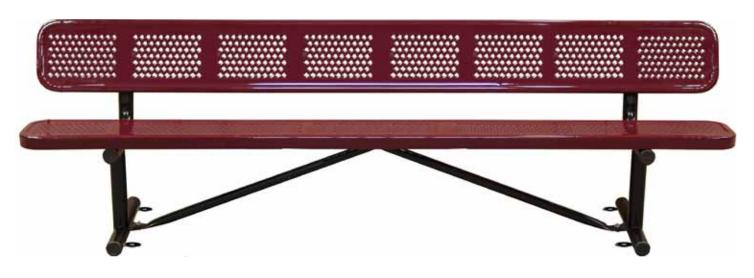

## SPEC SHEET: B10WSM-PERF

# 10' STANDARD PERFORATED BENCH W BACK SURFACE MOUNT Wt. 238 lbs