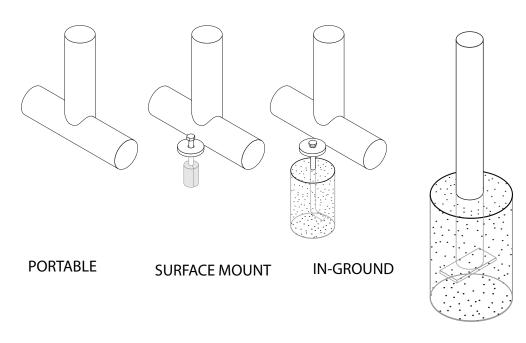

### mounting types

P = Portable : no mount

SM = Surface Mount: concrete anchors through discs welded to legs

IG= In-Ground: J-rods set in concete through discs welded to legs

**IN-GROUND**