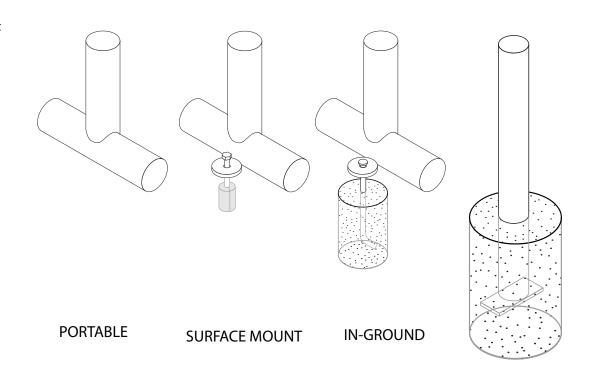

#### mounting types

P = Portable : no mount

SM = Surface Mount: concrete anchors through discs welded to legs

IG= In-Ground: J-rods set in concete through discs welded to legs

### **IN-GROUND**