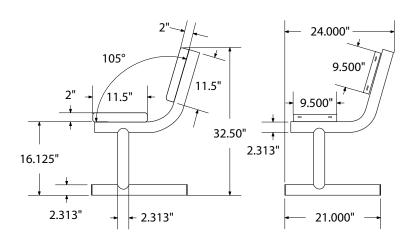

#### mounting types

P = Portable : no mount

SM = Surface Mount: concrete anchors through discs welded to legs

IG= In-Ground: J-rods set in concete through discs welded to legs

### **IN-GROUND**