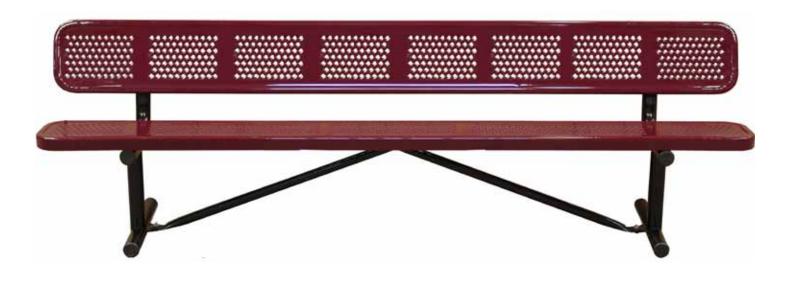

# **10' STANDARD PERFORATED BENCH W BACK** PORTABLE MOUNT Wt. 238lbs

top view

front