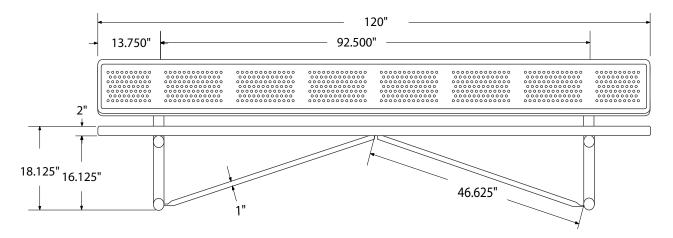

# **10' STANDARD PERFORATED BENCH W BACK** PORTABLE MOUNT Wt. 238lbs

top view

front