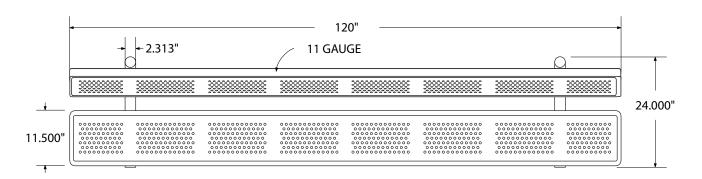

# **10' STANDARD PERFORATED BENCH W BACK** PORTABLE MOUNT Wt. 238lbs

top view

front