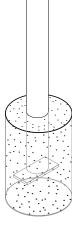

# mounting types

### P = Portable : no mount

SM = Surface Mount: concrete anchors through discs welded to legs

IG= In-Ground: J-rods set in concete through discs welded to legs

SURFACE MOUNT IN-GROUND

**IN-GROUND**