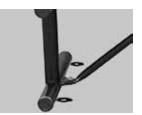

# mounting types

### P = Portable : no mount

SM = Surface Mount: concrete anchors through discs welded to legs

IG= In-Ground: J-rods set in concete through discs welded to legs

SURFACE MOUNT IN-GROUND

**IN-GROUND**