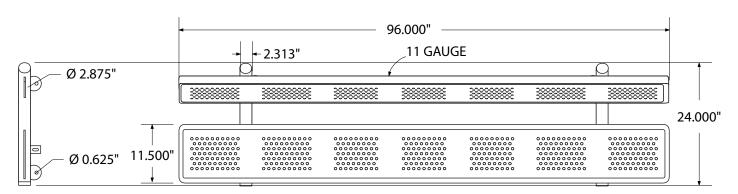

# SPEC SHEET: B8WBSM-PERF

# 8' STANDARD PERFORATED BENCH W BACK SURFACE MOUNT Wt. 190 lbs



## top view



#### front





## product finish



The functional surfaces of our furniture are covered in a copolymer-based thermoplastic powder coating. Thermoplastic is environmentally safe, the coating will never fade, crack, peel, warp, or discolor for the life of the product. Thermoplastic is applied at a thickness of 25-30 mils.



Tubular legs and understructure parts are made from galvanized steel and are finished with black polyester powder coating.

# mounting types

### P = Portable : no mount

SM = Surface Mount: concrete anchors through discs welded to legs

IG= In-Ground: J-rods set in concete through discs welded to legs





SURFACE MOUNT IN-GROUND



**IN-GROUND**