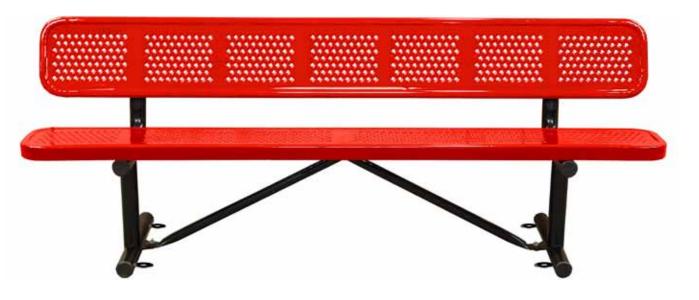

# SPEC SHEET: B8WBSM-PERF

# 8' STANDARD PERFORATED BENCH W BACK SURFACE MOUNT Wt. 190 lbs