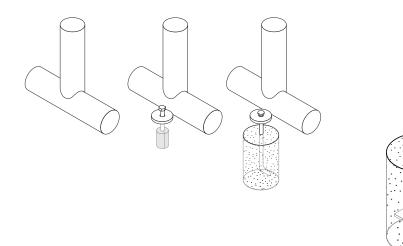

# mounting types

### P = Portable : no mount

SM = Surface Mount: concrete anchors through discs welded to legs

IG= In-Ground: J-rods set in concete through discs welded to legs

SURFACE MOUNT IN-GROUND

**IN-GROUND**