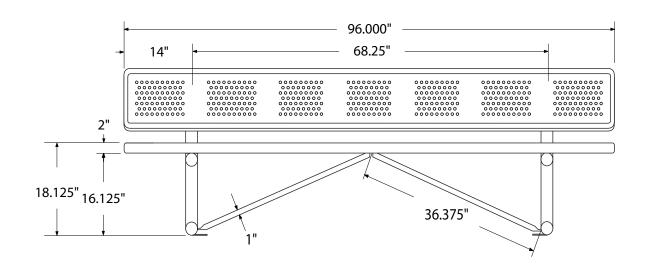

# SPEC SHEET: B8WBSM-PERF

# 8' STANDARD PERFORATED BENCH W BACK SURFACE MOUNT Wt. 190 lbs



## top view



#### front





## product finish



The functional surfaces of our furniture are covered in a copolymer-based thermoplastic powder coating. Thermoplastic is environmentally safe, the coating will never fade, crack, peel, warp, or discolor for the life of the product. Thermoplastic is applied at a thickness of 25-30 mils.



Tubular legs and understructure parts are made from galvanized steel and are finished with black polyester powder coating.

# mounting types

### P = Portable : no mount

SM = Surface Mount: concrete anchors through discs welded to legs

IG= In-Ground: J-rods set in concete through discs welded to legs





SURFACE MOUNT IN-GROUND



**IN-GROUND**