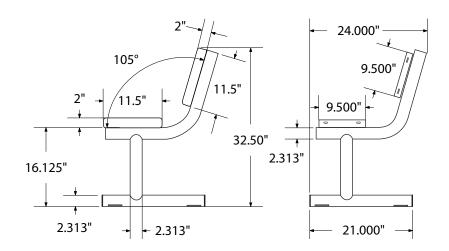

# SPEC SHEET: B8WBSM-PERF

# 8' STANDARD PERFORATED BENCH W BACK SURFACE MOUNT Wt. 190 lbs



## top view



#### front





## product finish



The functional surfaces of our furniture are covered in a copolymer-based thermoplastic powder coating. Thermoplastic is environmentally safe, the coating will never fade, crack, peel, warp, or discolor for the life of the product. Thermoplastic is applied at a thickness of 25-30 mils.



Tubular legs and understructure parts are made from galvanized steel and are finished with black polyester powder coating.

# mounting types

### P = Portable : no mount

SM = Surface Mount: concrete anchors through discs welded to legs

IG= In-Ground: J-rods set in concete through discs welded to legs





SURFACE MOUNT IN-GROUND



**IN-GROUND**