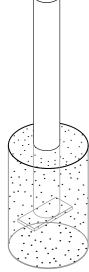

### mounting types

P = Portable : no mount

SM = Surface Mount: concrete anchors through discs welded to legs

IG= In-Ground: J-rods set in concete through discs welded to legs

IG= In-Ground 2 nd option extra long legs

**IN-GROUND**