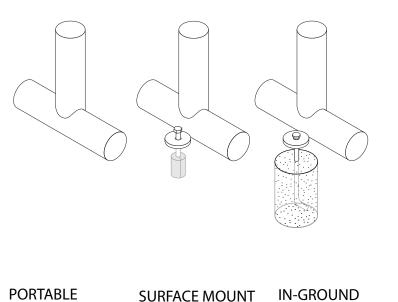

### mounting types

P = Portable : no mount

SM = Surface Mount: concrete anchors through discs welded to legs

IG= In-Ground: J-rods set in concete through discs welded to legs

IG= In-Ground 2 nd option extra long legs