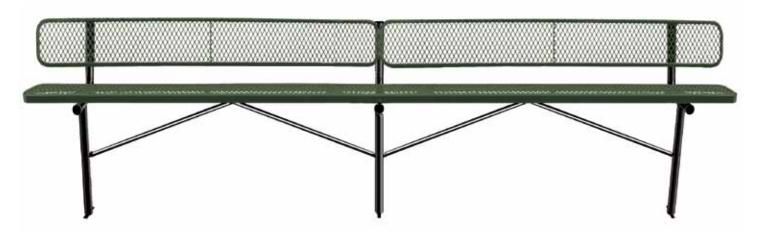

# SPEC SHEET: B15WBIG

## 15' STANDARD EXPANDED BENCH W BACK IN-GROUND

Wt. 318 lbs

top view