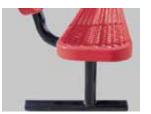

## 15' STANDARD EXPANDED BENCH W BACK IN-GROUND

Wt. 318 lbs

top view

## front