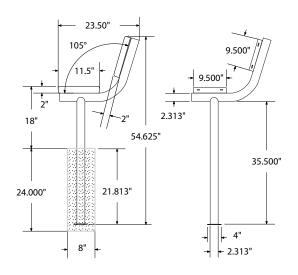

### mounting types

P = Portable : no mount

SM = Surface Mount: concrete anchors through discs welded to legs

IG= In-Ground: J-rods set in concete through discs welded to legs

IG= In-Ground 2 nd option extra long legs

**IN-GROUND**