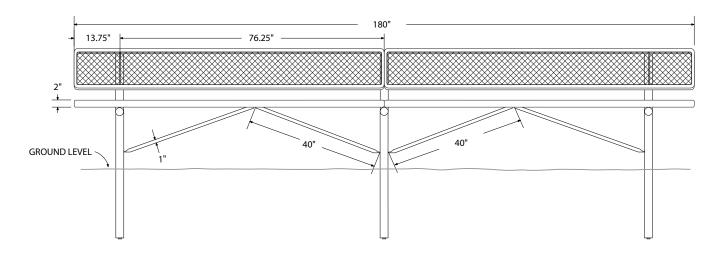

# SPEC SHEET: B15WBIG

## 15' STANDARD EXPANDED BENCH W BACK IN-GROUND

Wt. 318 lbs



top view



## front





### product finish



The functional surfaces of our furniture are covered in a copolymer-based thermoplastic powder coating. Thermoplastic is environmentally safe, the coating will never fade, crack, peel, warp, or discolor for the life of the product. Thermoplastic is applied at a thickness of 25-30 mils.



Tubular legs and understructure parts are made from galvanized steel and are finished with black polyester powder coating.

### mounting types

P = Portable : no mount

SM = Surface Mount: concrete anchors through discs welded to legs

IG= In-Ground: J-rods set in concete through discs welded to legs

IG= In-Ground 2 nd option extra long legs





**IN-GROUND**