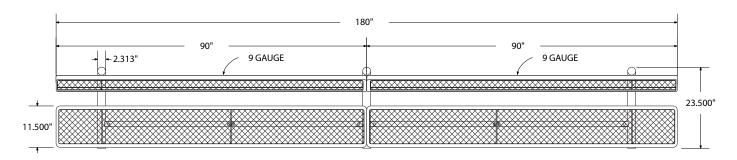

# SPEC SHEET: B15WBIG

## 15' STANDARD EXPANDED BENCH W BACK IN-GROUND

Wt. 318 lbs



top view



## front





### product finish



The functional surfaces of our furniture are covered in a copolymer-based thermoplastic powder coating. Thermoplastic is environmentally safe, the coating will never fade, crack, peel, warp, or discolor for the life of the product. Thermoplastic is applied at a thickness of 25-30 mils.



Tubular legs and understructure parts are made from galvanized steel and are finished with black polyester powder coating.

### mounting types

P = Portable : no mount

SM = Surface Mount: concrete anchors through discs welded to legs

IG= In-Ground: J-rods set in concete through discs welded to legs

IG= In-Ground 2 nd option extra long legs





**IN-GROUND**