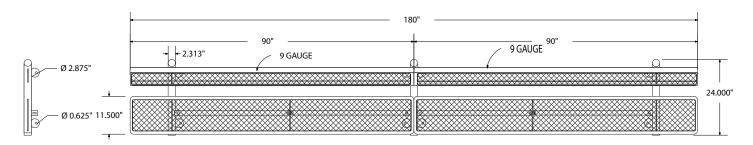

# SPEC SHEET: B15WBSM

## 15' STANDARD EXPANDED BENCH W BACK SURFACE MOUNT

Wt. 318 lbs



## top view



#### front view



#### side view



## product finish



The functional surfaces of our furniture are covered in a copolymer-based thermoplastic powder coating. Thermoplastic is environmentally safe, the coating will never fade, crack, peel, warp, or discolor for the life of the product. Thermoplastic is applied at a thickness of 25-30 mils.



Tubular legs and understructure parts are made from galvanized steel and are finished with black polyester powder coating.

## mounting types

P = Portable : no mount

SM = Surface Mount: concrete anchors through discs welded to legs

IG= In-Ground: J-rods set in concete through discs welded to legs



**IN-GROUND**