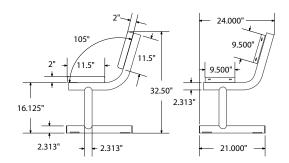

# SPEC SHEET: B15WBSM

## 15' STANDARD EXPANDED BENCH W BACK SURFACE MOUNT

Wt. 318 lbs



## top view



#### front view



#### side view



## product finish



The functional surfaces of our furniture are covered in a copolymer-based thermoplastic powder coating. Thermoplastic is environmentally safe, the coating will never fade, crack, peel, warp, or discolor for the life of the product. Thermoplastic is applied at a thickness of 25-30 mils.



Tubular legs and understructure parts are made from galvanized steel and are finished with black polyester powder coating.

## mounting types

P = Portable : no mount

SM = Surface Mount: concrete anchors through discs welded to legs

IG= In-Ground: J-rods set in concete through discs welded to legs



**IN-GROUND**