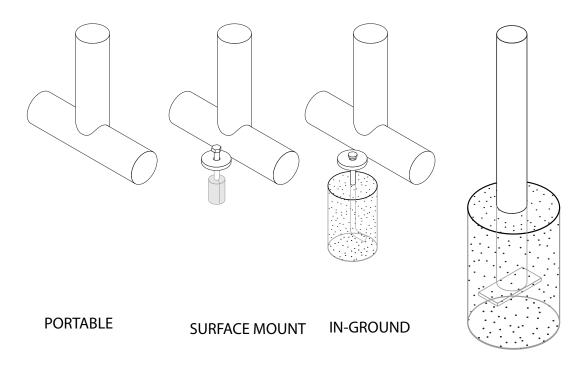

## mounting types

P = Portable : no mount

SM = Surface Mount: concrete anchors through discs welded to legs

IG= In-Ground: J-rods set in concete through discs welded to legs

**IN-GROUND**