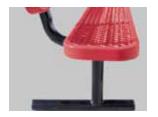

# SPEC SHEET: B15WBSM

## 15' STANDARD EXPANDED BENCH W BACK SURFACE MOUNT

Wt. 318 lbs

## top view

#### front view

#### side view