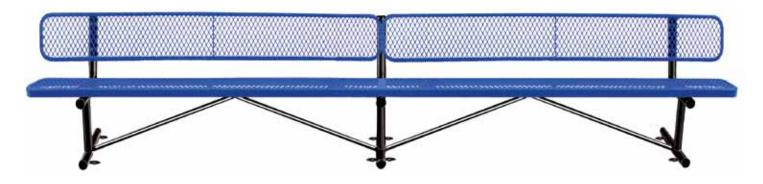

# SPEC SHEET: B15WBSM

## 15' STANDARD EXPANDED BENCH W BACK SURFACE MOUNT

Wt. 318 lbs