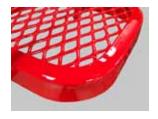

# SPEC SHEET: B15WBSM

## 15' STANDARD EXPANDED BENCH W BACK SURFACE MOUNT

Wt. 318 lbs