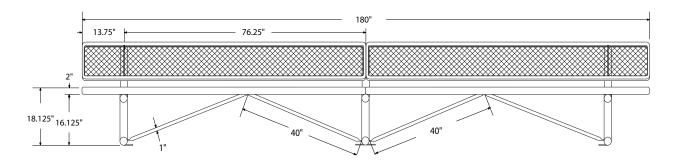

# SPEC SHEET: B15WBSM

## 15' STANDARD EXPANDED BENCH W BACK SURFACE MOUNT

Wt. 318 lbs



## top view



#### front view



#### side view



## product finish



The functional surfaces of our furniture are covered in a copolymer-based thermoplastic powder coating. Thermoplastic is environmentally safe, the coating will never fade, crack, peel, warp, or discolor for the life of the product. Thermoplastic is applied at a thickness of 25-30 mils.



Tubular legs and understructure parts are made from galvanized steel and are finished with black polyester powder coating.

## mounting types

P = Portable : no mount

SM = Surface Mount: concrete anchors through discs welded to legs

IG= In-Ground: J-rods set in concete through discs welded to legs



**IN-GROUND**