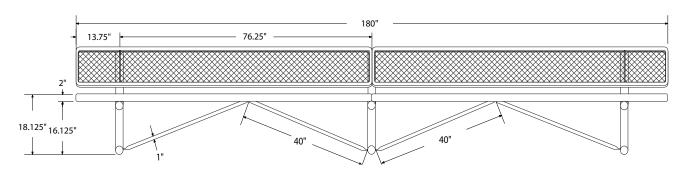

# SPEC SHEET: B15WBP

# 15' STANDARD EXPANDED BENCH W BACK PORTABLE

Wt. 318 lbs



# top view



#### front view



# side view



#### product finish



The functional surfaces of our furniture are covered in a copolymer-based thermoplastic powder coating. Thermoplastic is environmentally safe, the coating will never fade, crack, peel, warp, or discolor for the life of the product. Thermoplastic is applied at a thickness of 25-30 mils.



Tubular legs and understructure parts are made from galvanized steel and are finished with black polyester powder coating.

**IN-GROUND** 

### mounting types

P = Portable : no mount

SM = Surface Mount: concrete anchors through discs welded to legs

IG= In-Ground: J-rods set in concete through discs welded to legs