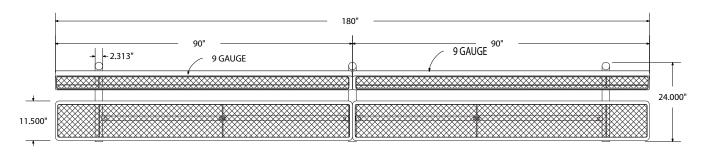

# SPEC SHEET: B15WBP

# 15' STANDARD EXPANDED BENCH W BACK PORTABLE

Wt. 318 lbs



# top view



#### front view



# side view



#### product finish



The functional surfaces of our furniture are covered in a copolymer-based thermoplastic powder coating. Thermoplastic is environmentally safe, the coating will never fade, crack, peel, warp, or discolor for the life of the product. Thermoplastic is applied at a thickness of 25-30 mils.



Tubular legs and understructure parts are made from galvanized steel and are finished with black polyester powder coating.

**IN-GROUND** 

### mounting types

P = Portable : no mount

SM = Surface Mount: concrete anchors through discs welded to legs

IG= In-Ground: J-rods set in concete through discs welded to legs