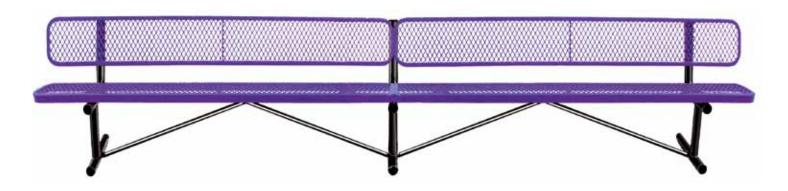

# SPEC SHEET: B15WBP

# 15' STANDARD EXPANDED BENCH W BACK PORTABLE

Wt. 318 lbs