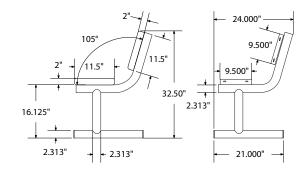

# SPEC SHEET: B15WBP

# 15' STANDARD EXPANDED BENCH W BACK PORTABLE

Wt. 318 lbs



# top view



#### front view



# side view



#### product finish



The functional surfaces of our furniture are covered in a copolymer-based thermoplastic powder coating. Thermoplastic is environmentally safe, the coating will never fade, crack, peel, warp, or discolor for the life of the product. Thermoplastic is applied at a thickness of 25-30 mils.



Tubular legs and understructure parts are made from galvanized steel and are finished with black polyester powder coating.

**IN-GROUND** 

### mounting types

P = Portable : no mount

SM = Surface Mount: concrete anchors through discs welded to legs

IG= In-Ground: J-rods set in concete through discs welded to legs