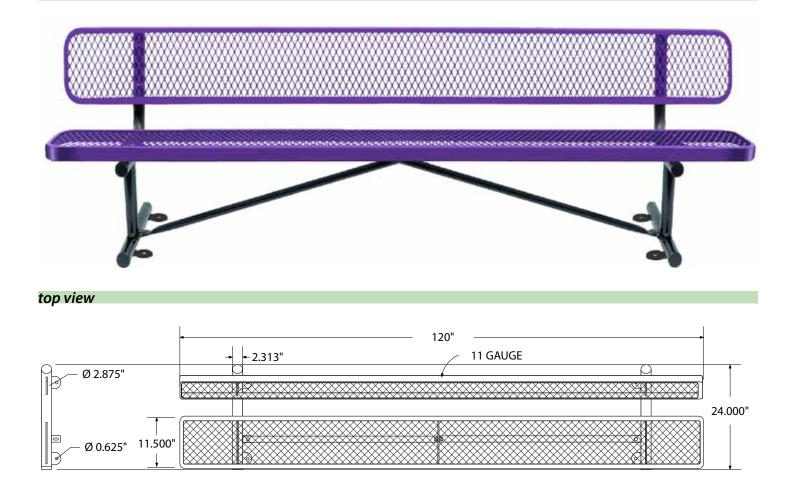

# SPEC SHEET: B10WSM

## 10' STANDARD EXPANDED BENCH W BACK SURFACE MOUNT Wt. 228 lbs

#### front