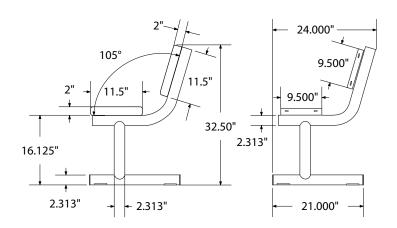

# SPEC SHEET: B10WSM

## 10' STANDARD EXPANDED BENCH W BACK SURFACE MOUNT Wt. 228 lbs

#### mounting types

- P = Portable : no mount
- SM = Surface Mount: concrete anchors through discs welded to legs
- IG= In-Ground: J-rods set in concete through discs welded to legs

**IN-GROUND**