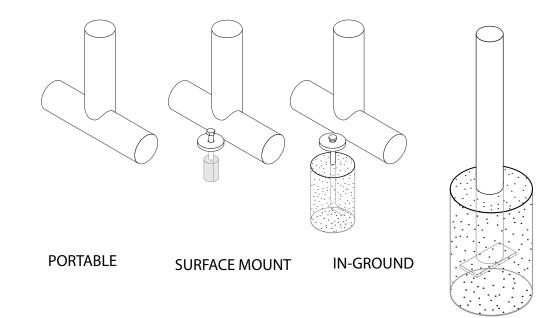

#### mounting types

- P = Portable : no mount
- SM = Surface Mount: concrete anchors through discs welded to legs
- IG= In-Ground: J-rods set in concete through discs welded to legs

**IN-GROUND**