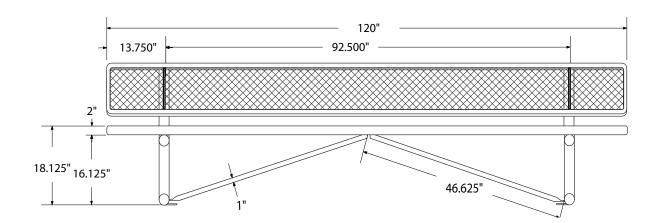

# SPEC SHEET: B10WSM

## 10' STANDARD EXPANDED BENCH W BACK SURFACE MOUNT Wt. 228 lbs