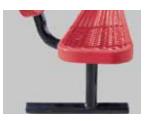

# SPEC SHEET: B10WSM

## 10' STANDARD EXPANDED BENCH W BACK SURFACE MOUNT Wt. 228 lbs

#### front

### product finish

The functional surfaces of our furniture are covered in a copolymer-based thermoplastic powder coating. Thermoplastic is environmentally safe, the coating will never fade, crack, peel, warp, or discolor for the life of the product. Thermoplastic is applied at a thickness of 25-30 mils.

Tubular legs and understructure parts are made from galvanized steel and are finished with black polyester powder coating.