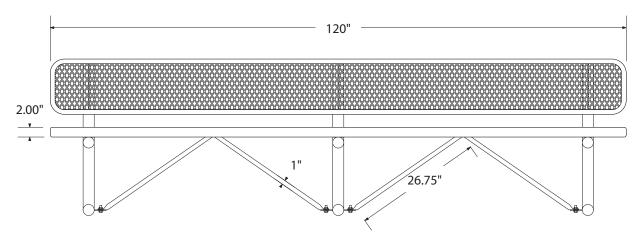

# SPEC SHEET: B10WBP

# 10' STANDARD EXPANDED BENCH W BACK PORTABLE MOUNT Wt. 228 lbs



### top view



#### front





#### product finish



The functional surfaces of our furniture are covered in a copolymer-based thermoplastic powder coating. Thermoplastic is environmentally safe, the coating will never fade, crack, peel, warp, or discolor for the life of the product. Thermoplastic is applied at a thickness of 25-30 mils.



Tubular legs and understructure parts are made from galvanized steel and are finished with black polyester powder coating.

### mounting types

P = Portable : no mount

SM = Surface Mount: concrete anchors through discs welded to legs

IG= In-Ground: J-rods set in concete through discs welded to legs



**IN-GROUND**