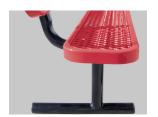

# SPEC SHEET: B10WBP

# 10' STANDARD EXPANDED BENCH W BACK PORTABLE MOUNT Wt. 228 lbs



### top view



#### front





#### product finish



The functional surfaces of our furniture are covered in a copolymer-based thermoplastic powder coating. Thermoplastic is environmentally safe, the coating will never fade, crack, peel, warp, or discolor for the life of the product. Thermoplastic is applied at a thickness of 25-30 mils.



Tubular legs and understructure parts are made from galvanized steel and are finished with black polyester powder coating.

### mounting types

P = Portable : no mount

SM = Surface Mount: concrete anchors through discs welded to legs

IG= In-Ground: J-rods set in concete through discs welded to legs



**IN-GROUND**