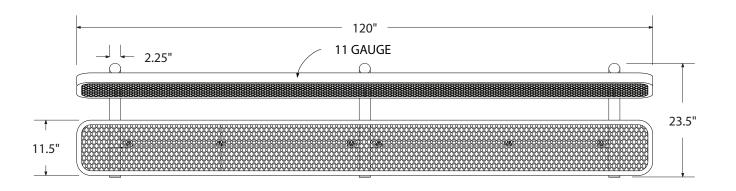

# SPEC SHEET: B10WBP

# 10' STANDARD EXPANDED BENCH W BACK PORTABLE MOUNT Wt. 228 lbs



### top view



#### front





#### product finish



The functional surfaces of our furniture are covered in a copolymer-based thermoplastic powder coating. Thermoplastic is environmentally safe, the coating will never fade, crack, peel, warp, or discolor for the life of the product. Thermoplastic is applied at a thickness of 25-30 mils.



Tubular legs and understructure parts are made from galvanized steel and are finished with black polyester powder coating.

### mounting types

P = Portable : no mount

SM = Surface Mount: concrete anchors through discs welded to legs

IG= In-Ground: J-rods set in concete through discs welded to legs



**IN-GROUND**