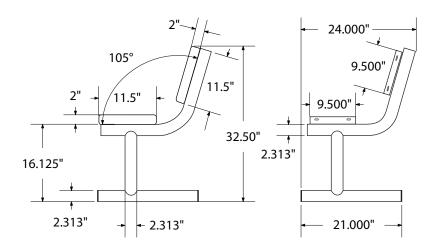

### mounting types

P = Portable : no mount

SM = Surface Mount: concrete anchors through discs welded to legs

IG= In-Ground: J-rods set in concete through discs welded to legs

**IN-GROUND**