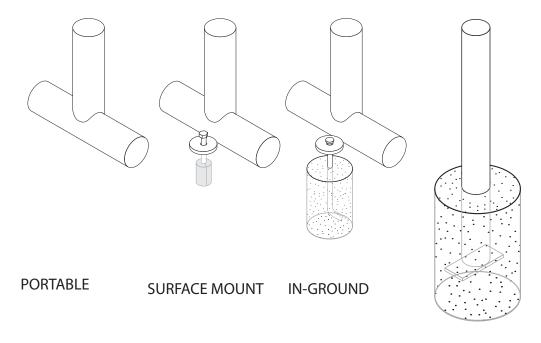

### mounting types

P = Portable : no mount

SM = Surface Mount: concrete anchors through discs welded to legs

IG= In-Ground: J-rods set in concete through discs welded to legs

**IN-GROUND**