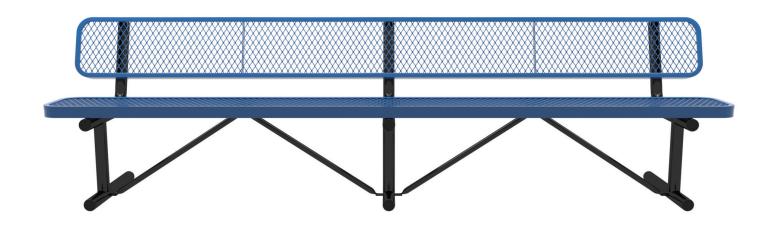

# SPEC SHEET: B10WBP

# 10' STANDARD EXPANDED BENCH W BACK PORTABLE MOUNT Wt. 228 lbs