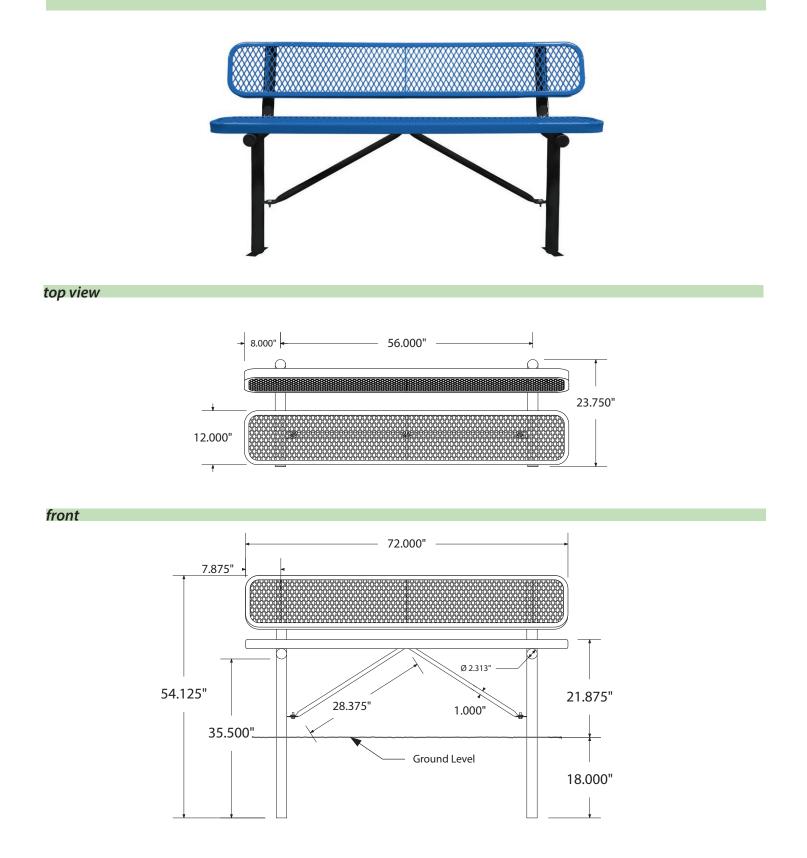

## SPEC SHEET: B6WBIG 6' STANDARD EXPANDED BENCH W BACK IN-GROUND

Wt. 150 lbs





## product finish



The functional surfaces of our furniture are covered in a copolymer-based thermoplastic powder coating. Thermoplastic is environmentally safe, the coating will never fade, crack, peel, warp, or discolor for the life of the product. Thermoplastic is applied at a thickness of 25-30 mils.



Tubular legs and understructure parts are made from galvanized steel and are finished with black polyester powder coating.

## mounting types



to legs

P = Portable : no mount

IG= In-Ground: J-rods set in concete through discs welded to legs

IG= In-Ground 2 nd option extra long legs



**IN-GROUND**