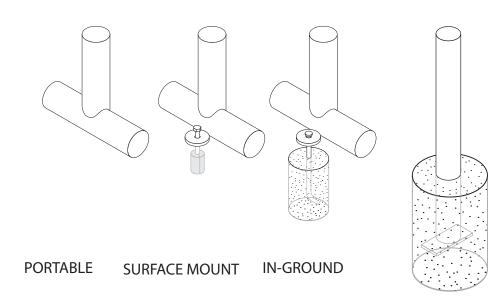

## mounting types

to legs

P = Portable : no mount

IG= In-Ground: J-rods set in concete through discs welded to legs

IG= In-Ground 2 nd option extra long legs

**IN-GROUND**