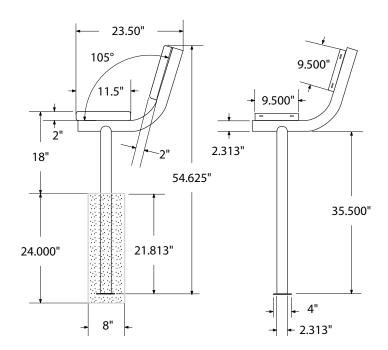

## mounting types

to legs

P = Portable : no mount

IG= In-Ground: J-rods set in concete through discs welded to legs

IG= In-Ground 2 nd option extra long legs

**IN-GROUND**