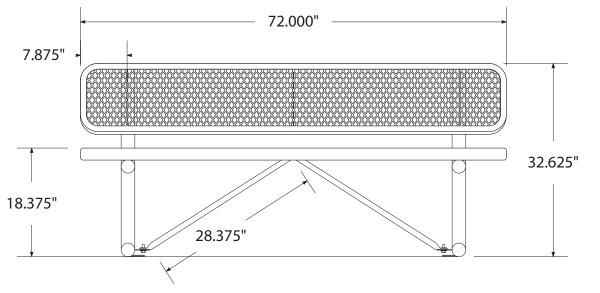

## SPEC SHEET: B6WBSM

## 6' STANDARD EXPANDED BENCH W BACK SURFACE MOUNT Wt. 150 lbs









## product finish



The functional surfaces of our furniture are covered in a copolymer-based thermoplastic powder coating. Thermoplastic is environmentally safe, the coating will never fade, crack, peel, warp, or discolor for the life of the product. Thermoplastic is applied at a thickness of 25-30 mils.



Tubular legs and understructure parts are made from galvanized steel and are finished with black polyester powder coating.

## mounting types



SM = Surface Mount: concrete anchors through discs welded to legs

IG= In-Ground: J-rods set in concete through discs welded to legs





**IN-GROUND**