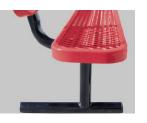

## 6' STANDARD EXPANDED BENCH W BACK SURFACE MOUNT Wt. 150 lbs

## mounting types

SM = Surface Mount: concrete anchors through discs welded to legs

IG= In-Ground: J-rods set in concete through discs welded to legs

**IN-GROUND**