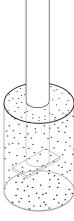

## mounting types

SM = Surface Mount: concrete anchors through discs welded to legs

IG= In-Ground: J-rods set in concete through discs welded to legs

**IN-GROUND**