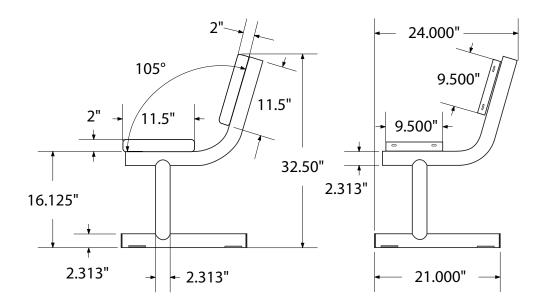

## SPEC SHEET: B6WBSM

## 6' STANDARD EXPANDED BENCH W BACK SURFACE MOUNT Wt. 150 lbs









## product finish



The functional surfaces of our furniture are covered in a copolymer-based thermoplastic powder coating. Thermoplastic is environmentally safe, the coating will never fade, crack, peel, warp, or discolor for the life of the product. Thermoplastic is applied at a thickness of 25-30 mils.



Tubular legs and understructure parts are made from galvanized steel and are finished with black polyester powder coating.

## mounting types



SM = Surface Mount: concrete anchors through discs welded to legs

IG= In-Ground: J-rods set in concete through discs welded to legs





**IN-GROUND**