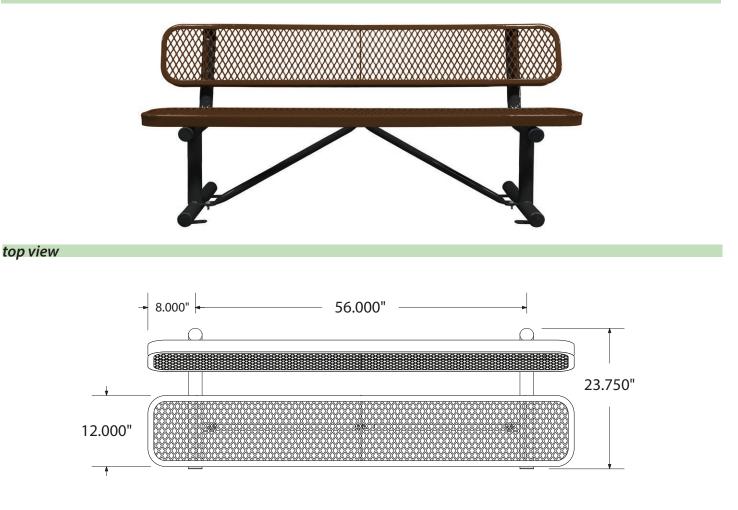

## SPEC SHEET: B6WBSM

## 6' STANDARD EXPANDED BENCH W BACK SURFACE MOUNT Wt. 150 lbs









## product finish



The functional surfaces of our furniture are covered in a copolymer-based thermoplastic powder coating. Thermoplastic is environmentally safe, the coating will never fade, crack, peel, warp, or discolor for the life of the product. Thermoplastic is applied at a thickness of 25-30 mils.



Tubular legs and understructure parts are made from galvanized steel and are finished with black polyester powder coating.

## mounting types



SM = Surface Mount: concrete anchors through discs welded to legs

IG= In-Ground: J-rods set in concete through discs welded to legs





**IN-GROUND**