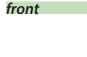

## SPEC SHEET: B6WBSM

## 6' STANDARD EXPANDED BENCH W BACK SURFACE MOUNT Wt. 150 lbs









## product finish



The functional surfaces of our furniture are covered in a copolymer-based thermoplastic powder coating. Thermoplastic is environmentally safe, the coating will never fade, crack, peel, warp, or discolor for the life of the product. Thermoplastic is applied at a thickness of 25-30 mils.



Tubular legs and understructure parts are made from galvanized steel and are finished with black polyester powder coating.

## mounting types



SM = Surface Mount: concrete anchors through discs welded to legs

IG= In-Ground: J-rods set in concete through discs welded to legs





**IN-GROUND**