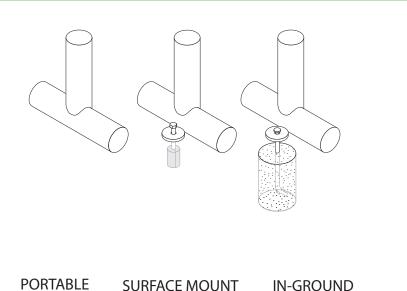

## mounting types

SM = Surface Mount: concrete anchors through discs welded to legs

IG= In-Ground: J-rods set in concete through discs welded to legs

**IN-GROUND**