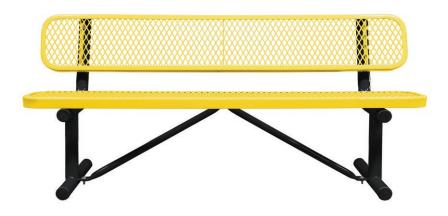

# SPEC SHEET: B6WBP

# **6' STANDARD EXPANDED BENCH W BACK PORTABLE MOUNT**

Wt. 150 lbs



## top view



#### front





## product finish



The functional surfaces of our furniture are covered in a copolymer-based thermoplastic powder coating. Thermoplastic is environmentally safe, the coating will never fade, crack, peel, warp, or discolor for the life of the product. Thermoplastic is applied at a thickness of 25-30 mils.



Tubular legs and understructure parts are made from galvanized steel and are finished with black polyester powder coating.

#### mounting types

P = Portable : no mount

SM = Surface Mount: concrete anchors through discs welded to legs

IG= In-Ground: J-rods set in concete through discs welded to legs



PORTABLE SURFACE MOUNT IN-GROUND



**IN-GROUND**