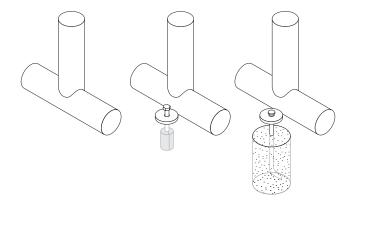

#### mounting types

P = Portable : no mount

SM = Surface Mount: concrete anchors through discs welded to legs

IG= In-Ground: J-rods set in concete through discs welded to legs

PORTABLE SURFACE MOUNT IN-GROUND

**IN-GROUND**