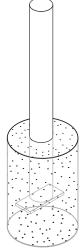

# SPEC SHEET: B6WBP

# **6' STANDARD EXPANDED BENCH W BACK PORTABLE MOUNT**

Wt. 150 lbs



## top view



#### front





## product finish



The functional surfaces of our furniture are covered in a copolymer-based thermoplastic powder coating. Thermoplastic is environmentally safe, the coating will never fade, crack, peel, warp, or discolor for the life of the product. Thermoplastic is applied at a thickness of 25-30 mils.



Tubular legs and understructure parts are made from galvanized steel and are finished with black polyester powder coating.

#### mounting types

P = Portable : no mount

SM = Surface Mount: concrete anchors through discs welded to legs

IG= In-Ground: J-rods set in concete through discs welded to legs



PORTABLE SURFACE MOUNT IN-GROUND



**IN-GROUND**