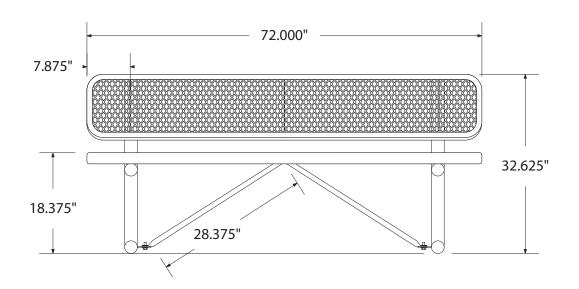

# SPEC SHEET: B6WBP

# **6' STANDARD EXPANDED BENCH W BACK PORTABLE MOUNT**

Wt. 150 lbs



## top view



#### front





## product finish



The functional surfaces of our furniture are covered in a copolymer-based thermoplastic powder coating. Thermoplastic is environmentally safe, the coating will never fade, crack, peel, warp, or discolor for the life of the product. Thermoplastic is applied at a thickness of 25-30 mils.



Tubular legs and understructure parts are made from galvanized steel and are finished with black polyester powder coating.

#### mounting types

P = Portable : no mount

SM = Surface Mount: concrete anchors through discs welded to legs

IG= In-Ground: J-rods set in concete through discs welded to legs



PORTABLE SURFACE MOUNT IN-GROUND



**IN-GROUND**