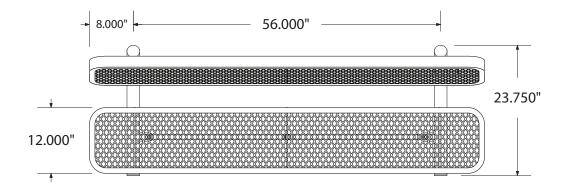

# SPEC SHEET: B6WBP

# **6' STANDARD EXPANDED BENCH W BACK PORTABLE MOUNT**

Wt. 150 lbs



## top view



#### front





## product finish



The functional surfaces of our furniture are covered in a copolymer-based thermoplastic powder coating. Thermoplastic is environmentally safe, the coating will never fade, crack, peel, warp, or discolor for the life of the product. Thermoplastic is applied at a thickness of 25-30 mils.



Tubular legs and understructure parts are made from galvanized steel and are finished with black polyester powder coating.

#### mounting types

P = Portable : no mount

SM = Surface Mount: concrete anchors through discs welded to legs

IG= In-Ground: J-rods set in concete through discs welded to legs



PORTABLE SURFACE MOUNT IN-GROUND



**IN-GROUND**