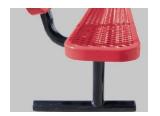

# SPEC SHEET: B6WBP

# **6' STANDARD EXPANDED BENCH W BACK PORTABLE MOUNT**

Wt. 150 lbs



## top view



#### front





## product finish



The functional surfaces of our furniture are covered in a copolymer-based thermoplastic powder coating. Thermoplastic is environmentally safe, the coating will never fade, crack, peel, warp, or discolor for the life of the product. Thermoplastic is applied at a thickness of 25-30 mils.



Tubular legs and understructure parts are made from galvanized steel and are finished with black polyester powder coating.

#### mounting types

P = Portable : no mount

SM = Surface Mount: concrete anchors through discs welded to legs

IG= In-Ground: J-rods set in concete through discs welded to legs



PORTABLE SURFACE MOUNT IN-GROUND



**IN-GROUND**