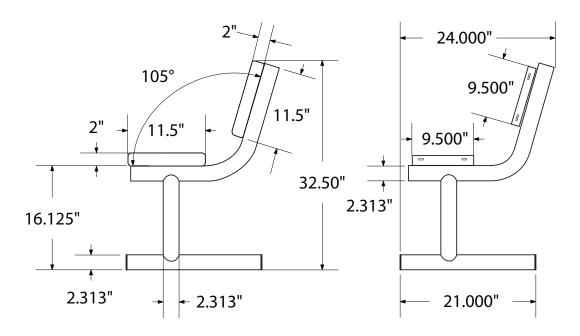

#### mounting types

P = Portable : no mount

SM = Surface Mount: concrete anchors through discs welded to legs

IG= In-Ground: J-rods set in concete through discs welded to legs

PORTABLE SURFACE MOUNT IN-GROUND

**IN-GROUND**