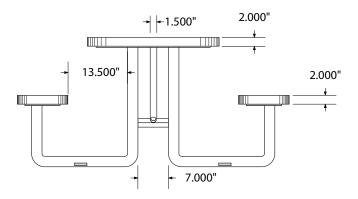

## SPEC SHEET: T8XPSM-ADA-PERF

# 8' STANDARD PERFORATED ADA PICNIC TABLE surface mount

Wt. 365 lbs



#### top view



#### front view





### product details



**Coated Surfaces:** 

- · Thermoplastic coated
- Copolymer-based, environmentally safe
- Does not fade, crack, peel or warp
- Applied at a thickness of 25-30 mils.
- 5 Year warranty on coating



#### Construction:

- Seats and tops 11 gauge steel
- 2 <sup>3</sup>/<sub>8</sub>" tubular understructure
- Understructure galvanized steel
- Understructure finish black polyester powder coated
- Nuts, washers and bolts galvanized steel

#### mounting types

P = Portable : no mount

SM = Surface Mount: concrete anchors through discs welded to legs

IG= In-Ground: J-rods set in concrete through discs welded to legs