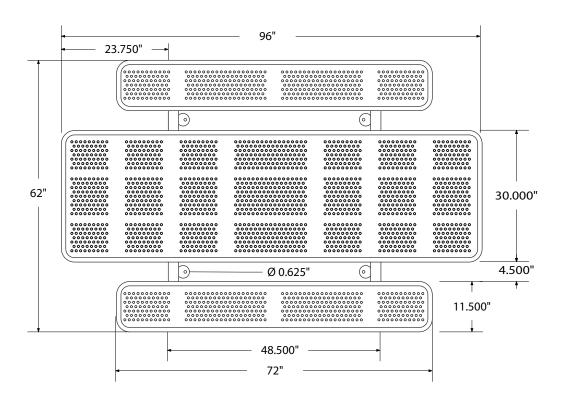

## SPEC SHEET: T8XPSM-ADA-PERF

# 8' STANDARD PERFORATED ADA PICNIC TABLE surface mount

Wt. 365 lbs



#### top view



#### front view





### product details



**Coated Surfaces:** 

- · Thermoplastic coated
- Copolymer-based, environmentally safe
- Does not fade, crack, peel or warp
- Applied at a thickness of 25-30 mils.
- 5 Year warranty on coating



#### Construction:

- Seats and tops 11 gauge steel
- 2 <sup>3</sup>/<sub>8</sub>" tubular understructure
- Understructure galvanized steel
- Understructure finish black polyester powder coated
- Nuts, washers and bolts galvanized steel

#### mounting types

P = Portable : no mount

SM = Surface Mount: concrete anchors through discs welded to legs

IG= In-Ground: J-rods set in concrete through discs welded to legs