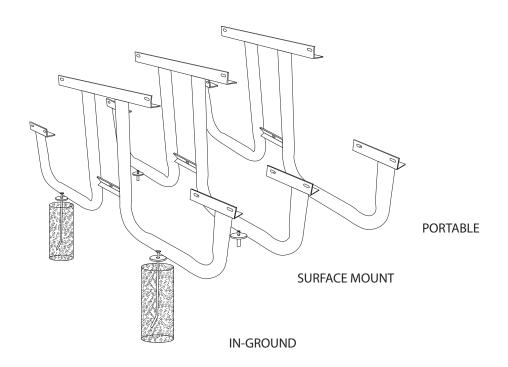

#### mounting types

P = Portable : no mount

SM = Surface Mount: concrete anchors through discs welded to legs

IG= In-Ground: J-rods set in concrete through discs welded to legs