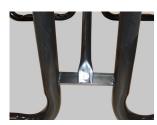

#### mounting types

P = Portable : no mount

SM = Surface Mount: concrete anchors through discs welded to legs

IG= In-Ground: J-rods set in concrete through discs welded to legs