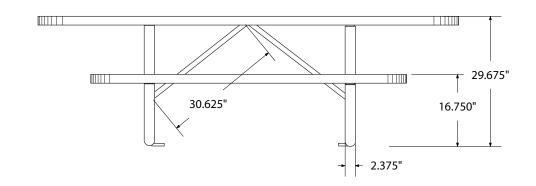

## SPEC SHEET: T8XPSM-ADA-PERF

# 8' STANDARD PERFORATED ADA PICNIC TABLE surface mount

Wt. 365 lbs



#### top view



#### front view





### product details



**Coated Surfaces:** 

- · Thermoplastic coated
- Copolymer-based, environmentally safe
- Does not fade, crack, peel or warp
- Applied at a thickness of 25-30 mils.
- 5 Year warranty on coating



#### Construction:

- Seats and tops 11 gauge steel
- 2 <sup>3</sup>/<sub>8</sub>" tubular understructure
- Understructure galvanized steel
- Understructure finish black polyester powder coated
- Nuts, washers and bolts galvanized steel

#### mounting types

P = Portable : no mount

SM = Surface Mount: concrete anchors through discs welded to legs

IG= In-Ground: J-rods set in concrete through discs welded to legs