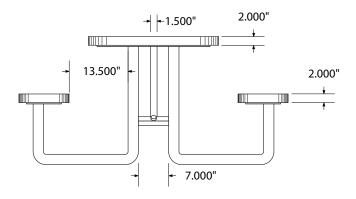

# SPEC SHEET: T8XPP-ADA-PERF

# 8' STANDARD PERFORATED ADA PICNIC TABLE portable

Wt. 360 lbs



#### top view



#### front view





## product details



**Coated Surfaces:** 

- Thermoplastic coated
- Copolymer-based, environmentally safe
- Does not fade, crack, peel or warp
- Applied at a thickness of 25-30 mils.
- 5 Year warranty on coating



Construction:

- Seats and tops 11 gauge steel
- 2 <sup>3</sup>/<sub>8</sub>" tubular understructure
- Understructure galvanized steel
- Understructure finish black polyester powder coated
- Nuts, washers and bolts galvanized steel

### mounting types

P = Portable : no mount

SM = Surface Mount: concrete anchors through discs welded to legs

IG= In-Ground: J-rods set in concrete through discs welded to legs