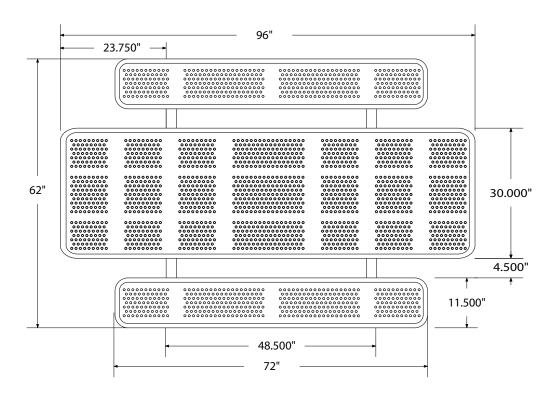

# SPEC SHEET: T8XPP-ADA-PERF

# 8' STANDARD PERFORATED ADA PICNIC TABLE portable

Wt. 360 lbs



#### top view



#### front view





## product details



**Coated Surfaces:** 

- Thermoplastic coated
- Copolymer-based, environmentally safe
- Does not fade, crack, peel or warp
- Applied at a thickness of 25-30 mils.
- 5 Year warranty on coating



Construction:

- Seats and tops 11 gauge steel
- 2 <sup>3</sup>/<sub>8</sub>" tubular understructure
- Understructure galvanized steel
- Understructure finish black polyester powder coated
- Nuts, washers and bolts galvanized steel

### mounting types

P = Portable : no mount

SM = Surface Mount: concrete anchors through discs welded to legs

IG= In-Ground: J-rods set in concrete through discs welded to legs