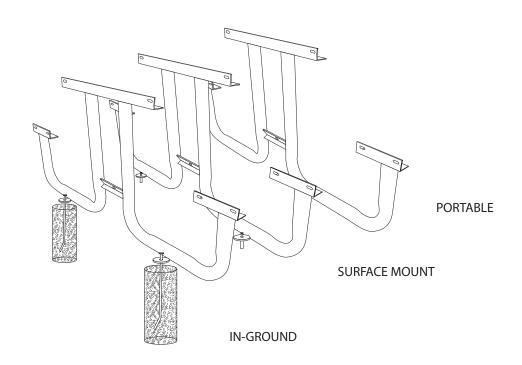

### mounting types

P = Portable : no mount

SM = Surface Mount: concrete anchors through discs welded to legs

IG= In-Ground: J-rods set in concrete through discs welded to legs