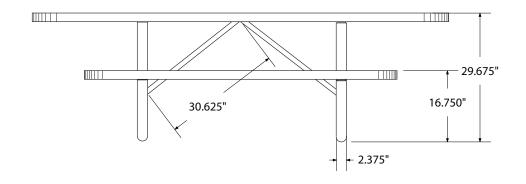

# SPEC SHEET: T8XPP-ADA-PERF

# 8' STANDARD PERFORATED ADA PICNIC TABLE portable

Wt. 360 lbs



#### top view



#### front view





## product details



**Coated Surfaces:** 

- Thermoplastic coated
- Copolymer-based, environmentally safe
- Does not fade, crack, peel or warp
- Applied at a thickness of 25-30 mils.
- 5 Year warranty on coating



Construction:

- Seats and tops 11 gauge steel
- 2 <sup>3</sup>/<sub>8</sub>" tubular understructure
- Understructure galvanized steel
- Understructure finish black polyester powder coated
- Nuts, washers and bolts galvanized steel

### mounting types

P = Portable : no mount

SM = Surface Mount: concrete anchors through discs welded to legs

IG= In-Ground: J-rods set in concrete through discs welded to legs