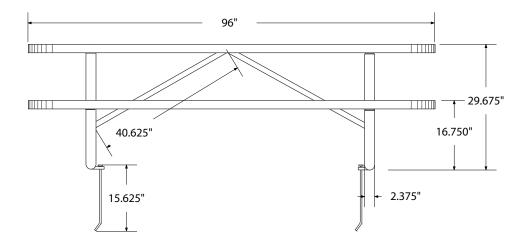

## SPEC SHEET: T8XPIG-PERF

# 8' STANDARD PERFORATED PICNIC TABLE in-ground

Wt. 380 lbs



## top view



### front view





## product details



#### **Coated Surfaces:**

- Thermoplastic coated
- Copolymer-based, environmentally safe
- Does not fade, crack, peel or warp
- Applied at a thickness of 25-30 mils.
- 5 Year warranty on coating



#### Construction:

- Seats and tops 11 gauge steel
- 2 3/8" tubular understructure
- Understructure galvanized steel
- Understructure finish black polyester powder coated
- Nuts, washers and bolts galvanized steel

## mounting types

P = Portable : no mount

SM = Surface Mount: concrete anchors through discs welded to legs

IG= In-Ground: J-rods set in concrete through discs welded to legs