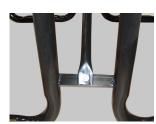

## mounting types

P = Portable : no mount

SM = Surface Mount: concrete anchors through discs welded to legs

IG= In-Ground: J-rods set in concrete through discs welded to legs