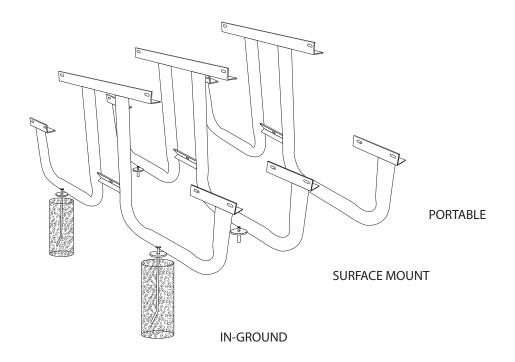

## mounting types

P = Portable : no mount

SM = Surface Mount: concrete anchors through discs welded to legs

IG= In-Ground: J-rods set in concrete through discs welded to legs