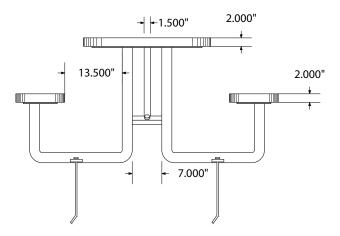

## SPEC SHEET: T8XPIG-PERF

# 8' STANDARD PERFORATED PICNIC TABLE in-ground

Wt. 380 lbs



## top view



### front view





## product details



#### **Coated Surfaces:**

- Thermoplastic coated
- Copolymer-based, environmentally safe
- Does not fade, crack, peel or warp
- Applied at a thickness of 25-30 mils.
- 5 Year warranty on coating



#### Construction:

- Seats and tops 11 gauge steel
- 2 3/8" tubular understructure
- Understructure galvanized steel
- Understructure finish black polyester powder coated
- Nuts, washers and bolts galvanized steel

## mounting types

P = Portable : no mount

SM = Surface Mount: concrete anchors through discs welded to legs

IG= In-Ground: J-rods set in concrete through discs welded to legs