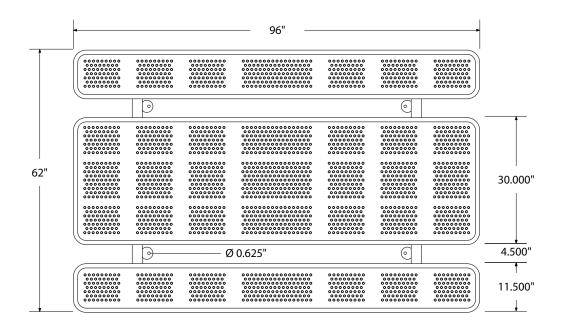

## SPEC SHEET: T8XPIG-PERF

# 8' STANDARD PERFORATED PICNIC TABLE in-ground

Wt. 380 lbs



## top view



### front view





## product details



#### **Coated Surfaces:**

- Thermoplastic coated
- Copolymer-based, environmentally safe
- Does not fade, crack, peel or warp
- Applied at a thickness of 25-30 mils.
- 5 Year warranty on coating



#### Construction:

- Seats and tops 11 gauge steel
- 2 3/8" tubular understructure
- Understructure galvanized steel
- Understructure finish black polyester powder coated
- Nuts, washers and bolts galvanized steel

## mounting types

P = Portable : no mount

SM = Surface Mount: concrete anchors through discs welded to legs

IG= In-Ground: J-rods set in concrete through discs welded to legs