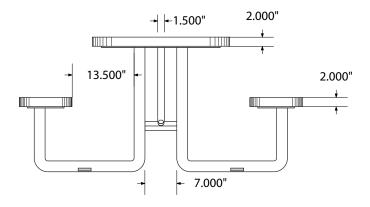

# SPEC SHEET: T8XPSM-PERF

## 8' STANDARD PERFORATED PICNIC TABLE surface mount

Wt. 375 lbs



#### top view



#### front view





## product details



**Coated Surfaces:** 

- Thermoplastic coated
- Copolymer-based, environmentally safe
- Does not fade, crack, peel or warp
- Applied at a thickness of 25-30 mils.
- 5 Year warranty on coating



Construction:

- Seats and tops 11 gauge steel
- 2 <sup>3</sup>/<sub>8</sub>" tubular understructure
- Understructure galvanized steel
- Understructure finish black polyester powder coated
- Nuts, washers and bolts galvanized steel

### mounting types

P = Portable : no mount

SM = Surface Mount: concrete anchors through discs welded to legs

IG= In-Ground: J-rods set in concrete through discs welded to legs