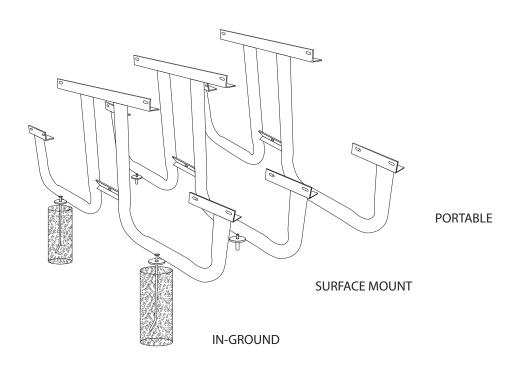

### mounting types

P = Portable : no mount

SM = Surface Mount: concrete anchors through discs welded to legs

IG= In-Ground: J-rods set in concrete through discs welded to legs