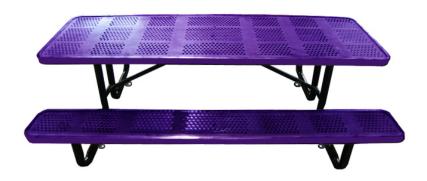

# SPEC SHEET: T8XPSM-PERF

## 8' STANDARD PERFORATED PICNIC TABLE surface mount

Wt. 375 lbs



#### top view



#### front view





## product details



**Coated Surfaces:** 

- Thermoplastic coated
- Copolymer-based, environmentally safe
- Does not fade, crack, peel or warp
- Applied at a thickness of 25-30 mils.
- 5 Year warranty on coating



Construction:

- Seats and tops 11 gauge steel
- 2 <sup>3</sup>/<sub>8</sub>" tubular understructure
- Understructure galvanized steel
- Understructure finish black polyester powder coated
- Nuts, washers and bolts galvanized steel

### mounting types

P = Portable : no mount

SM = Surface Mount: concrete anchors through discs welded to legs

IG= In-Ground: J-rods set in concrete through discs welded to legs