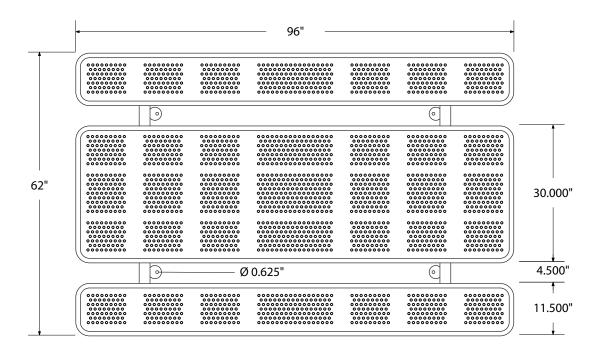

# SPEC SHEET: T8XPSM-PERF

## 8' STANDARD PERFORATED PICNIC TABLE surface mount

Wt. 375 lbs



#### top view



#### front view





## product details



**Coated Surfaces:** 

- Thermoplastic coated
- Copolymer-based, environmentally safe
- Does not fade, crack, peel or warp
- Applied at a thickness of 25-30 mils.
- 5 Year warranty on coating



Construction:

- Seats and tops 11 gauge steel
- 2 <sup>3</sup>/<sub>8</sub>" tubular understructure
- Understructure galvanized steel
- Understructure finish black polyester powder coated
- Nuts, washers and bolts galvanized steel

### mounting types

P = Portable : no mount

SM = Surface Mount: concrete anchors through discs welded to legs

IG= In-Ground: J-rods set in concrete through discs welded to legs