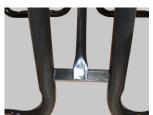

### mounting types

P = Portable : no mount

SM = Surface Mount: concrete anchors through discs welded to legs

IG= In-Ground: J-rods set in concrete through discs welded to legs