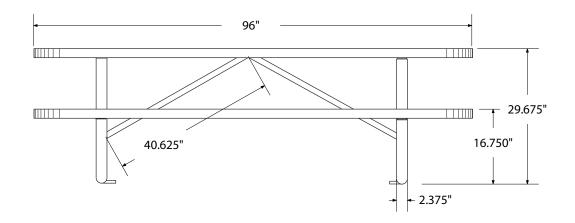

# SPEC SHEET: T8XPSM-PERF

## 8' STANDARD PERFORATED PICNIC TABLE surface mount

Wt. 375 lbs



#### top view



#### front view





## product details



**Coated Surfaces:** 

- Thermoplastic coated
- Copolymer-based, environmentally safe
- Does not fade, crack, peel or warp
- Applied at a thickness of 25-30 mils.
- 5 Year warranty on coating



Construction:

- Seats and tops 11 gauge steel
- 2 <sup>3</sup>/<sub>8</sub>" tubular understructure
- Understructure galvanized steel
- Understructure finish black polyester powder coated
- Nuts, washers and bolts galvanized steel

### mounting types

P = Portable : no mount

SM = Surface Mount: concrete anchors through discs welded to legs

IG= In-Ground: J-rods set in concrete through discs welded to legs