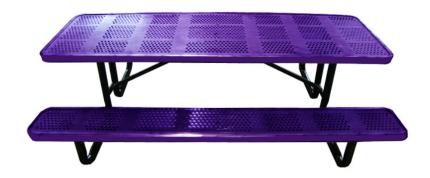

3521 Wetumpka Highway • Montgomery, AL 36110 • 800-278-4480 commercialsitefurnishings.com • commercial@ocg.io

# SPEC SHEET: T8XPP-PERF

# 8' STANDARD PERFORATED PICNIC TABLE portable

Wt. 370 lbs



#### top view



#### front view





### product details



Coated Surfaces:

- Thermoplastic coatedCopolymer-based,
- environmentally safeDoes not fade, crack, peel
- or warp • Applied at a thickness of 25-30 mils.
- 5 Year warranty on coating



#### Construction:

- Seats and tops 11 gauge steel
- 2<sup>3</sup>/<sub>8</sub>" tubular understructure
- Understructure galvanized steel
- Understructure finish black polyester powder coated
- Nuts, washers and bolts galvanized steel

## mounting types

P = Portable : no mount

SM = Surface Mount: concrete anchors through discs welded to legs

IG= In-Ground: J-rods set in concrete through discs welded to legs