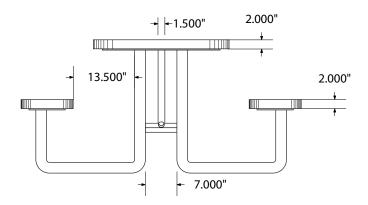

3521 Wetumpka Highway • Montgomery, AL 36110 • 800-278-4480 commercialsitefurnishings.com • commercial@ocg.io

# SPEC SHEET: T8XPP-PERF

# 8' STANDARD PERFORATED PICNIC TABLE portable

Wt. 370 lbs



#### top view



#### front view





### product details



Coated Surfaces:

- Thermoplastic coatedCopolymer-based,
- environmentally safeDoes not fade, crack, peel
- or warp • Applied at a thickness of 25-30 mils.
- 5 Year warranty on coating



#### Construction:

- Seats and tops 11 gauge steel
- 2<sup>3</sup>/<sub>8</sub>" tubular understructure
- Understructure galvanized steel
- Understructure finish black polyester powder coated
- Nuts, washers and bolts galvanized steel

## mounting types

P = Portable : no mount

SM = Surface Mount: concrete anchors through discs welded to legs

IG= In-Ground: J-rods set in concrete through discs welded to legs