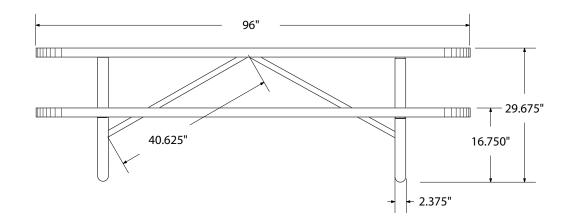

3521 Wetumpka Highway • Montgomery, AL 36110 • 800-278-4480 commercialsitefurnishings.com • commercial@ocg.io

# SPEC SHEET: T8XPP-PERF

# 8' STANDARD PERFORATED PICNIC TABLE portable

Wt. 370 lbs



#### top view



#### front view





### product details



Coated Surfaces:

- Thermoplastic coatedCopolymer-based,
- environmentally safeDoes not fade, crack, peel
- or warp • Applied at a thickness of 25-30 mils.
- 5 Year warranty on coating



#### Construction:

- Seats and tops 11 gauge steel
- 2<sup>3</sup>/<sub>8</sub>" tubular understructure
- Understructure galvanized steel
- Understructure finish black polyester powder coated
- Nuts, washers and bolts galvanized steel

## mounting types

P = Portable : no mount

SM = Surface Mount: concrete anchors through discs welded to legs

IG= In-Ground: J-rods set in concrete through discs welded to legs