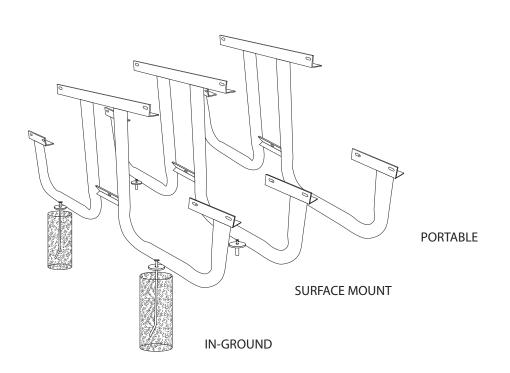

## mounting types

P = Portable : no mount

SM = Surface Mount: concrete anchors through discs welded to legs

IG= In-Ground: J-rods set in concrete through discs welded to legs