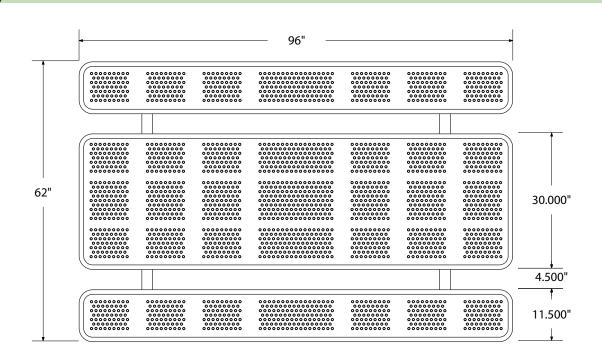

3521 Wetumpka Highway • Montgomery, AL 36110 • 800-278-4480 commercialsitefurnishings.com • commercial@ocg.io

# SPEC SHEET: T8XPP-PERF

# 8' STANDARD PERFORATED PICNIC TABLE portable

Wt. 370 lbs



#### top view



#### front view





### product details



Coated Surfaces:

- Thermoplastic coatedCopolymer-based,
- environmentally safeDoes not fade, crack, peel
- or warp • Applied at a thickness of 25-30 mils.
- 5 Year warranty on coating



#### Construction:

- Seats and tops 11 gauge steel
- 2<sup>3</sup>/<sub>8</sub>" tubular understructure
- Understructure galvanized steel
- Understructure finish black polyester powder coated
- Nuts, washers and bolts galvanized steel

## mounting types

P = Portable : no mount

SM = Surface Mount: concrete anchors through discs welded to legs

IG= In-Ground: J-rods set in concrete through discs welded to legs