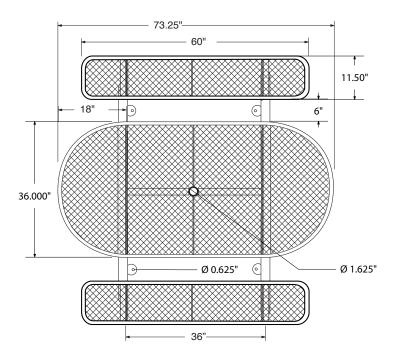

# SPEC SHEET: OPT72IG

# **6' OVAL EXP METAL PICNIC TABLE IN-GROUND**

Wt. 195 lbs



## top view



#### front view





### product details



#### **Coated Surfaces:**

- Thermoplastic coated
- Copolymer-based, environmentally safe
- Does not fade, crack, peel or warp
- Applied at a thickness of 25-30 mils.
- 5 Year warranty on coating



#### Construction:

- Seats and tops 9 gauge steel
- 2 3/8" tubular understructure
- Understructure galvanized steel
- Understructure finish black polyester powder coated
- Nuts, washers and bolts galvanized steel

### mounting types

P = Portable : no mount

SM = Surface Mount: concrete anchors through discs welded to legs

IG= In-Ground: J-rods set in concrete through discs welded to legs