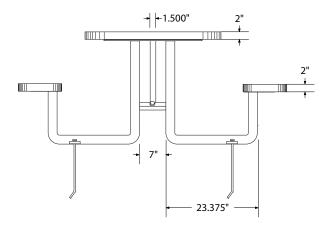

# SPEC SHEET: OPT72IG

# **6' OVAL EXP METAL PICNIC TABLE IN-GROUND**

Wt. 195 lbs



## top view



#### front view





### product details



#### **Coated Surfaces:**

- Thermoplastic coated
- Copolymer-based, environmentally safe
- Does not fade, crack, peel or warp
- Applied at a thickness of 25-30 mils.
- 5 Year warranty on coating



#### Construction:

- Seats and tops 9 gauge steel
- 2 3/8" tubular understructure
- Understructure galvanized steel
- Understructure finish black polyester powder coated
- Nuts, washers and bolts galvanized steel

### mounting types

P = Portable : no mount

SM = Surface Mount: concrete anchors through discs welded to legs

IG= In-Ground: J-rods set in concrete through discs welded to legs