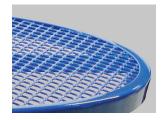

## top view

#### Construction:

- Seats and tops 9 gauge steel
- 2 3/8" tubular understructure
- Understructure galvanized steel
- Understructure finish black polyester powder coated
- Nuts, washers and bolts galvanized steel