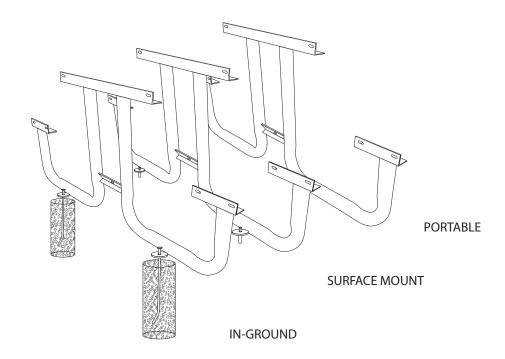

### mounting types

P = Portable : no mount

SM = Surface Mount: concrete anchors through discs welded to legs

IG= In-Ground: J-rods set in concrete through discs welded to legs