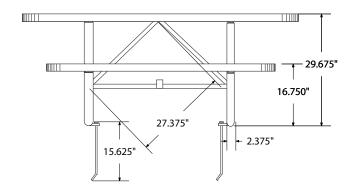

# SPEC SHEET: OPT72IG

# **6' OVAL EXP METAL PICNIC TABLE IN-GROUND**

Wt. 195 lbs



## top view



#### front view





### product details



#### **Coated Surfaces:**

- Thermoplastic coated
- Copolymer-based, environmentally safe
- Does not fade, crack, peel or warp
- Applied at a thickness of 25-30 mils.
- 5 Year warranty on coating



#### Construction:

- Seats and tops 9 gauge steel
- 2 3/8" tubular understructure
- Understructure galvanized steel
- Understructure finish black polyester powder coated
- Nuts, washers and bolts galvanized steel

### mounting types

P = Portable : no mount

SM = Surface Mount: concrete anchors through discs welded to legs

IG= In-Ground: J-rods set in concrete through discs welded to legs