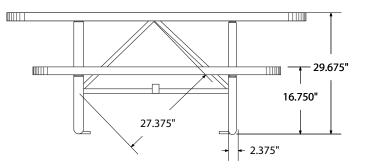

# **SPEC SHEET:** OPT72SM **6' OVAL EXP METAL PICNIC TABLE** SURFACE MOUNT

Wt. 190 lbs



#### top view



#### front view





### product details



## Coated Surfaces:

- Thermoplastic coated
- Copolymer-based, environmentally safe
- Does not fade, crack, peel or warp
- Applied at a thickness of 25-30 mils.
- 5 Year warranty on coating



#### Construction:

- Seats and tops 9 gauge steel
- 2<sup>3</sup>/<sub>8</sub>" tubular understructure
- Understructure galvanized steel
- Understructure finish black
  polyester powder coated
- Nuts, washers and bolts galvanized steel

### mounting types

P = Portable : no mount

SM = Surface Mount: concrete anchors through discs welded to legs

IG= In-Ground: J-rods set in concrete through discs welded to legs