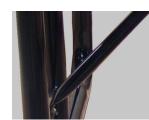

#### front view

#### Construction:

- Seats and tops 9 gauge steel
- 2<sup>3</sup>/<sub>8</sub>" tubular understructure
- Understructure galvanized steel
- Understructure finish black
  polyester powder coated
- Nuts, washers and bolts galvanized steel