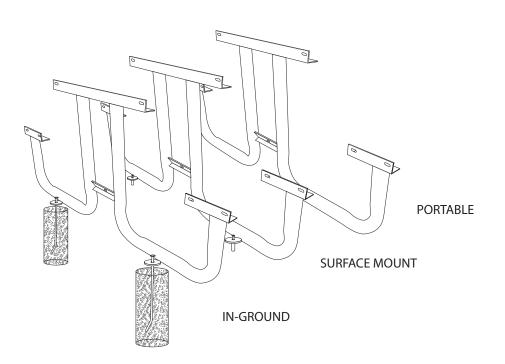

### mounting types

P = Portable : no mount

SM = Surface Mount: concrete anchors through discs welded to legs

IG= In-Ground: J-rods set in concrete through discs welded to legs