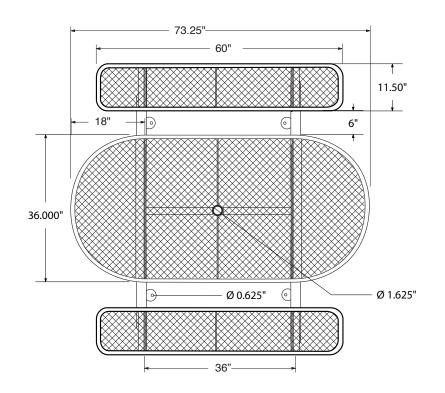

# **SPEC SHEET:** OPT72SM **6' OVAL EXP METAL PICNIC TABLE** SURFACE MOUNT

Wt. 190 lbs



#### top view



#### front view





### product details



## Coated Surfaces:

- Thermoplastic coated
- Copolymer-based, environmentally safe
- Does not fade, crack, peel or warp
- Applied at a thickness of 25-30 mils.
- 5 Year warranty on coating



#### Construction:

- Seats and tops 9 gauge steel
- 2<sup>3</sup>/<sub>8</sub>" tubular understructure
- Understructure galvanized steel
- Understructure finish black
  polyester powder coated
- Nuts, washers and bolts galvanized steel

### mounting types

P = Portable : no mount

SM = Surface Mount: concrete anchors through discs welded to legs

IG= In-Ground: J-rods set in concrete through discs welded to legs