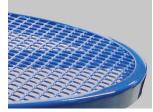

#### top view

#### Construction:

- Seats and tops 9 gauge steel
- 2<sup>3</sup>/<sub>8</sub>" tubular understructure
- Understructure galvanized steel
- Understructure finish black
  polyester powder coated
- Nuts, washers and bolts galvanized steel