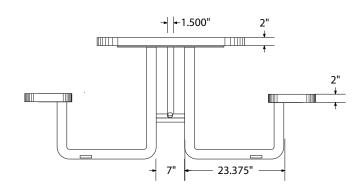

# **SPEC SHEET:** OPT72SM **6' OVAL EXP METAL PICNIC TABLE** SURFACE MOUNT

Wt. 190 lbs



#### top view



#### front view





### product details



## Coated Surfaces:

- Thermoplastic coated
- Copolymer-based, environmentally safe
- Does not fade, crack, peel or warp
- Applied at a thickness of 25-30 mils.
- 5 Year warranty on coating



#### Construction:

- Seats and tops 9 gauge steel
- 2<sup>3</sup>/<sub>8</sub>" tubular understructure
- Understructure galvanized steel
- Understructure finish black
  polyester powder coated
- Nuts, washers and bolts galvanized steel

### mounting types

P = Portable : no mount

SM = Surface Mount: concrete anchors through discs welded to legs

IG= In-Ground: J-rods set in concrete through discs welded to legs