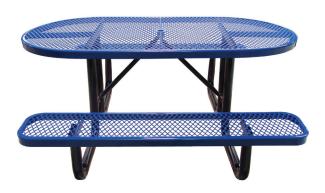

# SPEC SHEET: OPT72P

# **6' OVAL EXP METAL PICNIC TABLE PORTABLE**

Wt. 185 lbs



### top view



## front view





# product details



### **Coated Surfaces:**

- Thermoplastic coated
- Copolymer-based, environmentally safe
- Does not fade, crack, peel or warp
- Applied at a thickness of 25-30 mils.
- 5 Year warranty on coating



#### Construction:

- Seats and tops 9 gauge steel
- 2 3/8" tubular understructure
- Understructure galvanized steel
- Understructure finish black polyester powder coated
- Nuts, washers and bolts galvanized steel

### mounting types

P = Portable : no mount

SM = Surface Mount: concrete anchors through discs welded to legs

IG= In-Ground: J-rods set in concrete through discs welded to legs