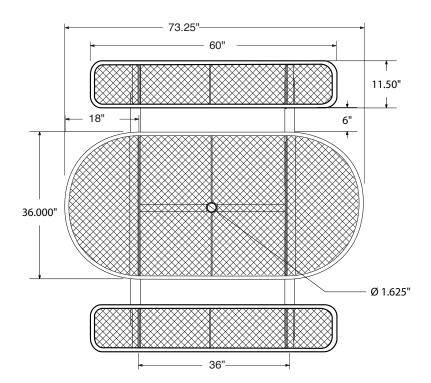

# SPEC SHEET: OPT72P

# **6' OVAL EXP METAL PICNIC TABLE PORTABLE**

Wt. 185 lbs



### top view



## front view





# product details



### **Coated Surfaces:**

- Thermoplastic coated
- Copolymer-based, environmentally safe
- Does not fade, crack, peel or warp
- Applied at a thickness of 25-30 mils.
- 5 Year warranty on coating



#### Construction:

- Seats and tops 9 gauge steel
- 2 3/8" tubular understructure
- Understructure galvanized steel
- Understructure finish black polyester powder coated
- Nuts, washers and bolts galvanized steel

### mounting types

P = Portable : no mount

SM = Surface Mount: concrete anchors through discs welded to legs

IG= In-Ground: J-rods set in concrete through discs welded to legs