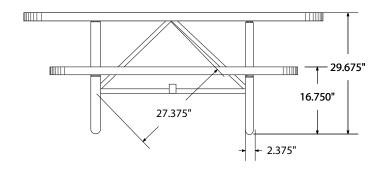

# SPEC SHEET: OPT72P

# **6' OVAL EXP METAL PICNIC TABLE PORTABLE**

Wt. 185 lbs



### top view



## front view





# product details



### **Coated Surfaces:**

- Thermoplastic coated
- Copolymer-based, environmentally safe
- Does not fade, crack, peel or warp
- Applied at a thickness of 25-30 mils.
- 5 Year warranty on coating



#### Construction:

- Seats and tops 9 gauge steel
- 2 3/8" tubular understructure
- Understructure galvanized steel
- Understructure finish black polyester powder coated
- Nuts, washers and bolts galvanized steel

### mounting types

P = Portable : no mount

SM = Surface Mount: concrete anchors through discs welded to legs

IG= In-Ground: J-rods set in concrete through discs welded to legs