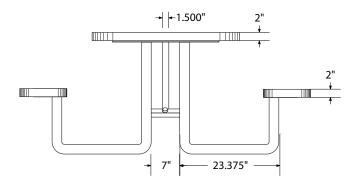

### mounting types

P = Portable : no mount

SM = Surface Mount: concrete anchors through discs welded to legs

IG= In-Ground: J-rods set in concrete through discs welded to legs