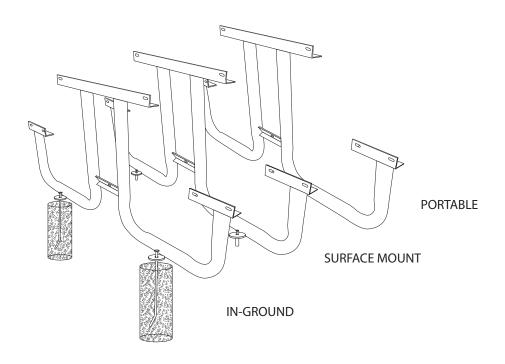

### mounting types

P = Portable : no mount

SM = Surface Mount: concrete anchors through discs welded to legs

IG= In-Ground: J-rods set in concrete through discs welded to legs