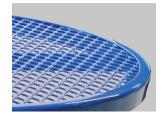

### top view

### **Coated Surfaces:**

- Thermoplastic coated
- Copolymer-based, environmentally safe
- Does not fade, crack, peel or warp
- Applied at a thickness of 25-30 mils.
- 5 Year warranty on coating

#### Construction:

- Seats and tops 9 gauge steel
- 2 3/8" tubular understructure
- Understructure galvanized steel
- Understructure finish black polyester powder coated
- Nuts, washers and bolts galvanized steel