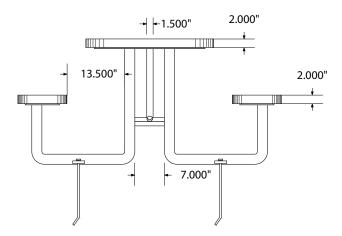

## **SPEC SHEET**: T8XPIG

# 8' STD EXP PICNIC TABLE in-ground

Wt. 290 lbs



### top view



#### front view





## product details



**Coated Surfaces:** 

- Thermoplastic coated
- Copolymer-based, environmentally safe
- Does not fade, crack, peel or warp
- Applied at a thickness of 25-30 mils.
- 5 Year warranty on coating



#### Construction:

- Seats and tops 9 gauge steel
- 2 <sup>3</sup>/8" tubular understructure
- Understructure galvanized steel
- Understructure finish black polyester powder coated
- Nuts, washers and bolts galvanized steel

## mounting types

P = Portable : no mount

SM = Surface Mount: concrete anchors through discs welded to legs

IG= In-Ground: J-rods set in concrete through discs welded to legs