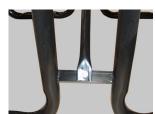

## mounting types

P = Portable : no mount

SM = Surface Mount: concrete anchors through discs welded to legs

IG= In-Ground: J-rods set in concrete through discs welded to legs