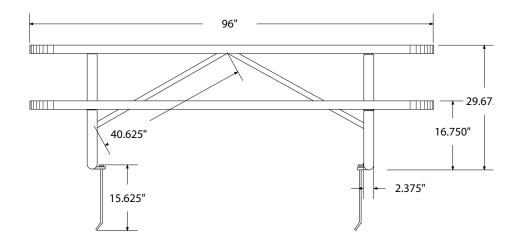

## **SPEC SHEET**: T8XPIG

# 8' STD EXP PICNIC TABLE in-ground

Wt. 290 lbs



### top view



#### front view





## product details



**Coated Surfaces:** 

- Thermoplastic coated
- Copolymer-based, environmentally safe
- Does not fade, crack, peel or warp
- Applied at a thickness of 25-30 mils.
- 5 Year warranty on coating



#### Construction:

- Seats and tops 9 gauge steel
- 2 <sup>3</sup>/8" tubular understructure
- Understructure galvanized steel
- Understructure finish black polyester powder coated
- Nuts, washers and bolts galvanized steel

## mounting types

P = Portable : no mount

SM = Surface Mount: concrete anchors through discs welded to legs

IG= In-Ground: J-rods set in concrete through discs welded to legs