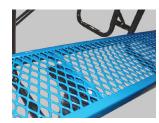

## product details

**Coated Surfaces:** 

- Thermoplastic coated
- Copolymer-based, environmentally safe
- Does not fade, crack, peel or warp
- Applied at a thickness of 25-30 mils.
- 5 Year warranty on coating

#### Construction:

- Seats and tops 9 gauge steel
- 2 <sup>3</sup>/8" tubular understructure
- Understructure galvanized steel
- Understructure finish black polyester powder coated
- Nuts, washers and bolts galvanized steel