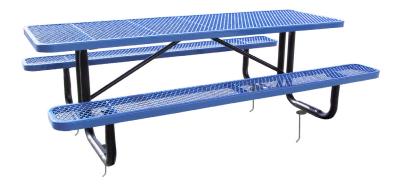

## **SPEC SHEET**: T8XPIG

# 8' STD EXP PICNIC TABLE in-ground

Wt. 290 lbs



### top view



#### front view





## product details



**Coated Surfaces:** 

- Thermoplastic coated
- Copolymer-based, environmentally safe
- Does not fade, crack, peel or warp
- Applied at a thickness of 25-30 mils.
- 5 Year warranty on coating



#### Construction:

- Seats and tops 9 gauge steel
- 2 <sup>3</sup>/8" tubular understructure
- Understructure galvanized steel
- Understructure finish black polyester powder coated
- Nuts, washers and bolts galvanized steel

## mounting types

P = Portable : no mount

SM = Surface Mount: concrete anchors through discs welded to legs

IG= In-Ground: J-rods set in concrete through discs welded to legs