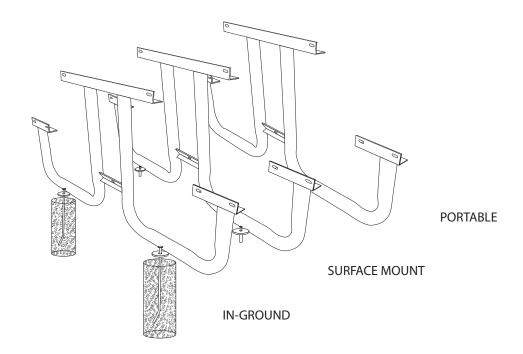

## mounting types

P = Portable : no mount

SM = Surface Mount: concrete anchors through discs welded to legs

IG= In-Ground: J-rods set in concrete through discs welded to legs