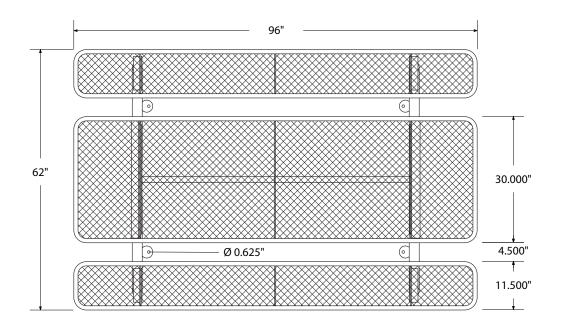

## **SPEC SHEET**: T8XPIG

# 8' STD EXP PICNIC TABLE in-ground

Wt. 290 lbs



### top view



#### front view





## product details



**Coated Surfaces:** 

- Thermoplastic coated
- Copolymer-based, environmentally safe
- Does not fade, crack, peel or warp
- Applied at a thickness of 25-30 mils.
- 5 Year warranty on coating



#### Construction:

- Seats and tops 9 gauge steel
- 2 <sup>3</sup>/8" tubular understructure
- Understructure galvanized steel
- Understructure finish black polyester powder coated
- Nuts, washers and bolts galvanized steel

## mounting types

P = Portable : no mount

SM = Surface Mount: concrete anchors through discs welded to legs

IG= In-Ground: J-rods set in concrete through discs welded to legs